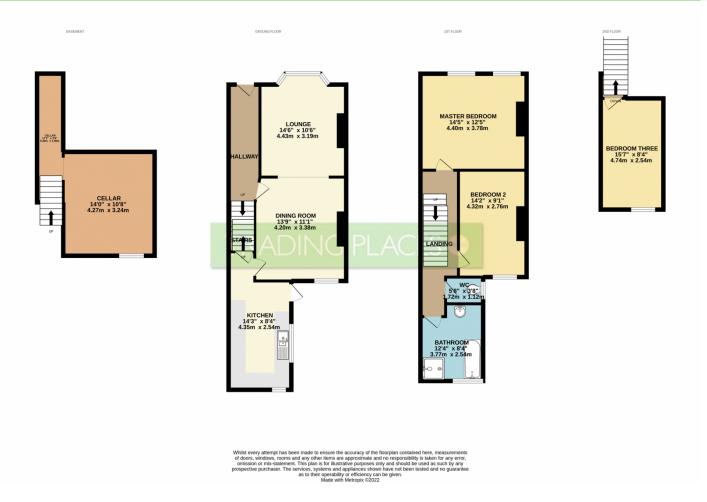

### £1,300 pcm Roseneath Road, Urmston, M41

£1,300 pcm Roseneath Road, Urmston, M41

SPACE, SPACE AND MORE SPACE AND WITH GREAT VIEWS- A well presented and recently updated THREE DOUBLE BEDROOM mid period terraced property arranged over THREE FLOORS overlooking Urmston Cricket Ground, located in the heart of Urmston close to local amenities, shops and within walking distance from train station. This property has fantastic accommodation briefly comprising; entrance hallway, large through living room/dining room, fully fitted kitchen and cellars below whilst to the first floor there are two double bedrooms and a family bathroom with separate wc and to the second floor there is an additional third double bedroom. Externally an enclosed walled rear garden can be found with a paved area ideal for a table and chairs. This property must be viewed to be fully appreciated.