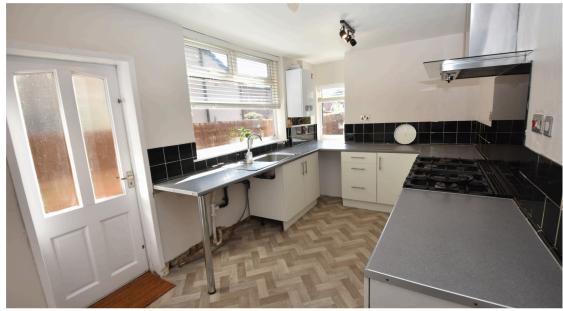

### £1,300 pcm Roseneath Road, Urmston, M41

£1,300 pcm Roseneath Road, Urmston, M41

SPACE, SPACE AND MORE SPACE AND WITH GREAT VIEWS- A well presented and recently updated THREE DOUBLE BEDROOM mid period terraced property arranged over THREE FLOORS overlooking Urmston Cricket Ground, located in the heart of Urmston close to local amenities, shops and within walking distance from train station. This property has fantastic accommodation briefly comprising; entrance hallway, large through living room/dining room, fully fitted kitchen and cellars below whilst to the first floor there are two double bedrooms and a family bathroom with separate wc and to the second floor there is an additional third double bedroom. Externally an enclosed walled rear garden can be found with a paved area ideal for a table and chairs. This property must be viewed to be fully appreciated.