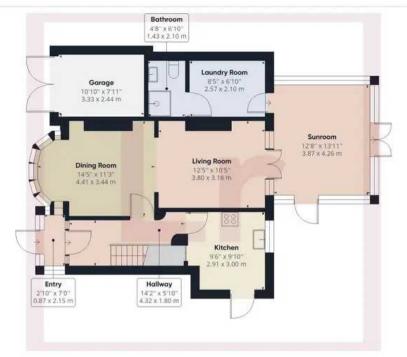

#### **Ground Floor**

Floor 1

### Approximate total area(1)

1264.92 ft² 117.52 m²

(1) Excluding balconies and terraces

While every attempt has been made to ensure accuracy, all measurements are approximate, not to scale. This floor plan is for illustrative purposes only.