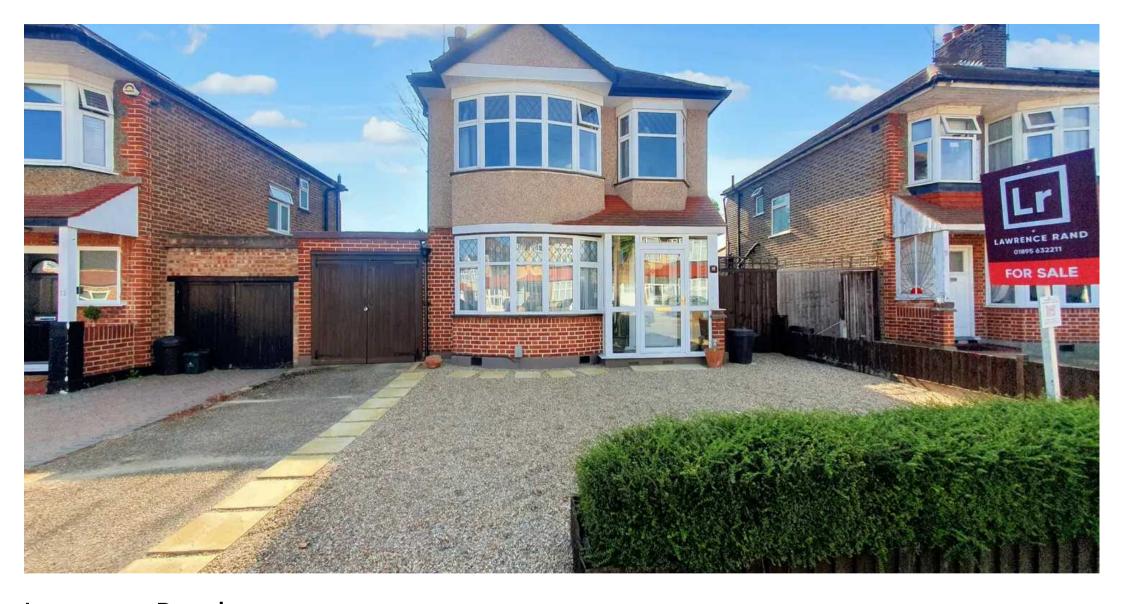

## 10 Cranley Drive

Ruislip, Ruislip

Set on a larger than average plot, circa 0.17 acres, is this 1930's built detached home with three bedrooms, two bathrooms and a large rear garden. With a plot of this size, the potential for extensions and adaptations is vast, allowing you to create the perfect home for you.

Council Tax band: F

Tenure: Freehold

- Detached family home
- 3 Bedrooms
- 0.17 Acre Plot
- 2 Bathrooms
- Utility room
- 170ft + rear garden
- Summer house
- Great potential for extensions (stp)
- Close to shops, schools & stations