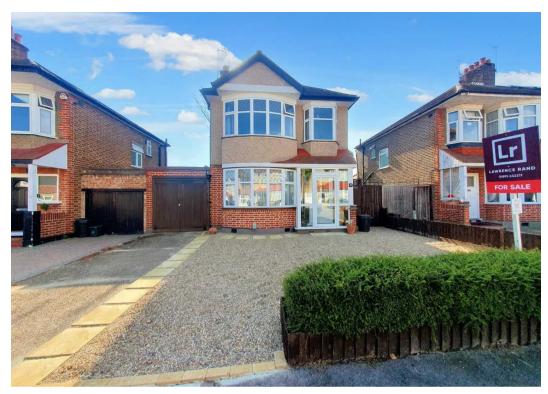

## 10 Cranley Drive

Ruislip, Ruislip

Set on a larger than average plot, circa 0.17 acres, is this 1930's built detached home with three bedrooms, two bathrooms and a large rear garden. With a plot of this size, the potential for extensions and adaptations is vast, allowing you to create the perfect home for you.

Council Tax band: F

Tenure: Freehold

- Detached family home
- 3 Bedrooms
- 0.17 Acre Plot
- 2 Bathrooms
- Utility room
- 170ft + rear garden
- Summer house
- Great potential for extensions (stp)
- Close to shops, schools & stations