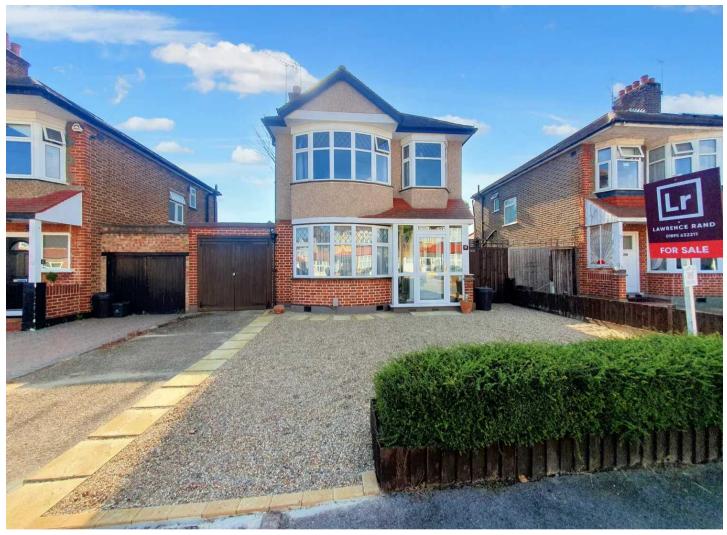

## 10 Cranley Drive

Ruislip, Ruislip

Set on a larger than average plot, circa 0.17 acres, is this 1930's built detached home with three bedrooms, two bathrooms and a large rear garden. With a plot of this size, the potential for extensions and adaptations is vast, allowing you to create the perfect home for you.

Council Tax band: F

Tenure: Freehold

- Detached family home
- 3 Bedrooms
- 0.17 Acre Plot
- 2 Bathrooms
- Utility room
- 170ft + rear garden
- Summer house
- Great potential for extensions (stp)
- Close to shops, schools & stations