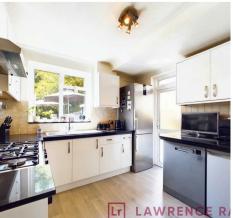

## 10 Cranley Drive

Ruislip, Ruislip

Set on a larger than average plot, circa 0.17 acres, is this 1930's built detached home with three bedrooms, two bathrooms and a large rear garden. With a plot of this size, the potential for extensions and adaptations is vast, allowing you to create the perfect home for you.

Council Tax band: F

Tenure: Freehold

- Detached family home
- 3 Bedrooms
- 0.17 Acre Plot
- 2 Bathrooms
- Utility room
- 170ft + rear garden
- Summer house
- Great potential for extensions (stp)
- Close to shops, schools & stations