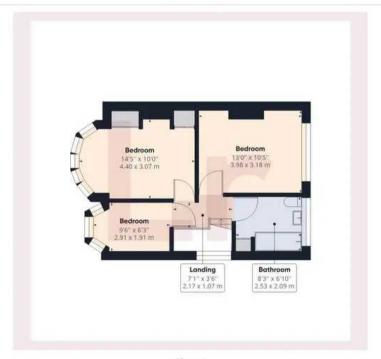

#### **Ground Floor**

Floor 1

### Approximate total area(1)

1264.92 ft² 117.52 m²

(1) Excluding balconies and terraces

While every attempt has been made to ensure accuracy, all measurements are approximate, not to scale. This floor plan is for illustrative purposes only.