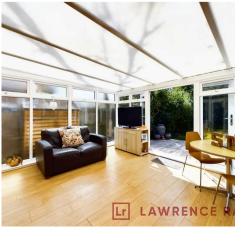

## 10 Cranley Drive

Ruislip, Ruislip

Set on a larger than average plot, circa 0.17 acres, is this 1930's built detached home with three bedrooms, two bathrooms and a large rear garden. With a plot of this size, the potential for extensions and adaptations is vast, allowing you to create the perfect home for you.

Council Tax band: F

Tenure: Freehold

- Detached family home
- 3 Bedrooms
- 0.17 Acre Plot
- 2 Bathrooms
- Utility room
- 170ft + rear garden
- Summer house
- Great potential for extensions (stp)
- Close to shops, schools & stations