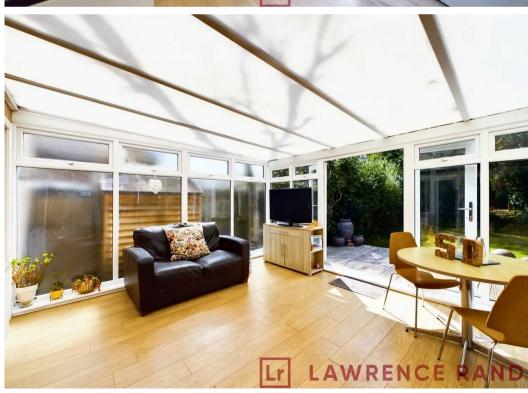

## 10 Cranley Drive

Ruislip, Ruislip

Set on a larger than average plot, circa 0.17 acres, is this 1930's built detached home with three bedrooms, two bathrooms and a large rear garden. With a plot of this size, the potential for extensions and adaptations is vast, allowing you to create the perfect home for you.

Council Tax band: F

Tenure: Freehold

- Detached family home
- 3 Bedrooms
- 0.17 Acre Plot
- 2 Bathrooms
- Utility room
- 170ft + rear garden
- Summer house
- Great potential for extensions (stp)
- Close to shops, schools & stations