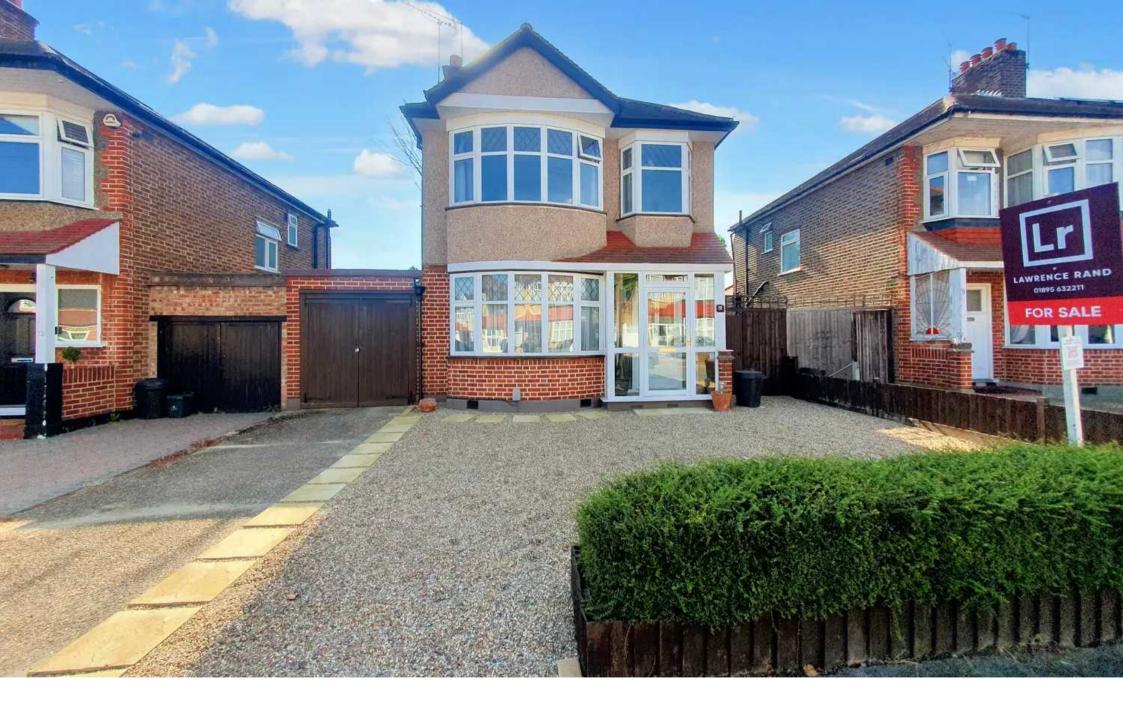

## 10 Cranley Drive

Ruislip, Ruislip

Set on a larger than average plot, circa 0.17 acres, is this 1930's built detached home with three bedrooms, two bathrooms and a large rear garden. With a plot of this size, the potential for extensions and adaptations is vast, allowing you to create the perfect home for you.

Council Tax band: F

Tenure: Freehold

- Detached family home
- 3 Bedrooms
- 0.17 Acre Plot
- 2 Bathrooms
- Utility room
- 170ft + rear garden
- Summer house
- Great potential for extensions (stp)
- Close to shops, schools & stations