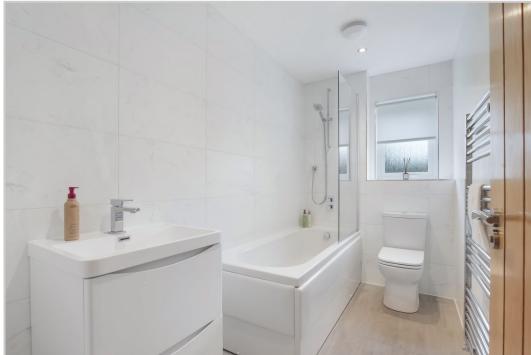

## **BATHROOM**

- Vitra sanitaryware
- Shower over bath
- Vado brassware
- Heated towel rail
- Fully Porcelanosa tiled walls
- Fully Porcelanosa tiled floor
- Low energy chrome downlights
- Contemporary sink with integrated storage
- Merlin shower screen

## **EN-SUITE** (where applicable)

- Vitra sanitaryware
- Overhead shower
- Heated towel rail
- Vado brassware
- Fully Porcelanosa tiled walls
- Fully Porcelanosa tiled floor
- Low energy chrome downlights
- Merlin shower door