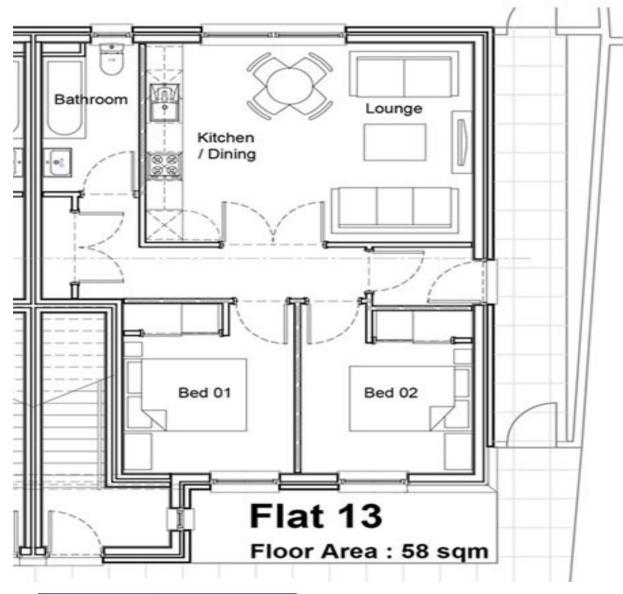

# 13 Fishers Way, Aberfeldy, PH15 2FR

Irving Geddes are delighted to offer for sale the Lomond Group's latest development. This beautifully designed two bedroom main door lower apartment boasts open plan living with exclusively designed kitchens with integrated appliances. A uniquely designed apartment within a block of four, with a layout comprising; HALLWAY with storage, TWO FURNISHED BEDROOMS Including built-in wardrobes, BATHROOM and open-plan LOUNGE/KITCHEN. There a two parking spaces and communal gardens. Floor coverings and blinds are included in this sale, & purchasers will have a 10 year property warranty.

Fishers Development - <a href="https://www.youtube.com/watch?v=g-s-CbreyvY">https://www.youtube.com/watch?v=g-s-CbreyvY</a>

| ROOM             | PLOT 12 & 13<br>Length (mm) | PLOT 12 & 13<br>Breadth (mm) |
|------------------|-----------------------------|------------------------------|
| Kitchen / Dining | 4120                        | 2300                         |
| Lounge           | 4120                        | 3020                         |
| Bathroom         | 3070                        | 1560                         |
| Bed 01           | 3525                        | 2770                         |
| Bed 02           | 3525                        | 2790                         |