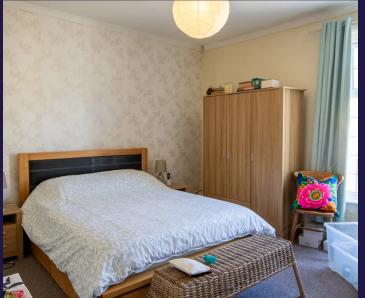

Step into the main reception room which leads in turn to the dining kitchen comprising a range of wall and base units with space power and plumbing for appliances.

To the first floor are a good sized double bedroom and a comfortable single along with the bathroom.