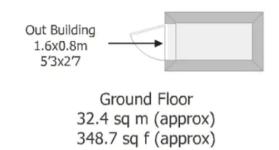

Coppull Branch 244 Spendmore Lane, Coppull, PR7 5DE 01257 794588

www.hometruthslancs.co.uk office@hometruthslancs.co.uk

Surrey Street.

First Floor 50.8 sq m (approx) 546.8 sq f (approx)

Plan is for illustrative purposes only and is not to scale. Plan drawn by RoomSketch