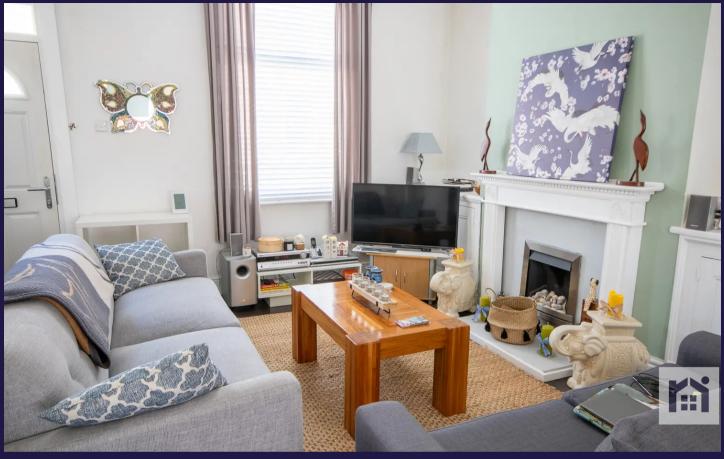

Step into the main reception room which leads in turn to the dining kitchen comprising a range of wall and base units with space power and plumbing for appliances.

To the first floor are a good sized double bedroom and a comfortable single along with the bathroom.