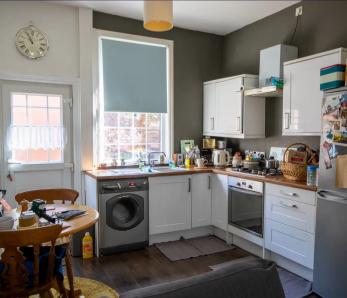

Step into the main reception room which leads in turn to the dining kitchen comprising a range of wall and base units with space power and plumbing for appliances.

To the first floor are a good sized double bedroom and a comfortable single along with the bathroom.