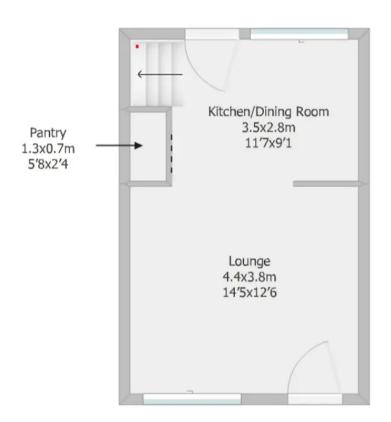

Step into the main reception room which leads in turn to the dining kitchen comprising a range of wall and base units with space power and plumbing for appliances.

To the first floor are a good sized double bedroom and a comfortable single along with the bathroom.

Externally, a private rear garden gives space to relax and entertain.

Do give us a call to arrange a viewing and make it yours. Council tax A, EPC D, Freehold.

Council Tax band: A

Tenure: Freehold

Smart mid terrace property within walking distance of the city centre and with local amenities close at hand. Available with no upward chain this would make an excellent first time buy or investment property where you can expect a return of c 8%.

Council Tax band: A

Tenure: Freehold

- Close to city centre
- Cul de sac location
- Two bedrooms
- Open plan ground floor
- Private garden
- No upward chain

Eccleston Branch 265 The Green, Eccleston, PR7 5TF 01257 451673