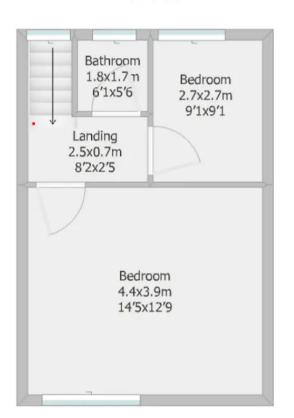

Step into the main reception room which leads in turn to the dining kitchen comprising a range of wall and base units with space power and plumbing for appliances.

To the first floor are a good sized double bedroom and a comfortable single along with the bathroom.

Coppull Branch 244 Spendmore Lane, Coppull, PR7 5DE 01257 794588

www.hometruthslancs.co.uk office@hometruthslancs.co.uk

Surrey Street.

First Floor 50.8 sq m (approx) 546.8 sq f (approx)

Plan is for illustrative purposes only and is not to scale. Plan drawn by RoomSketch