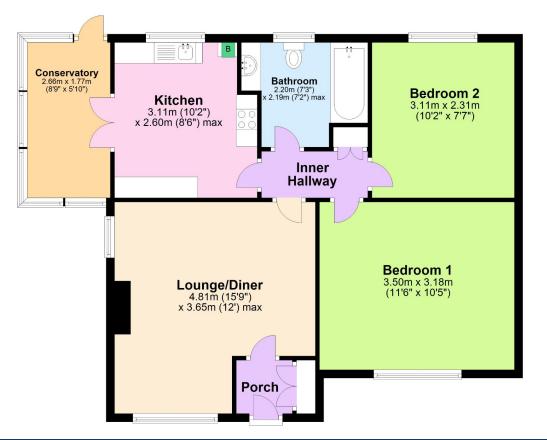

**Ground Floor** 

## **Two Bedroom Semi-Detached Bungalow** For Sale in Daventry.

This two-bedroom semi-detached bungalow is The front of the property has a good sized open Daventry.

Internally it is fair to say the property is in need of modernisation, but is a good size with two The rear garden is sunny and fairly private with double bedrooms, lounge/diner, bathroom and kitchen which has french doors leading to a small conservatory to the side.

Further benefits also include UPVC double glazing through out, a replaced gas central heating boiler and a detached garage with off road parking.

for sale and offered with no upper chain, and is garden with mature planted borders, a path located in a popular and established area of leading to the front door plus access to the rear, and the added benefit of a single garage and off road parking.

> access to the front, a paved patio and a personal door to the detached garage, this is a lovely spot to sit in the sun and relax.