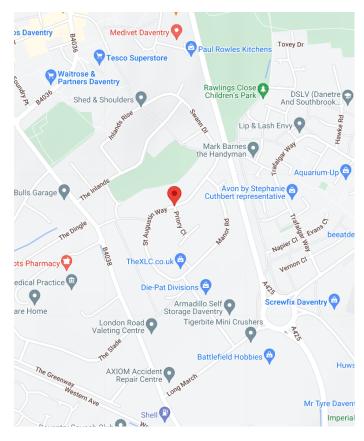

## LOCATION

Daventry is within the picturesque county of Northamptonshire and offers a convenient but quiet location for commuting. It is close to all major road networks and only a short drive from Long Buckby railway station, which offers direct routes to Birmingham, Northampton, and London Euston in less than an hour.

This location provides the perfect opportunity for its residents to enjoy a combination of town and country living and plentiful opportunities to support a high quality of life and a healthy lifestyle with Daventry Town Centre, Daventry Town Park, and Daventry Country Park all within reasonable walking distance.

Council Tax: Band B EPC: Rating D

"Located on 'St Augustin Way' the property is in a quiet, mature area of Daventry within fairly comfortable walking distance of the town centre and local amenities."