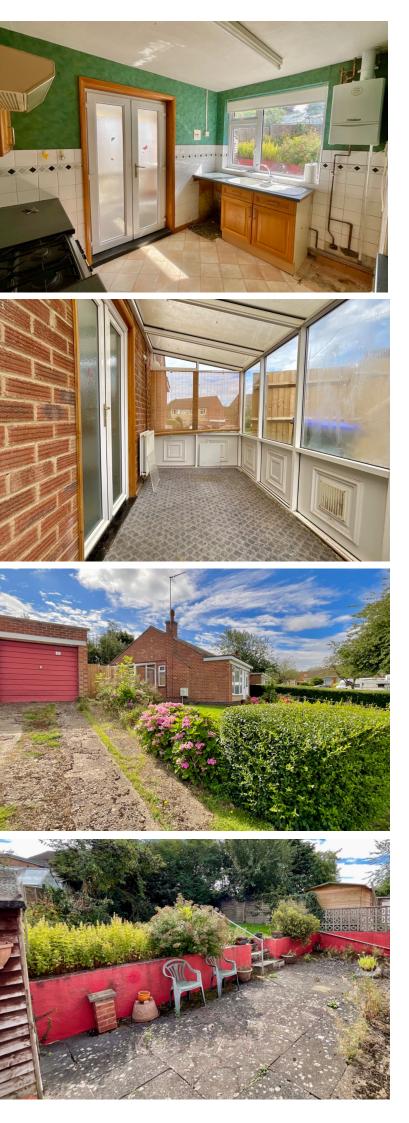

## **Two Bedroom Semi-Detached Bungalow** For Sale in Daventry.

This two-bedroom semi-detached bungalow is The front of the property has a good sized open Daventry.

Internally it is fair to say the property is in need of modernisation, but is a good size with two The rear garden is sunny and fairly private with double bedrooms, lounge/diner, bathroom and kitchen which has french doors leading to a small conservatory to the side.

Further benefits also include UPVC double glazing through out, a replaced gas central heating boiler and a detached garage with off road parking.

for sale and offered with no upper chain, and is garden with mature planted borders, a path located in a popular and established area of leading to the front door plus access to the rear, and the added benefit of a single garage and off road parking.

> access to the front, a paved patio and a personal door to the detached garage, this is a lovely spot to sit in the sun and relax.