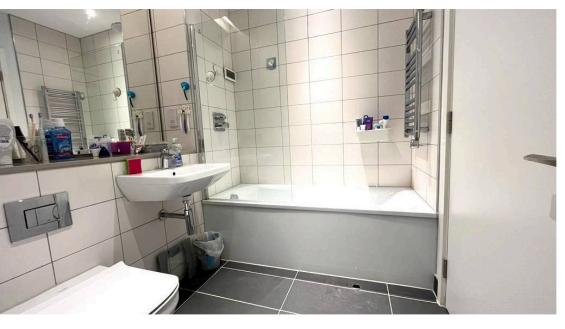

## **Bathroom** 2.03m x 2.13m (6' 8" x 7')

Beautifully presented bathroom suite with access from both the living room & the bedroom, comprising of a bath with overhead shower, WC, sink with mixer tap, heated towel rail, wall mirror, tiled walls.