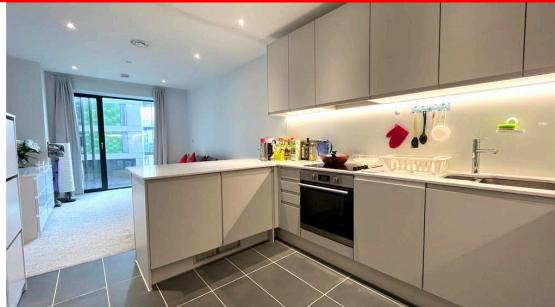

## **Open Plan Living Area** 7.52m x 3.17m (24' 8" x 10' 5")

Spacious lounge, carpet flooring, Double glazed window and door overlooking the communal gardens, electric wall heater, phone/tv point and spotlights. Intercom phone entry by the front door and the hallway. The kitchen comprises of a range of wall and base units, integrated dishwasher, built-in oven with extractor over, sink with mixer tap, integrated fridge/freezer, under-unit lighting and spotlights.