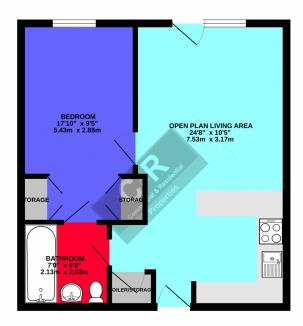

## **Open Plan Living Area** 7.52m x 3.17m (24' 8" x 10' 5")

Spacious lounge, carpet flooring, Double glazed window and door overlooking the communal gardens, electric wall heater, phone/tv point and spotlights. Intercom phone entry by the front door and the hallway. The kitchen comprises of a range of wall and base units, integrated dishwasher, built-in oven with extractor over, sink with mixer tap, integrated fridge/freezer, under-unit lighting and spotlights.

## **Bedroom** 5.43m x 2.88m (17' 10" x 9' 5")

Double glazed window overlooking the communal gardens built-in wardrobes,, carpeted flooring, wall heater and spotlights. Access to the bathroom suite.

## **Bathroom** 2.03m x 2.13m (6' 8" x 7')

Beautifully presented bathroom suite with access from both the living room & the bedroom, comprising of a bath with overhead shower, WC, sink with mixer tap, heated towel rail, wall mirror, tiled walls.