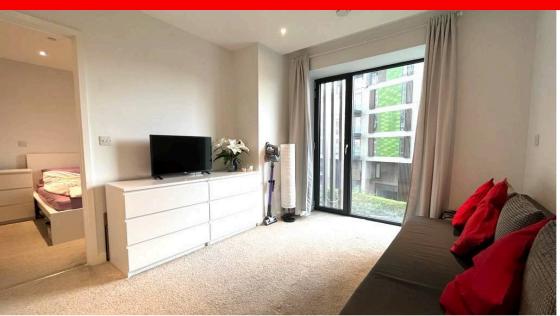

## **Open Plan Living Area** 7.52m x 3.17m (24' 8" x 10' 5")

Spacious lounge, carpet flooring, Double glazed window and door overlooking the communal gardens, electric wall heater, phone/tv point and spotlights. Intercom phone entry by the front door and the hallway. The kitchen comprises of a range of wall and base units, integrated dishwasher, built-in oven with extractor over, sink with mixer tap, integrated fridge/freezer, under-unit lighting and spotlights.

## **Bedroom** 5.43m x 2.88m (17' 10" x 9' 5")

Double glazed window overlooking the communal gardens built-in wardrobes,, carpeted flooring, wall heater and spotlights. Access to the bathroom suite.