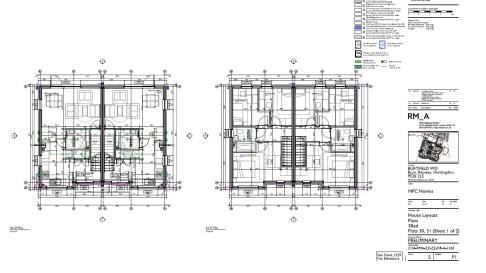

## Plot 30, 4 Rays Close, Bury, Ramsey, Huntingdon PE26 2LE

The accommodation comprises open plan kitchen/dining/lounge, cloakroom, three bedrooms and family bathroom. There will also be parking.

Energy rating - B

Huntingdonshire District Council Tax band - TBA

Ellis Winters has not tested any apparatus, equipment fitting or services and so cannot verify that they are in working order. The buyer is advised to obtain verification from their solicitor or surveyor. Floor plans are for representational purposes only and are not to scale.