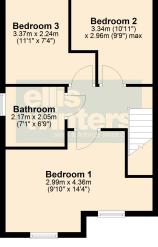

The accommodation comprises open plan kitchen/dining/lounge, cloakroom, three bedrooms and family bathroom.

First Floor

There will also be parking.

The accommodation comprises open plan kitchen/dining/lounge, cloakroom, three bedrooms and family bathroom.

There will also be parking.

Energy rating TBC

Huntingdonshire District Council Tax band TBC

Ellis Winters has not tested any apparatus, equipment fitting or services and so cannot verify that they are in working order. The buyer is advised to obtain verification from their solicitor or surveyor. Floor plans are for representational purposes only and are not to scale.