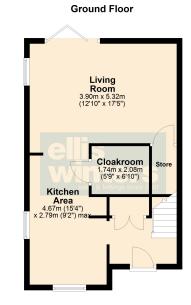

The accommodation comprises open plan kitchen/dining/lounge, cloakroom, three bedrooms and family bathroom.

First Floor

There will also be parking.

The accommodation comprises open plan kitchen/dining/lounge, cloakroom, three bedrooms and family bathroom.

There will also be parking.

Energy rating TBC

Huntingdonshire District Council Tax band TBC

Ellis Winters has not tested any apparatus, equipment fitting or services and so cannot verify that they are in working order. The buyer is advised to obtain verification from their solicitor or surveyor. Floor plans are for representational purposes only and are not to scale.