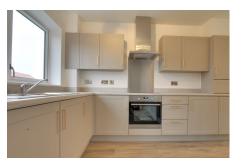

The accommodation comprises open plan kitchen/dining/lounge, cloakroom, three bedrooms and family bathroom.

There will also be parking.

#### Plot 29, 2 Rays Close, Bury, Ramsey, Huntingdon PE26 2LE

The accommodation comprises open plan kitchen/dining/lounge, cloakroom, three bedrooms and family bathroom. There will also be parking.

Huntingdonshire District Council Tax band - TBA