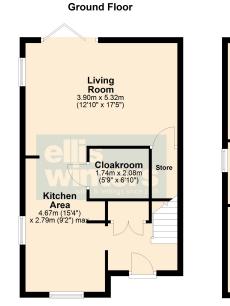

The accommodation comprises open plan kitchen/dining/lounge, cloakroom, three bedrooms and family bathroom.

There will also be parking.

First Floor

The accommodation comprises open plan kitchen/dining/lounge, cloakroom, three bedrooms and family bathroom. There will also be parking.

Energy rating - B Huntingdonshire District Council Tax Band -TBC

Ellis Winters has not tested any apparatus, equipment fitting or services and so cannot verify that they are in working order. The buyer is advised to obtain verification from their solicitor or surveyor. Floor plans are for representational purposes only and are not to scale.