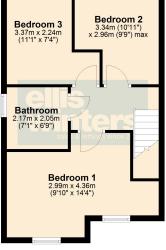

The accommodation comprises open plan kitchen/dining/lounge, cloakroom, three bedrooms and family bathroom.

There will also be parking.

First Floor

The accommodation comprises open plan kitchen/dining/lounge, cloakroom, three bedrooms and family bathroom. There will also be parking.

Energy rating - B Huntingdonshire District Council Tax Band -TBC

Ellis Winters has not tested any apparatus, equipment fitting or services and so cannot verify that they are in working order. The buyer is advised to obtain verification from their solicitor or surveyor. Floor plans are for representational purposes only and are not to scale.