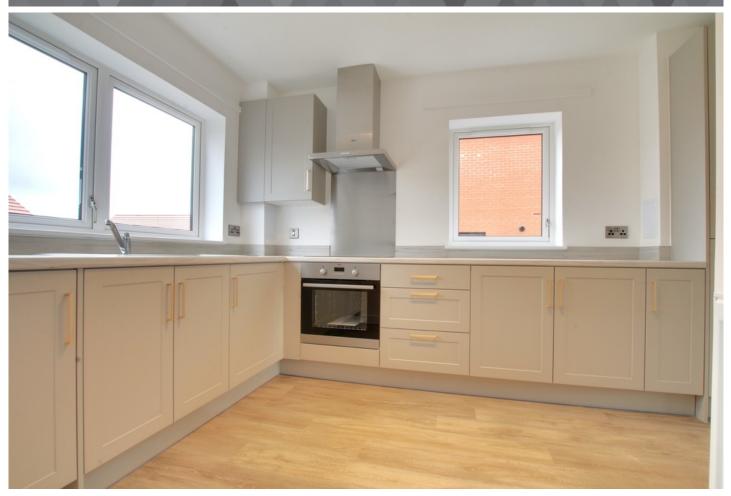

The accommodation comprises open plan kitchen/dining/lounge, cloakroom, three bedrooms and family bathroom.

There will also be parking.

First Floor

The accommodation comprises open plan kitchen/dining/lounge, cloakroom, three bedrooms and family bathroom. There will also be parking.

Energy rating - B Huntingdonshire District Council Tax Band -TBC

Ellis Winters has not tested any apparatus, equipment fitting or services and so cannot verify that they are in working order. The buyer is advised to obtain verification from their solicitor or surveyor. Floor plans are for representational purposes only and are not to scale.