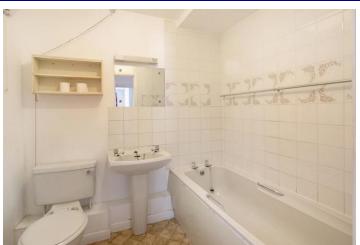

## **BATHROOM**

With skylight. Coloured suite comprising close coupled WC, pedestal wash hand basin and panelled bath, tiled splashbacks, vanity mirror and vanity light with shaver socket, wall mounted electric heater.