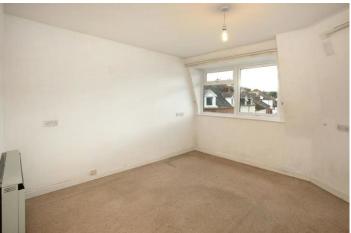

#### LIVING ROOM

Dual aspect with uPvc Double glazed windows to front and side aspect enjoying a wonderful open outlook towards rolling countryside beyond, Night Storage heater, power points, television aerial connection point, door through to....

## **BEDROOM**

uPvc Double glazed window to side aspect, built in wardrobe with hanging rail and wall mounted consumer unit, Night Storage heater, power points, pull cord, airing cupboard accessed via reception hall with factory lagged hot water cylinder and timber slatted shelving.