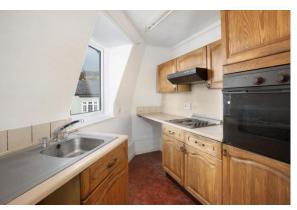

# **KITCHEN**

uPvc Double glazed window to side aspect. Matching range of wall and base units with roll top work surface, inset stainless steel sink drainer, four ring electric hob with extractor above, tiled splashbacks, power points, eye level electric oven, space for washing machine and fridge and freezer.