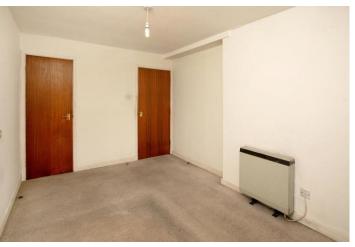

## **BEDROOM**

uPvc Double glazed window to side aspect, built in wardrobe with hanging rail and wall mounted consumer unit, Night Storage heater, power points, pull cord, airing cupboard accessed via reception hall with factory lagged hot water cylinder and timber slatted shelving.