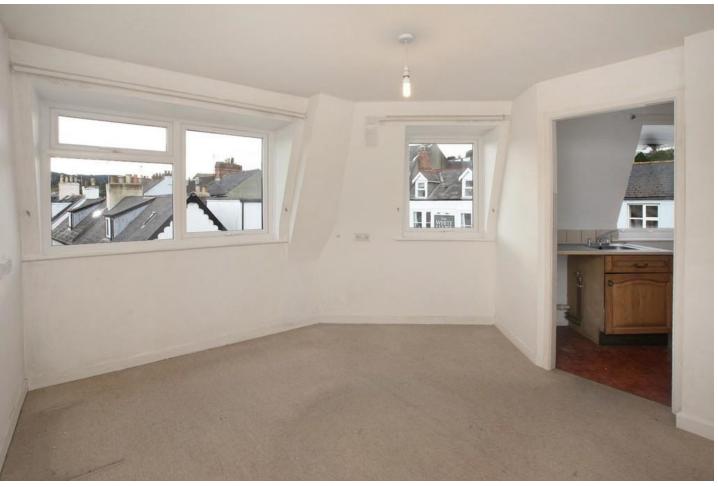

#### LIVING ROOM

Dual aspect with uPvc Double glazed windows to front and side aspect enjoying a wonderful open outlook towards rolling countryside beyond, Night Storage heater, power points, television aerial connection point, door through to....