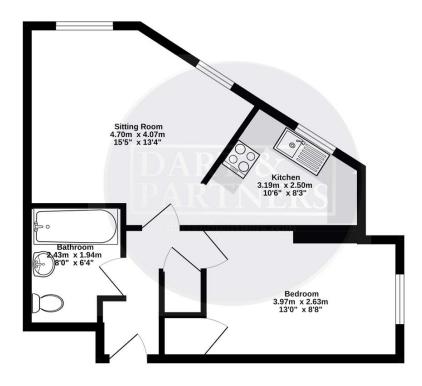

# **Property Description**

Timber front door into....

## **RECEPTION HALL**

Wall mounted electric heater, power point, emergency pull cord, doors to principal rooms, door through to....

#### LIVING ROOM

Dual aspect with uPvc Double glazed windows to front and side aspect enjoying a wonderful open outlook towards rolling countryside beyond, Night Storage heater, power points, television aerial connection point, door through to....

# **KITCHEN**

uPvc Double glazed window to side aspect. Matching range of wall and base units with roll top work surface, inset stainless steel sink drainer, four ring electric hob with extractor above, tiled splashbacks, power points, eye level electric oven, space for washing machine and fridge and freezer.

## **BATHROOM**

With skylight. Coloured suite comprising close coupled WC, pedestal wash hand basin and panelled bath, tiled splashbacks, vanity mirror and vanity light with shaver socket, wall mounted electric heater.

## **BEDROOM**

uPvc Double glazed window to side aspect, built in wardrobe with hanging rail and wall mounted consumer unit, Night Storage heater, power points, pull cord, airing cupboard accessed via reception hall with factory lagged hot water cylinder and timber slatted shelving.