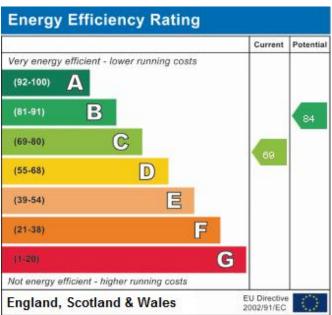

## **Labrador Drive, Poole** £375,000

- \*\*\*STUNNING DECOR\*\*\*
- COMPLETELY REFURBISHED TO VERY HIGH STANDARD
- includes luxurious new kitchen & bathroom
- council tax band 'D' £2048pa
- 73 square metres
- Newly recarpeted & redecorated throughout
- Fully enclosed rear garden