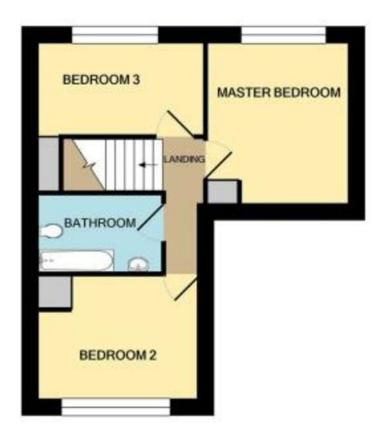

LIVING ROOM

KITCHEN

REAR GARDEN

LANDING (with loft hatch, fully insulated & boarded, with lighting)

MASTER BEDROOM

**BEDROOM** 

**BEDROOM** 

**BATHROOM** 