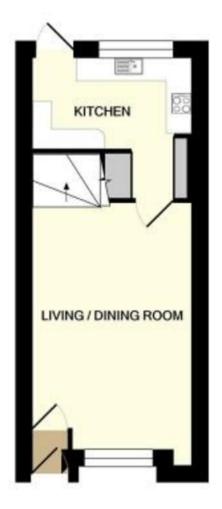

LIVING ROOM

KITCHEN

REAR GARDEN

LANDING (with loft hatch, fully insulated & boarded, with lighting)

MASTER BEDROOM

**BEDROOM** 

**BEDROOM** 

**BATHROOM** 