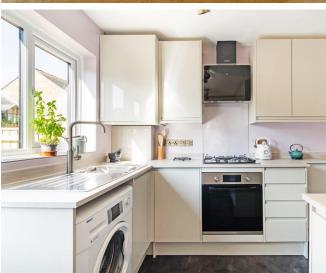

This stunning home appears to have been lifted from the pages of a very stylish home décor magazine!! The current owners have excelled themselves, completely refurbishing the entire home, to include a new kitchen, new bathroom, new carpets, full redecoration & even new doors, windows & new radiators! The garden has also been completely remodelled to create a beautiful tranquil, low maintenance space!

LIVING ROOM

KITCHEN

REAR GARDEN

LANDING (with loft hatch, fully insulated & boarded, with lighting)

MASTER BEDROOM

**BEDROOM** 

**BEDROOM** 

**BATHROOM** 