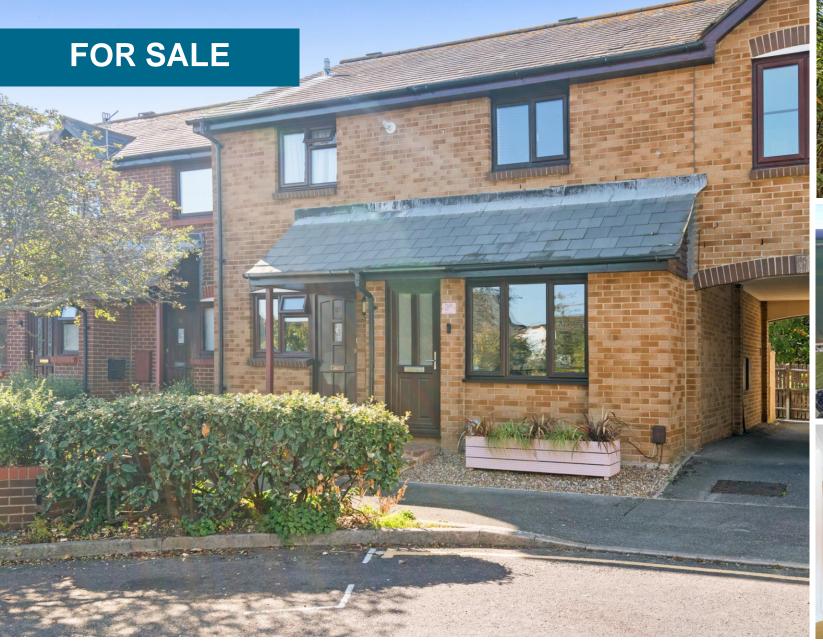

**Labrador Drive, Poole** £375,000

## **Labrador Drive, Poole** £375,000

- \*\*\*STUNNING DECOR\*\*\*
- COMPLETELY REFURBISHED TO VERY HIGH STANDARD
- includes luxurious new kitchen & bathroom
- council tax band 'D' £2048pa
- 73 square metres
- Newly recarpeted & redecorated throughout
- Fully enclosed rear garden

This stunning home appears to have been lifted from the pages of a very stylish home décor magazine!! The current owners have excelled themselves, completely refurbishing the entire home, to include a new kitchen, new bathroom, new carpets, full redecoration & even new doors, windows & new radiators! The garden has also been completely remodelled to create a beautiful tranquil, low maintenance space!