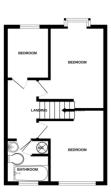

## LANDING

BEDROOM ONE 12' 05" x 10' 05" (3.78m x 3.18m) Double glazed window to front, radiator

BEDROOM TWO 11' 01" x 10' 0" (3.38m x 3.05m) Double glazed window to rear, radiator

BEDROOM THREE 7' 10" x 6' 05" (2.39m x 1.96m) Double glazed window to front, radiator

BATHROOM Double glazed window to rear, panelled bath with electric shower over, W/C, pedestal wash hand basin, cupboard housing hot water cylinder

OUTSIDE Paved patio area, remainder of the garden is laid to lawn, gate access to side