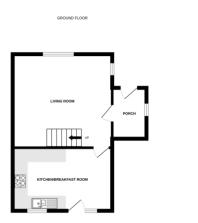

## Bychoice

Approximate Room Sizes ENTRANCE HALL Double glazed window to side, door leading into:

LIVING ROOM 14' 11" x 14' 01" (4.55m x 4.29m) Double glazed window to front and further double glazed window to side, radiator, stairs ascending

KITCHEN/DINER 14' 10" x 9' 07" (4.52m x 2.92m) Two double glazed windows to rear, door leading to the garden. A range of wall and base units with work surfaces over incorporating stainless steel sink with drainer, freestanding oven with extractor over, space and plumbing for washing machine and dishwasher, space for fridge/freezer, radiator, wall mounted boiler.