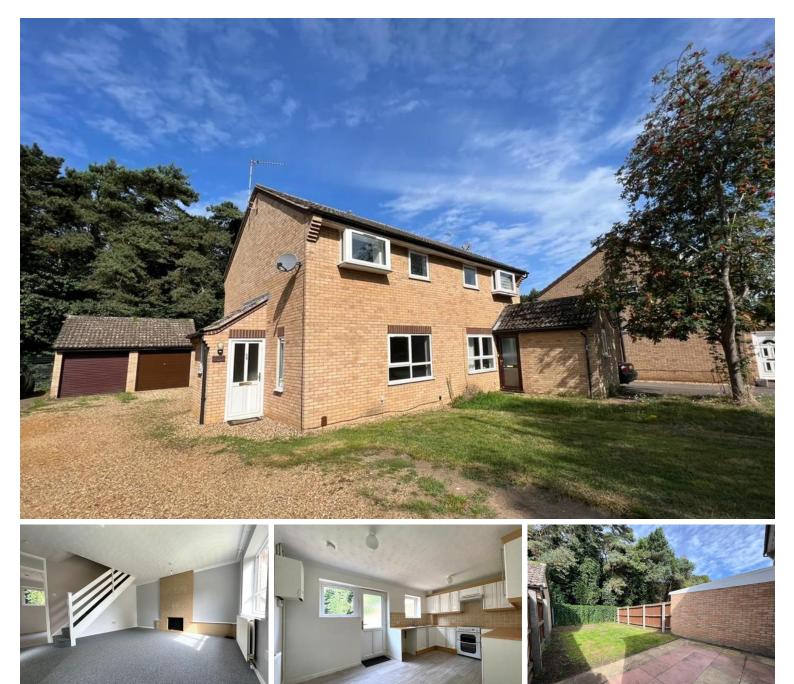

## Bychoice

Anderson Walk | Bury St Edmunds | IP32 6QP

AVAILABLE NOW! 3 Bedroom semi detached home with garage & parking. The property comes with kitchen/diner, first floor bathroom, garden & gas central heating. Call now to arrange your viewing

## £1,100 pcm

- 3 Bedrooms
- Garage & Parking
- Garden
- Close to Amenities
- Close to Schools
- Gas Central Heating
- Available Now