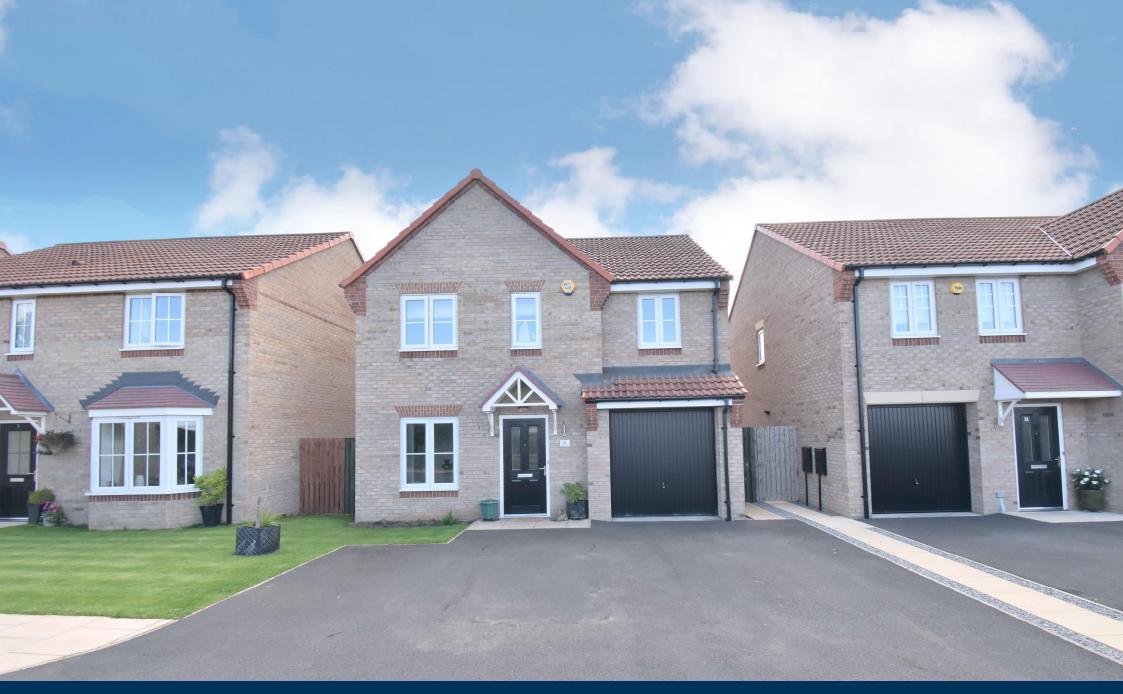

## Guide Price: £340,000

This family home offers all the benefits of a new build property without having to wait for the plot to be built. It briefly comprises a breakfast kitchen, separate dining room, living room, four bedrooms and two bathrooms. Externally the property enjoys attractive gardens to front and rear, off street parking and an integral single garage. Viewing recommended.

- Detached Family Home
- Four Bedrooms
- Two Bathrooms
- Private Cul de sac location
- Close to Northallerton Town Centre

Northallerton 01609 773004

The property is accessed via a composite front door into entrance hallway with laminate flooring, cupboard, downstairs WC and stairs to the first floor. There are two reception rooms including a spacious living room with French doors to the rear garden and a separate dining room. The modern breakfast kitchen boasts white wall and floor units, contrasting laminate worktops and stainless steel 1 1/2 bowl sink and drainer. Integrated appliances include a fridge freezer, double oven, dishwasher, and gas hob with extractor over. There is plumbing for a washing machine, space for a breakfast table and chairs and French doors to the rear garden.

Externally there is an attractive rear garden laid mainly to lawn with generous patio area and flower borders. A timber gate leads to the front of the house. The front garden is laid to lawn with shrub borders. The property is situated on a private cul-de-sac for only three properties and enjoys off street parking for 3 vehicles in addition to the integral single garage with electric power and light.