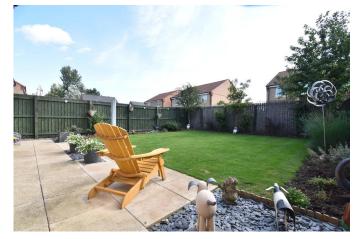

Externally there is an attractive rear garden laid mainly to lawn with generous patio area and flower borders. A timber gate leads to the front of the house. The front garden is laid to lawn with shrub borders. The property is situated on a private cul-de-sac for only three properties and enjoys off street parking for 3 vehicles in addition to the integral single garage with electric power and light.