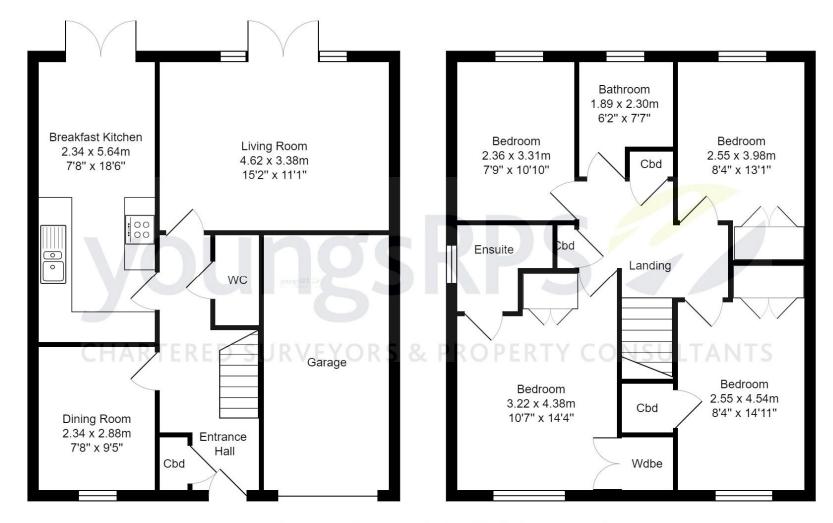

- Detached Family Home
- Four Bedrooms
- Two Bathrooms
- Private Cul de sac location
- Close to Northallerton Town Centre

Northallerton 01609 773004

The property is accessed via a composite front door into entrance hallway with laminate flooring, cupboard, downstairs WC and stairs to the first floor. There are two reception rooms including a spacious living room with French doors to the rear garden and a separate dining room. The modern breakfast kitchen boasts white wall and floor units, contrasting laminate worktops and stainless steel 1 1/2 bowl sink and drainer. Integrated appliances include a fridge freezer, double oven, dishwasher, and gas hob with extractor over. There is plumbing for a washing machine, space for a breakfast table and chairs and French doors to the rear garden.

Upstairs there are four bedrooms, 3 of which are doubles and the 4th is a single with space for additional bedroom furniture. The current owners have installed high quality fitted wardrobes in the 3 larger bedrooms. For additional storage there are two cupboards on the main landing as well as access to the loft which is boarded with a light. The master bedroom is of generous proportions and benefits from an ensuite shower room with double shower enclosure, WC, pedestal wash hand basin and window to the side. The other three bedrooms are serviced by the family bathroom comprising a panel bath, wash hand basin and window to the rear.