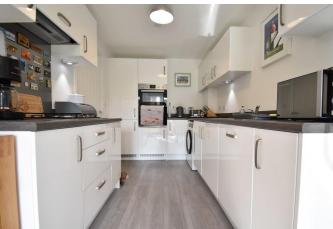

- Detached Family Home
- Four Bedrooms
- Two Bathrooms
- Private Cul de sac location
- Close to Northallerton Town Centre

Northallerton 01609 773004

The property is accessed via a composite front door into entrance hallway with laminate flooring, cupboard, downstairs WC and stairs to the first floor. There are two reception rooms including a spacious living room with French doors to the rear garden and a separate dining room. The modern breakfast kitchen boasts white wall and floor units, contrasting laminate worktops and stainless steel 1 1/2 bowl sink and drainer. Integrated appliances include a fridge freezer, double oven, dishwasher, and gas hob with extractor over. There is plumbing for a washing machine, space for a breakfast table and chairs and French doors to the rear garden.