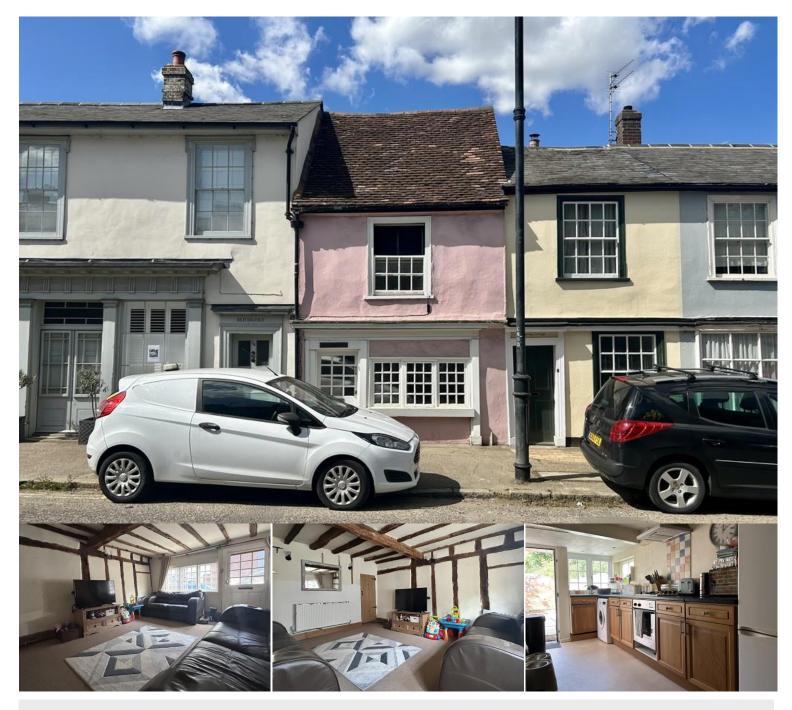

## Ballingdon Street | Sudbury | CO10 2DA

Available in October is this two-bedroom property set over three floors. The property benefits from original and character features with two bedrooms, courtyard garden, first floor bathroom and on road parking available. Call now to arrange a viewing.

## £825 pcm

- Available October
- Character Features
- Walking Distance to the Town
- Courtyard Garden
- On-Road Parking
- Two Bedrooms

Approximate Room Sizes
LIVING ROOM 12' 13" x 13' 93" (3.99m x
6.32m) Enter from the front door into the living
room. Window to front. Cupboard under the
stairs. Exposed beams.

KITCHEN 6' 76" x 17' 77" (3.76m x 7.14m) Exposed brick wall. Range of cupboards with worksurface over. Integrated single oven and gas hob with extractor over. Back door to courtyard garden. Window to rear aspect. Stairs ascending to first floor.

FIRST FLOOR LANDING Access to master bedroom and bathroom. Cupboard under the stairs. Stairs to second floor.

MASTER BEDROOM 11' 98" x 12' 05" (5.84m x 3.78m) Window to front. Exposed beams.

BATHROOM Panelled bath, WC and pedestal sink. Door to airing cupboard. Window to rear.

BEDROOM TWO 11' 69" x 12' 0" (5.11m x 3.66m) Stairs ascend directly into the bedroom. Restricted height room. Exposed beams. Velux window to rear.

GARDEN To the rear there is a courtyard garden laid to patio. Enclosed by brick wall and timber