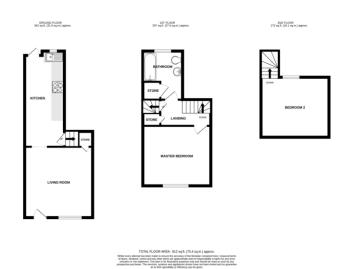

## £825 pcm

- Available October
- Character Features
- Walking Distance to the Town
- Courtyard Garden
- On-Road Parking
- Two Bedrooms

Approximate Room Sizes
LIVING ROOM 12' 13" x 13' 93" (3.99m x
6.32m) Enter from the front door into the living
room. Window to front. Cupboard under the
stairs. Exposed beams.

KITCHEN 6' 76" x 17' 77" (3.76m x 7.14m) Exposed brick wall. Range of cupboards with worksurface over. Integrated single oven and gas hob with extractor over. Back door to courtyard garden. Window to rear aspect. Stairs ascending to first floor.

FIRST FLOOR LANDING Access to master bedroom and bathroom. Cupboard under the stairs. Stairs to second floor.

MASTER BEDROOM 11' 98" x 12' 05" (5.84m x 3.78m) Window to front. Exposed beams.

BATHROOM Panelled bath, WC and pedestal sink. Door to airing cupboard. Window to rear.

BEDROOM TWO 11' 69" x 12' 0" (5.11m x 3.66m) Stairs ascend directly into the bedroom. Restricted height room. Exposed beams. Velux window to rear.

GARDEN To the rear there is a courtyard garden laid to patio. Enclosed by brick wall and timber