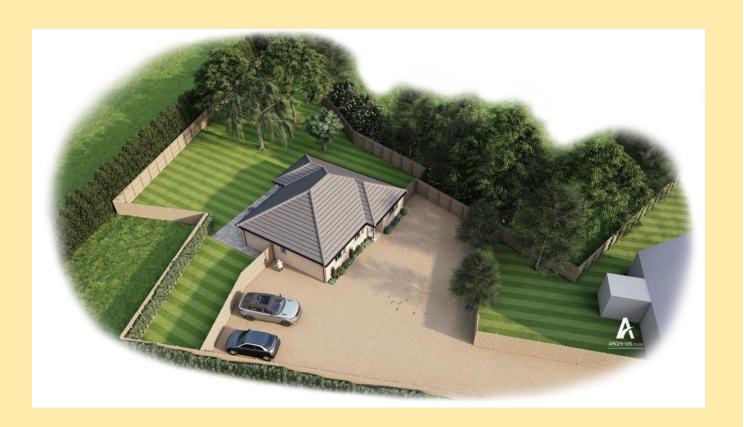

# GUIDE PRICE - £385,000 Freehold

- Brand New Bungalow
- 3 Bedrooms
- Secluded Plot
- Master En-suite/Dressing Room
- Off Road Parking

BRAND NEW executive detached 3 bedroom bungalow situated in a prime location on the edge of Long Sutton. Accommodation comprising entrance hallway, lounge, kitchen diner, 3 bedrooms (en-suite/dressing room to the master) and family bathroom. Mature grounds to the rear elevation. Air Source central heating (radiators). Kitchen and Bathroom allowance available.

AGENTS NOTE - GARAGE can be added discuss with builders

**TENURE** Freehold

**SERVICES** to be advised

**COUNCIL TAX BAND** to be advised