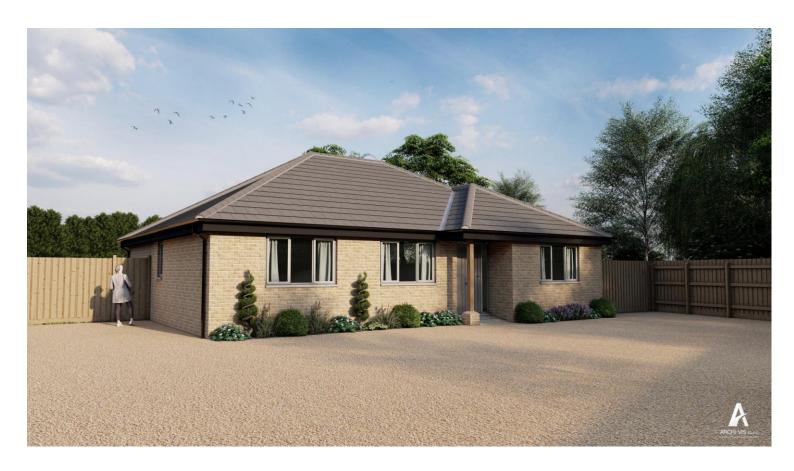

# GUIDE PRICE - £385,000 Freehold

- Brand New Bungalow
- 3 Bedrooms
- Secluded Plot
- Master En-suite/Dressing Room
- Off Road Parking

BRAND NEW executive detached 3 bedroom bungalow situated in a prime location on the edge of Long Sutton. Accommodation comprising entrance hallway, lounge, kitchen diner, 3 bedrooms (en-suite/dressing room to the master) and family bathroom. Mature grounds to the rear elevation. Air Source central heating (radiators). Kitchen and Bathroom allowance available.

**ANTICIPATED COMPLETION END NOVEMBER 2023** 

SPALDING 01775 766766 GRANTHAM 01476 565371 BOURNE 01778 420406