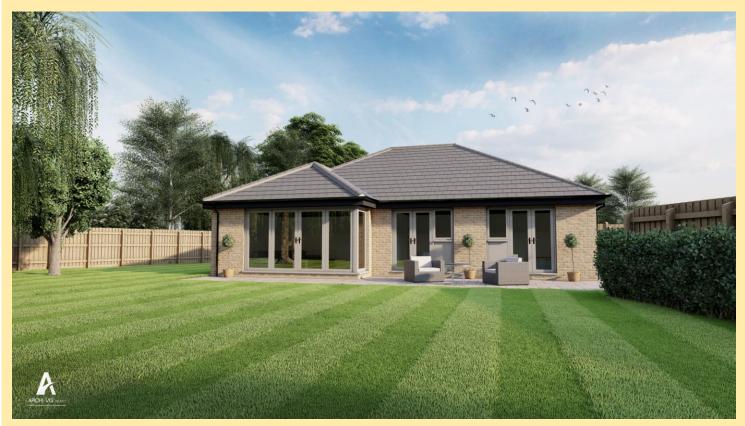

# GUIDE PRICE - £385,000 Freehold

- Brand New Bungalow
- 3 Bedrooms
- Secluded Plot
- Master En-suite/Dressing Room
- Off Road Parking

BRAND NEW executive detached 3 bedroom bungalow situated in a prime location on the edge of Long Sutton. Accommodation comprising entrance hallway, lounge, kitchen diner, 3 bedrooms (en-suite/dressing room to the master) and family bathroom. Mature grounds to the rear elevation. Air Source central heating (radiators). Kitchen and Bathroom allowance available.