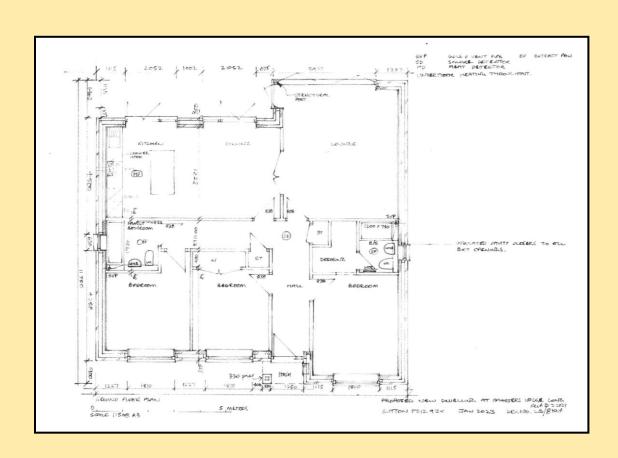

### **ACCOMMODATION**

Door to the front elevation leading into:

**ENTRANCE HALLWAY** 16' 4" x 4' 7" (5.0m x 1.4m)

**LOUNGE** 15' 8" x 13' 5" (4.8m x 4.1m)

**KITCHEN DINER** 20' 11" x 11' 6" (6.4m x 3.52m)

**MASTER BEDROOM** 12'0" x 10'3" (3.67m x 3.13m)

**DRESSING ROOM/EN-SUITE** 10' 3" x 5' 10" (3.13m x 1.8m)

**BEDROOM 2** 12'0" x 9'2" (3.67m x 2.80m)

**BEDROOM 3** 10'0" x 9'2" (3.06m x 2.8m)

**BATHROOM** 6' 6" x 5' 2" (2.00m x 1.6m)