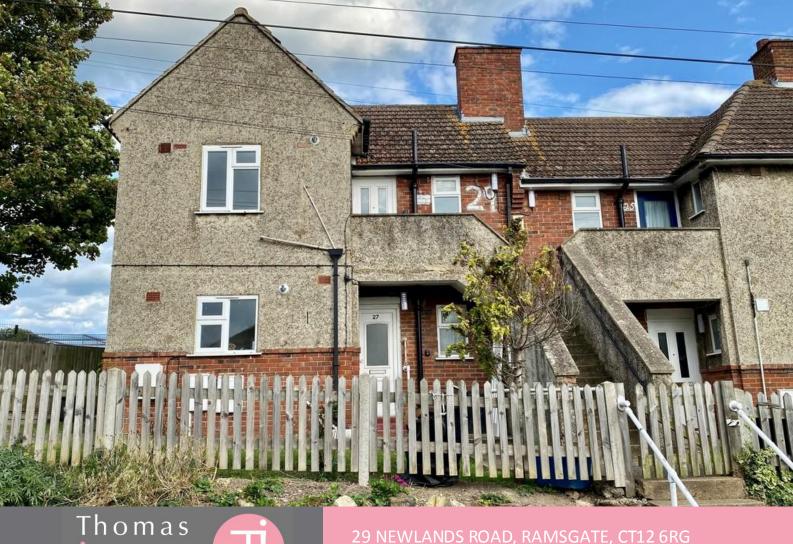

29 NEWLANDS ROAD, RAMSGATE, CT12 6RG OFFERS OVER £105,000

**THE PROPERTY** \*CHAIN FREE\* BRAND NEW 125 YEAR LEASE\* PEFECT BUY TO LET OR FIRST BUY\* A lovely purpose built top floor flat. The property is centrally located with good transport links and facilities close by. The property has a more rural outlook over rooftops and St Lawrence college playing fields. Comprising entrance hallway, sitting room, bedroom with built in storage, bathroom and WC plus a kitchen. The property boasts gas central heating and double glazing.