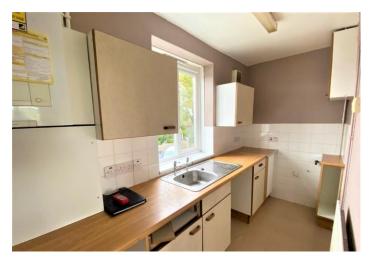

## ENTRANCE HALLWAY

SITTING ROOM 13' 05" x 11' 04" (4.09m x 3.45m)
KITCHEN 11' 04" x 4' 09" (3.45m x 1.45m)
BEDROOM 10' 11" x 9' 07" (3.33m x 2.92m)
BATHROOM
LEASE DETAILS The property will be sold with a new 125 year
lease
Service charge and ground rent £633.96 PA
Ground rent - Peppercorn