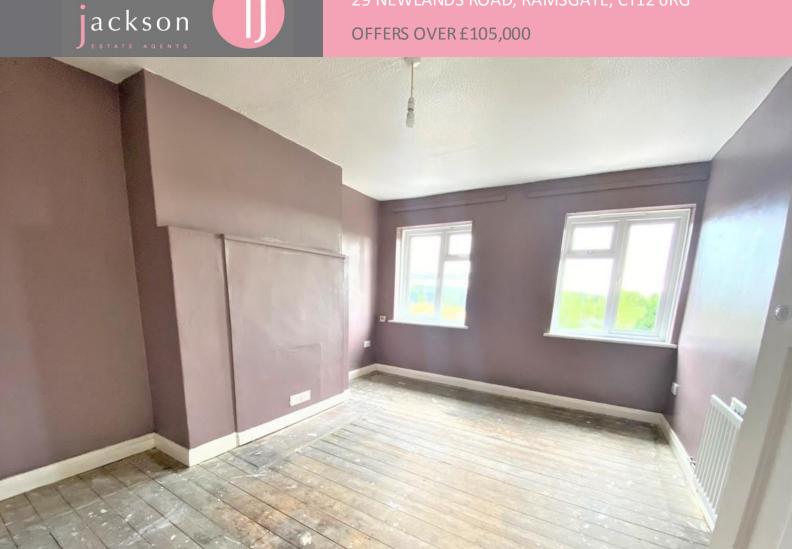

## ENTRANCE HALLWAY

SITTING ROOM 13' 05" x 11' 04" (4.09m x 3.45m)
KITCHEN 11' 04" x 4' 09" (3.45m x 1.45m)
BEDROOM 10' 11" x 9' 07" (3.33m x 2.92m)
BATHROOM
LEASE DETAILS The property will be sold with a new 125 year
lease
Service charge and ground rent £633.96 PA
Ground rent - Peppercorn