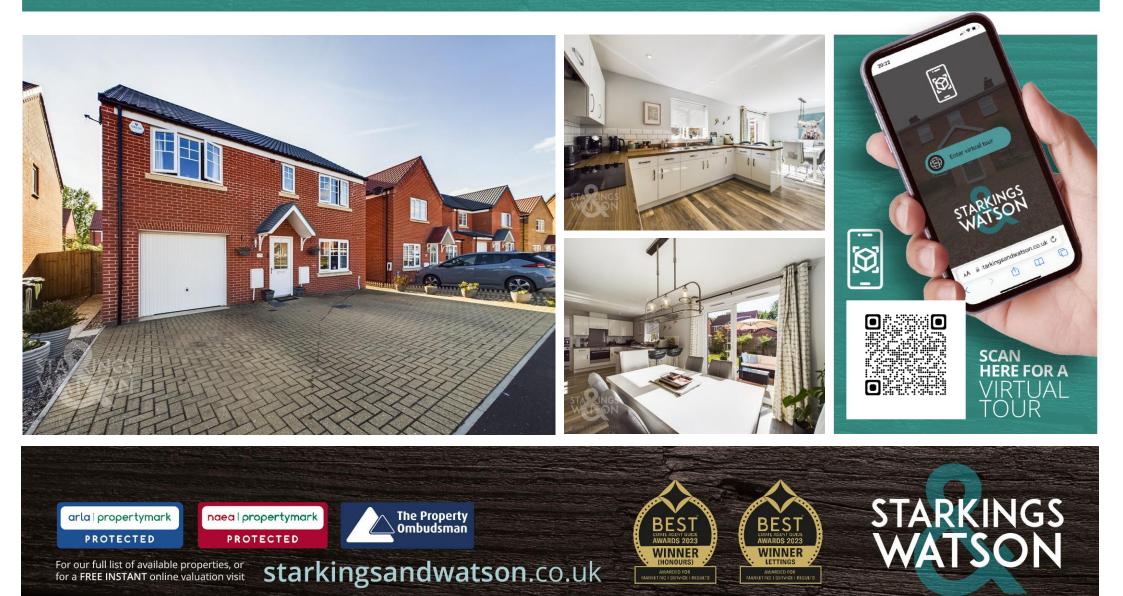

#### **IN SUMMARY**

Built only 4 years ago, this DETACHED EXECUTIVE STYLE FAMILY HOME offers SOUTH FACING GARDENS, and is located on a POPULAR PERSIMMON HOMES **DEVELOPMENT - OPPOSITE GREEN SPACE and** presented in IMMACULATE ORDER, ready for a new purchaser to move straight in. Internally the house offers just over 1500 Sq. ft (stms) of accommodation comprising an entrance hallway with W.C, EYE CATCHING SITTING ROOM, large KITCHEN/DINING ROOM to the rear which opens onto the garden. with a separate utility room. Also on the ground floor is the integral garage which has been partially converted. Heading up to the first floor there are FIVE BEDROOMS in total - FOUR DOUBLE BEDROOMS and ONE SINGLE, alongside a family bathroom and EN-SUITE shower room. The rear gardens are BEAUTIFULLY KEPT and SOUTH FACING offering wonderful space for all the family to enjoy.

#### SETTING THE SCENE

Approached via a hard standing brick-weave driveway providing ample off road parking for multiple

vehicles, this leads to the main entrance door to the front as well as the integral single garage.

#### THE GRAND TOUR

Heading in via the main entrance door you will find access to the first floor landing as well as the ground floor. Firstly you find the W.C with a two piece suite, with the sitting room located to the front of the house, a lovely room overlooking the green space to the front. The stunning kitchen/dining room is located to the rear with double doors opening onto the rear garden. The back of the house is south facing ensuring it is flooded with natural light, with the kitchen offering a range of cupboards and wood effect work surfaces, as well as breakfast bar, integrated dishwasher and electric oven with electric ceramic hob over. There is plenty of space for a fridge/freezer and the dining table. The separate utility room is found adjacent with further cupboards for storage and space for various white goods. The utility room offers access to the rear garden and internal access to the garage which has been partially converted and could easily become a dedicated office space if desired. Heading up to the first floor landing you will find a loft hatch access and storage cupboard. You will also find five bedrooms and a family bathroom. The main bedroom is found to the front benefiting from large built-in wardrobes and a well fitted en-suite shower room. The other bedrooms are all ample rooms with three doubles and one single with the family bathroom offering a bath with shower over.

# VIRTUAL TOUR

View our virtual tour for a full 360 degree of the interior of the property.