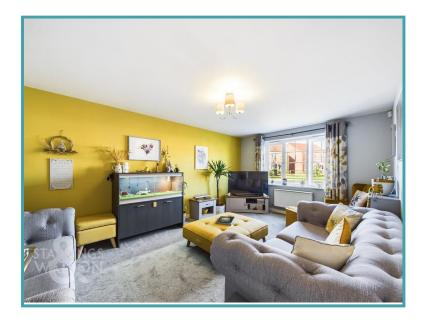

#### THE GRAND TOUR

Heading in via the main entrance door you will find access to the first floor landing as well as the ground floor. Firstly you find the W.C with a two piece suite, with the sitting room located to the front of the house, a lovely room overlooking the green space to the front. The stunning kitchen/dining room is located to the rear with double doors opening onto the rear garden. The back of the house is south facing ensuring it is flooded with natural light, with the kitchen offering a range of cupboards and wood effect work surfaces, as well as breakfast bar, integrated dishwasher and electric oven with electric ceramic hob over. There is plenty of space for a fridge/freezer and the dining table. The separate utility room is found adjacent with further cupboards for storage and space for various white goods. The utility room offers access to the rear garden and internal access to the garage which has been partially converted and could easily become a dedicated office space if desired. Heading up to the first floor landing you will find a loft hatch access and storage cupboard. You will also find five bedrooms and a family bathroom. The main bedroom is found to the front benefiting from large built-in wardrobes and a well fitted en-suite shower room. The other bedrooms are all ample rooms with three doubles and one single with the family bathroom offering a bath with shower over.