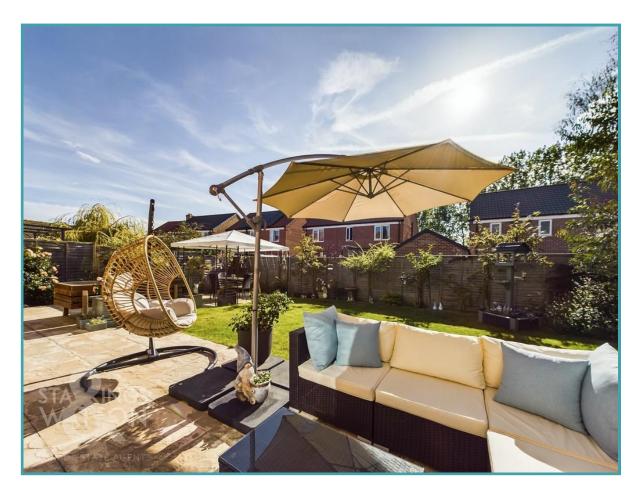

### THE GREAT OUTDOORS

The stunning and beautifully landscaped rear gardens are south facing providing plenty of sunshine all day long. The garden has been well planned with various areas to sit and relax. There are several paved terrace areas as well as well-kept lawns and planted borders. There is also side gated access leading to the front.