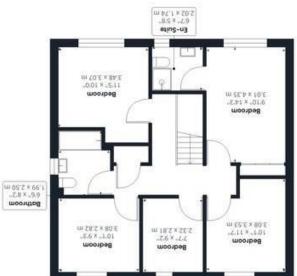

#### **IN SUMMARY**

Built only 4 years ago, this DETACHED EXECUTIVE STYLE FAMILY HOME offers SOUTH FACING GARDENS, and is located on a POPULAR PERSIMMON HOMES **DEVELOPMENT - OPPOSITE GREEN SPACE and** presented in IMMACULATE ORDER, ready for a new purchaser to move straight in. Internally the house offers just over 1500 Sq. ft (stms) of accommodation comprising an entrance hallway with W.C, EYE CATCHING SITTING ROOM, large KITCHEN/DINING ROOM to the rear which opens onto the garden. with a separate utility room. Also on the ground floor is the integral garage which has been partially converted. Heading up to the first floor there are FIVE BEDROOMS in total - FOUR DOUBLE BEDROOMS and ONE SINGLE, alongside a family bathroom and EN-SUITE shower room. The rear gardens are BEAUTIFULLY KEPT and SOUTH FACING offering wonderful space for all the family to enjoy.

#### THE GRAND TOUR

Heading in via the main entrance door you will find access to the first floor landing as well as the ground floor. Firstly you find the W.C with a two piece suite, with the sitting room located to the front of the house, a lovely room overlooking the green space to the front. The stunning kitchen/dining room is located to the rear with double doors opening onto the rear garden. The back of the house is south facing ensuring it is flooded with natural light, with the kitchen offering a range of cupboards and wood effect work surfaces, as well as breakfast bar, integrated dishwasher and electric oven with electric ceramic hob over. There is plenty of space for a fridge/freezer and the dining table. The separate utility room is found adjacent with further cupboards for storage and space for various white goods. The utility room offers access to the rear garden and internal access to the garage which has been partially converted and could easily become a dedicated office space if desired. Heading up to the first floor landing you will find a loft hatch access and storage cupboard. You will also find five bedrooms and a family bathroom. The main bedroom is found to the front benefiting from large built-in wardrobes and a well fitted en-suite shower room. The other bedrooms are all ample rooms with three doubles and one single with the family bathroom offering a bath with shower over.

starkingsandwatson.co.uk

zeoemet bris seinooled gribulox3 (1)

(fi26.4/m2.1 woled)

While every attempt has been made to ensure accuracy, all measurements are approximate, not to scale. This floor plan is for illustrative purposes only.