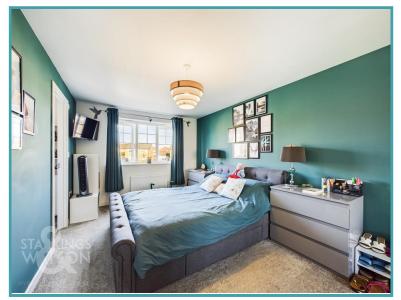

#### THE GRAND TOUR

Heading in via the main entrance door you will find access to the first floor landing as well as the ground floor. Firstly you find the W.C with a two piece suite, with the sitting room located to the front of the house, a lovely room overlooking the green space to the front. The stunning kitchen/dining room is located to the rear with double doors opening onto the rear garden. The back of the house is south facing ensuring it is flooded with natural light, with the kitchen offering a range of cupboards and wood effect work surfaces, as well as breakfast bar, integrated dishwasher and electric oven with electric ceramic hob over. There is plenty of space for a fridge/freezer and the dining table. The separate utility room is found adjacent with further cupboards for storage and space for various white goods. The utility room offers access to the rear garden and internal access to the garage which has been partially converted and could easily become a dedicated office space if desired. Heading up to the first floor landing you will find a loft hatch access and storage cupboard. You will also find five bedrooms and a family bathroom. The main bedroom is found to the front benefiting from large built-in wardrobes and a well fitted en-suite shower room. The other bedrooms are all ample rooms with three doubles and one single with the family bathroom offering a bath with shower over.