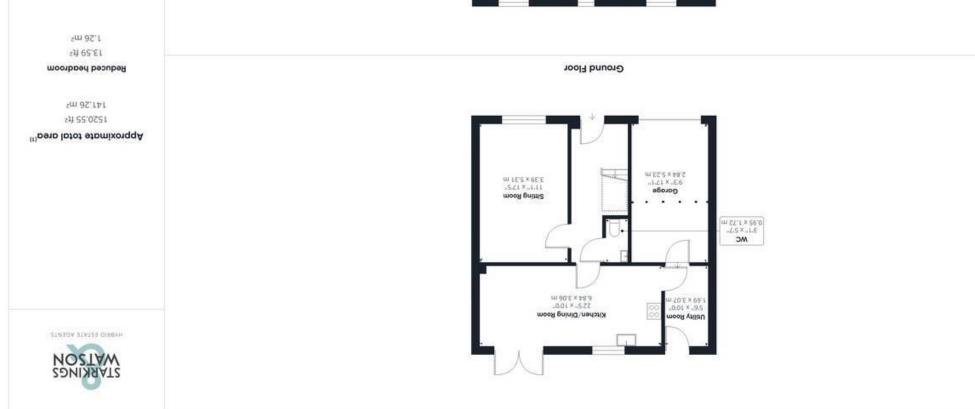

#### **IN SUMMARY**

Built only 4 years ago, this DETACHED EXECUTIVE STYLE FAMILY HOME offers SOUTH FACING GARDENS, and is located on a POPULAR PERSIMMON HOMES **DEVELOPMENT - OPPOSITE GREEN SPACE and** presented in IMMACULATE ORDER, ready for a new purchaser to move straight in. Internally the house offers just over 1500 Sq. ft (stms) of accommodation comprising an entrance hallway with W.C, EYE CATCHING SITTING ROOM, large KITCHEN/DINING ROOM to the rear which opens onto the garden. with a separate utility room. Also on the ground floor is the integral garage which has been partially converted. Heading up to the first floor there are FIVE BEDROOMS in total - FOUR DOUBLE BEDROOMS and ONE SINGLE, alongside a family bathroom and EN-SUITE shower room. The rear gardens are BEAUTIFULLY KEPT and SOUTH FACING offering wonderful space for all the family to enjoy.

#### THE GRAND TOUR

Heading in via the main entrance door you will find access to the first floor landing as well as the ground floor. Firstly you find the W.C with a two piece suite, with the sitting room located to the front of the house, a lovely room overlooking the green space to the front. The stunning kitchen/dining room is located to the rear with double doors opening onto the rear garden. The back of the house is south facing ensuring it is flooded with natural light, with the kitchen offering a range of cupboards and wood effect work surfaces, as well as breakfast bar, integrated dishwasher and electric oven with electric ceramic hob over. There is plenty of space for a fridge/freezer and the dining table. The separate utility room is found adjacent with further cupboards for storage and space for various white goods. The utility room offers access to the rear garden and internal access to the garage which has been partially converted and could easily become a dedicated office space if desired. Heading up to the first floor landing you will find a loft hatch access and storage cupboard. You will also find five bedrooms and a family bathroom. The main bedroom is found to the front benefiting from large built-in wardrobes and a well fitted en-suite shower room. The other bedrooms are all ample rooms with three doubles and one single with the family bathroom offering a bath with shower over.

starkingsandwatson.co.uk

zeoemet bris seinooled gribulox3 (1)

(fi26.4/m2.1 woled)

While every attempt has been made to ensure accuracy, all measurements are approximate, not to scale. This floor plan is for illustrative purposes only.