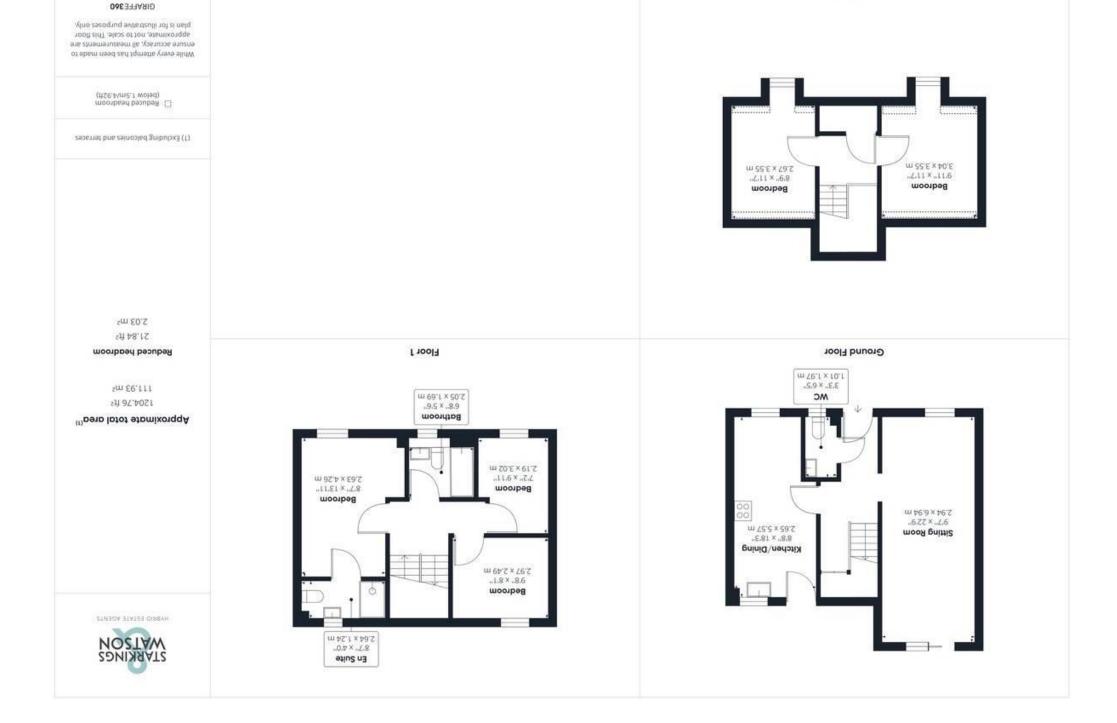

### **IN SUMMARY**

Tucked away at the end of a CUL-DE-SAC, this semidetached TOWNHOUSE offers over 1200 Sq. ft (stms) of accommodation, arranged over THREE FLOORS. With a GARAGE and DRIVEWAY to the rear, and further parking to the front, the property enjoys a lawned REAR GARDEN with a NON-OVERLOOKED ASPECT. Internally, the HALL ENTRANCE leads to the cloakroom, with a 22' SITTING ROOM ensuring there is ample space for seating, a table or general family room. The RE-FITTED KITCHEN is equally spacious, with 18' of accommodation including a full range of storage, finished in a modern and contemporary style, with space for a Range style cooker and stainless steel splash back. Heading up, THREE BEDROOMS can be found to the first floor, with a family bathroom and EN SUITE shower room. The top floor offers TWO FURTHER BEDROOMS.

### **THE GRAND TOUR**

Wood effect flooring runs through the entrance hall with stairs straight ahead and storage below. A striking cloakroom is finished with a two piece suite and chrome heated towel rail. The main sitting room offers a dual aspect with a window to front and patio doors to rear, with space for a dining table, play space or study. The kitchen has been re-fitted with a contemporary set of units and work surfaces and upstands. The dishwasher is integrated, with space for other appliances including a Range style cooker which is finished with a stainless steel splash back and extractor fan. Windows face to front and rear, along with a door to the garden. Heading upstairs, three carpeted bedrooms lead off the landing, including the main bedroom with built-in wardrobes and an en suite shower room. The family bathroom is finished in a similar style, with a heated towel rail and tiled splash backs. Two further double bedrooms can be found on the top floor with windows to front and velux windows for great natural light.