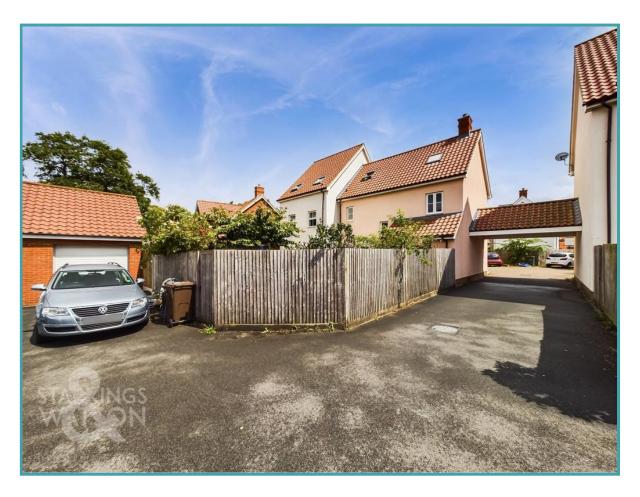

### SETTING THE SCENE

A brick weave frontage allows for easy maintenance and further parking. Adjacent an opening leads to the main driveway and garage.

### THE GREAT OUTDOORS

The rear garden is laid to lawn with planted borders and various trees. Enclosed with timber panelled fencing, a pathway leads down the garden where the driveway and garage can be found. The garage offers storage with an up and over door to front.