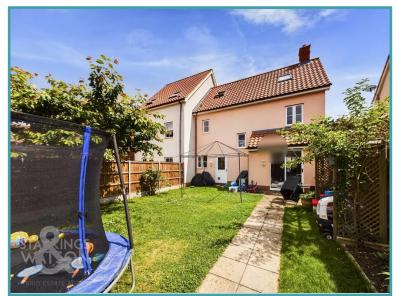

### THE GREAT OUTDOORS

The rear garden is laid to lawn with planted borders and various trees. Enclosed with timber panelled fencing, a pathway leads down the garden where the driveway and garage can be found. The garage offers storage with an up and over door to front.