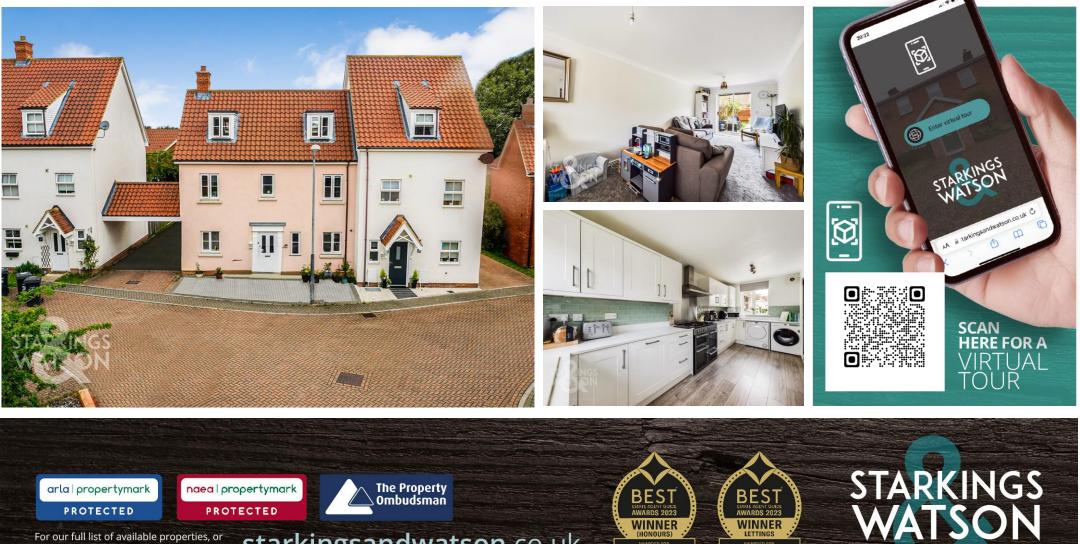

# PETUNIA COURT Wymondham NR18 0FR

Freehold | Energy Efficiency Rating : C To arrange an accompanied viewing please pop in or call us on 01953 438838

- Cul-De-Sac Setting
- Semi-Detached Townhouse
- Garage & Driveway
- Enclosed Lawned Garden
- Re-fitted Kitchen
- Sitting Room with Patio Doors
- Five Bedrooms
- En Suite & Bathroom

### **IN SUMMARY**

Tucked away at the end of a CUL-DE-SAC, this semidetached TOWNHOUSE offers over 1200 Sq. ft (stms) of accommodation, arranged over THREE FLOORS. With a GARAGE and DRIVEWAY to the rear, and further parking to the front, the property enjoys a lawned REAR GARDEN with a NON-OVERLOOKED ASPECT. Internally, the HALL ENTRANCE leads to the cloakroom, with a 22' SITTING ROOM ensuring there is ample space for seating, a table or general family room. The RE-FITTED KITCHEN is equally spacious, with 18' of accommodation including a full range of storage, finished in a modern and contemporary style, with space for a Range style cooker and stainless steel splash back. Heading up, THREE BEDROOMS can be found to the first floor, with a family bathroom and EN SUITE shower room. The top floor offers TWO FURTHER BEDROOMS.

# **VIRTUAL TOUR**

View our virtual tour for a full 360 degree of the interior of the property.

Disclaimer: Whilst every care has been taken to prepare these sales particulars, they are for guidance purposes only. All measurements are approximate are for general guidance purposes only and whilst every care has been taken to ensure their accuracy, they should not be relied upon and potential buyers are advised to recheck the measurements.