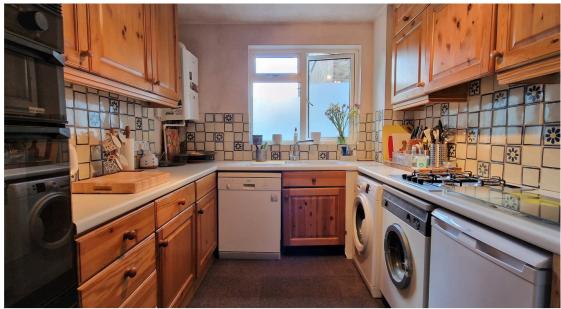

#### KITCHEN: 8' 02" x 11' 03" (2.49m x 3.43m)

Double glazed window to side aspect, wall, and floor standing kitchen units, gas grill, fitted microwave, gas central heating boiler, plumbed for dishwasher & washing machine, sink drainer with mixer tap, gas hob, part tiled walls, extractor.