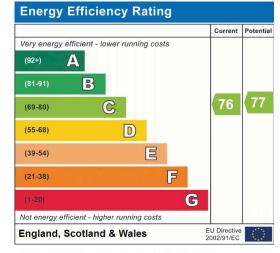

ill, fitted microwave, gas central heating boiler, plumbed for dishwasher & washing machine, sink drainer with mixer tap, gas hob, part tiled walls, extractor.

#### **BATHROOM:** 7' 04" x 5' 00" (2.24m x 1.52m)

Double glazed window to side aspect, double radiator, carpet, low-level flush water closet, panel bath with mixer tap, wash hand basin, part tiled walls.

## **BEDROOM (1):** 13' 10" x 10' 00" (4.22m x 3.05m)

Double glazed window-to-side aspect, wall-to-wall fitted wardrobes, carpet, single radiator. STORAGE CUPBOARD: 1'10" x 2'09"

#### BEDROOM (2): 14' 04" x 8' 00" (4.37m x 2.44m)

Double glazed window to front aspect, carpet, coving to ceiling, double radiator.

**EXTERNAL STORAGE CUPBOARD:** 7' 06" x 3' 06" (2.29m x 1.07m)



## £329,950 Pine Road, New Southgate, London N11



Address: Pine Road, New Southgate, London N11