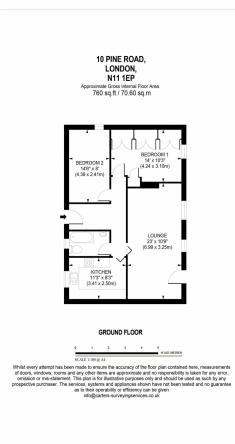

## **ENTRANCE HALL:** 8' 02" x 4' 10" (2.49m x 1.47m)

(8'02" x 4'10") x (14'05" x 3'06") Carpet, coving to ceiling, single radiator.

### LOUNGE: 21' 06" x 10' 06" (6.55m x 3.20m)

Double glazed door to Juliet balcony, double glazed window to side aspect, carpet, feature fireplace with tiled inserts & gas burner, coving to ceiling, single radiator x 2.

#### KITCHEN: 8' 02" x 11' 03" (2.49m x 3.43m)

Double glazed window to side aspect, wall, and floor standing kitchen units, gas grill, fitted microwave, gas central heating boiler, plumbed for dishwasher & washing machine, sink drainer with mixer tap, gas hob, part tiled walls, extractor.

#### **BATHROOM:** 7' 04" x 5' 00" (2.24m x 1.52m)

Double glazed window to side aspect, double radiator, carpet, low-level flush water closet, panel bath with mixer tap, wash hand basin, part tiled walls.

## **BEDROOM (1):** 13' 10" x 10' 00" (4.22m x 3.05m)

Double glazed window-to-side aspect, wall-to-wall fitted wardrobes, carpet, single radiator. STORAGE CUPBOARD: 1'10" x 2'09"

#### BEDROOM (2): 14' 04" x 8' 00" (4.37m x 2.44m)

Double glazed window to front aspect, carpet, coving to ceiling, double radiator.

**EXTERNAL STORAGE CUPBOARD:** 7' 06" x 3' 06" (2.29m x 1.07m)