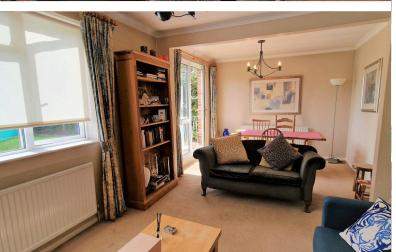

**LOUNGE WITH DINING AREA** 

CONVENIETLY LOCATED TO RUSSEL LANE & HAMPDEN SQUARES LOCAL SHOPPING

**FACILITIES** 

2A Church Hill Road, East Barnet, EN4 8TB office@mantlestates.com | 0208 275 1555 Website: https://mantlestates.com/

**ENTRANCE HALL:** 8' 02" x 4' 10" (2.49m x 1.47m)

(8'02" x 4'10") x (14'05" x 3'06") Carpet, coving to ceiling, single radiator.

**LOUNGE:** 21' 06" x 10' 06" (6.55m x 3.20m)

Double glazed door to Juliet balcony, double glazed window to side aspect, carpet, feature fireplace with tiled inserts & gas burner, coving to ceiling, single radiator x 2.