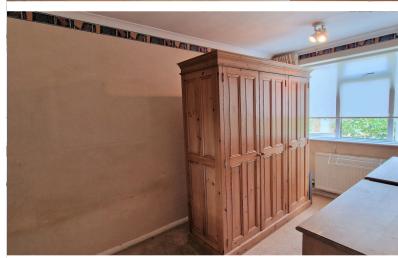

Double glazed window-to-side aspect, wall-to-wall fitted wardrobes, carpet, single radiator. STORAGE CUPBOARD: 1'10" x 2'09"

**BEDROOM (2):** 14' 04" x 8' 00" (4.37m x 2.44m)

Double glazed window to front aspect, carpet, coving to ceiling, double radiator.