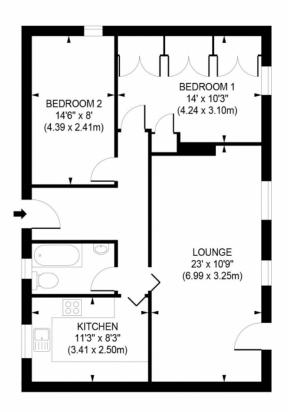

**ENTRANCE HALL:** 8' 02" x 4' 10" (2.49m x 1.47m)

(8'02" x 4'10") x (14'05" x 3'06") Carpet, coving to ceiling, single radiator.

**LOUNGE:** 21' 06" x 10' 06" (6.55m x 3.20m)

Double glazed door to Juliet balcony, double glazed window to side aspect, carpet, feature fireplace with tiled inserts & gas burner, coving to ceiling, single radiator x 2.

**KITCHEN:** 8' 02" x 11' 03" (2.49m x 3.43m)

Double glazed window to side aspect, wall, and floor standing kitchen units, gas grill, fitted microwave, gas central heating boiler, plumbed for dishwasher & washing machine, sink drainer with mixer tap, gas hob, part tiled walls, extractor.

**BATHROOM:** 7' 04" x 5' 00" (2.24m x 1.52m)

Double glazed window to side aspect, double radiator, carpet, low-level flush water closet, panel bath with mixer tap, wash hand basin, part tiled walls.

**BEDROOM (1):** 13' 10" x 10' 00" (4.22m x 3.05m)

Double glazed window-to-side aspect, wall-to-wall fitted wardrobes, carpet, single radiator. STORAGE CUPBOARD: 1'10" x 2'09"

**BEDROOM (2):** 14' 04" x 8' 00" (4.37m x 2.44m)

Double glazed window to front aspect, carpet, coving to ceiling, double radiator.

**EXTERNAL STORAGE CUPBOARD:** 7' 06" x 3' 06" (2.29m x 1.07m)

Website: https://mantlestates.com/

## 10 PINE ROAD, LONDON, N11 1EP

Approximate Gross Internal Floor Area 760 sq.ft / 70.60 sq.m

## **GROUND FLOOR**

Whilst every attempt has been made to ensure the accuracy of the floor plan contained here, measurements of doors, windows, rooms and any other items are approximate and no responsibility is taken for any error, omission or mis-statement. This plan is for illustrative purposes only and should be used as such by any prospective purchaser. The services, systems and appliances shown have not been tested and no guarantee as to their operability or efficiency can be given info@carters-surveyingservices.co.uk