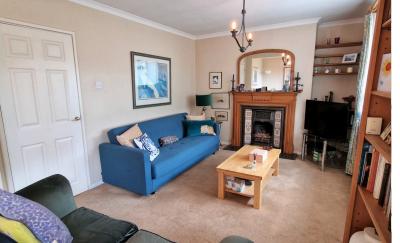

**ENTRANCE HALL:** 8' 02" x 4' 10" (2.49m x 1.47m)

(8'02" x 4'10") x (14'05" x 3'06") Carpet, coving to ceiling, single radiator.

**LOUNGE:** 21' 06" x 10' 06" (6.55m x 3.20m)

Double glazed door to Juliet balcony, double glazed window to side aspect, carpet, feature fireplace with tiled inserts & gas burner, coving to ceiling, single radiator x 2.