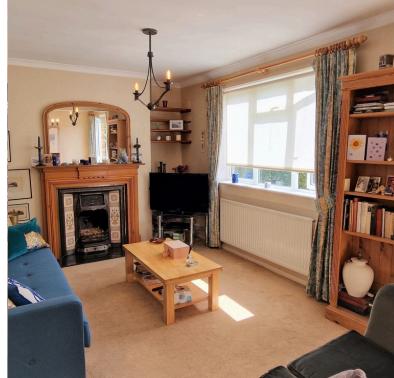

**ENTRANCE HALL:** 8' 02" x 4' 10" (2.49m x 1.47m)

(8'02" x 4'10") x (14'05" x 3'06") Carpet, coving to ceiling, single radiator.

**LOUNGE:** 21' 06" x 10' 06" (6.55m x 3.20m)

Double glazed door to Juliet balcony, double glazed window to side aspect, carpet, feature fireplace with tiled inserts & gas burner, coving to ceiling, single radiator x 2.