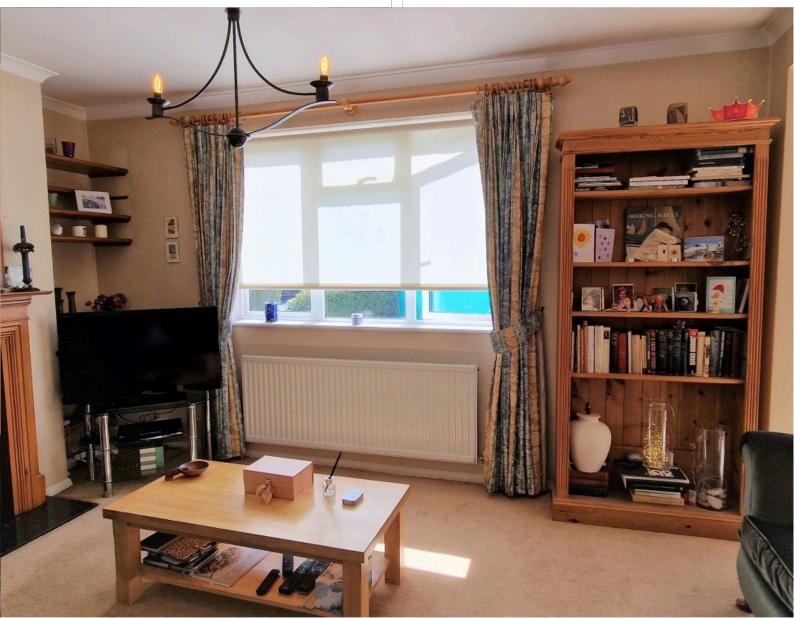

**ENTRANCE HALL:** 8' 02" x 4' 10" (2.49m x 1.47m)

(8'02" x 4'10") x (14'05" x 3'06") Carpet, coving to ceiling, single radiator.

**LOUNGE:** 21' 06" x 10' 06" (6.55m x 3.20m)

Double glazed door to Juliet balcony, double glazed window to side aspect, carpet, feature fireplace with tiled inserts & gas burner, coving to ceiling, single radiator x 2.