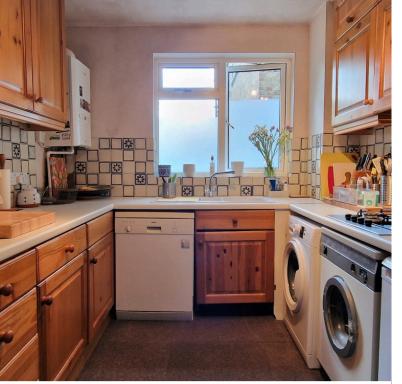

**KITCHEN:** 8' 02" x 11' 03" (2.49m x 3.43m)

Double glazed window to side aspect, wall, and floor standing kitchen units, gas grill, fitted microwave, gas central heating boiler, plumbed for dishwasher & washing machine, sink drainer with mixer tap, gas hob, part tiled walls, extractor.