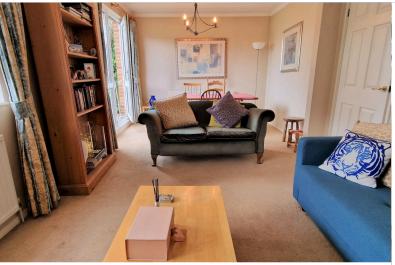

**LOUNGE WITH DINING AREA** 

CONVENIETLY LOCATED TO RUSSEL LANE & HAMPDEN SQUARES LOCAL SHOPPING

**FACILITIES** 

2A Church Hill Road, East Barnet, EN4 8TB office@mantlestates.com | 0208 275 1555 Website: https://mantlestates.com/

**ENTRANCE HALL:** 8' 02" x 4' 10" (2.49m x 1.47m)

(8'02" x 4'10") x (14'05" x 3'06") Carpet, coving to ceiling, single radiator.

**LOUNGE:** 21' 06" x 10' 06" (6.55m x 3.20m)

Double glazed door to Juliet balcony, double glazed window to side aspect, carpet, feature fireplace with tiled inserts & gas burner, coving to ceiling, single radiator x 2.