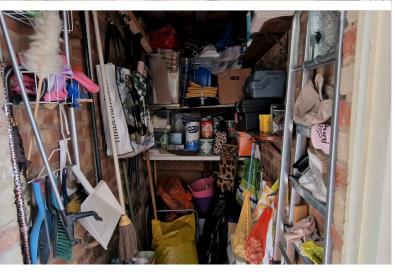

**EXTERNAL STORAGE CUPBOARD:** 7' 06" x 3' 06" (2.29m x 1.07m)

Website: https://mantlestates.com/