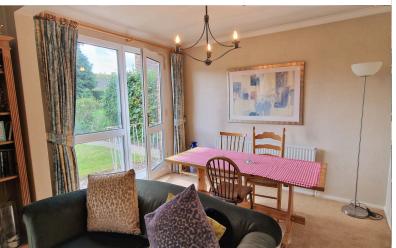

**LOUNGE WITH DINING AREA** 

CONVENIETLY LOCATED TO RUSSEL LANE & HAMPDEN SQUARES LOCAL SHOPPING

**FACILITIES** 

2A Church Hill Road, East Barnet, EN4 8TB office@mantlestates.com | 0208 275 1555 Website: https://mantlestates.com/

**ENTRANCE HALL:** 8' 02" x 4' 10" (2.49m x 1.47m)

(8'02" x 4'10") x (14'05" x 3'06") Carpet, coving to ceiling, single radiator.

**LOUNGE:** 21' 06" x 10' 06" (6.55m x 3.20m)

Double glazed door to Juliet balcony, double glazed window to side aspect, carpet, feature fireplace with tiled inserts & gas burner, coving to ceiling, single radiator x 2.