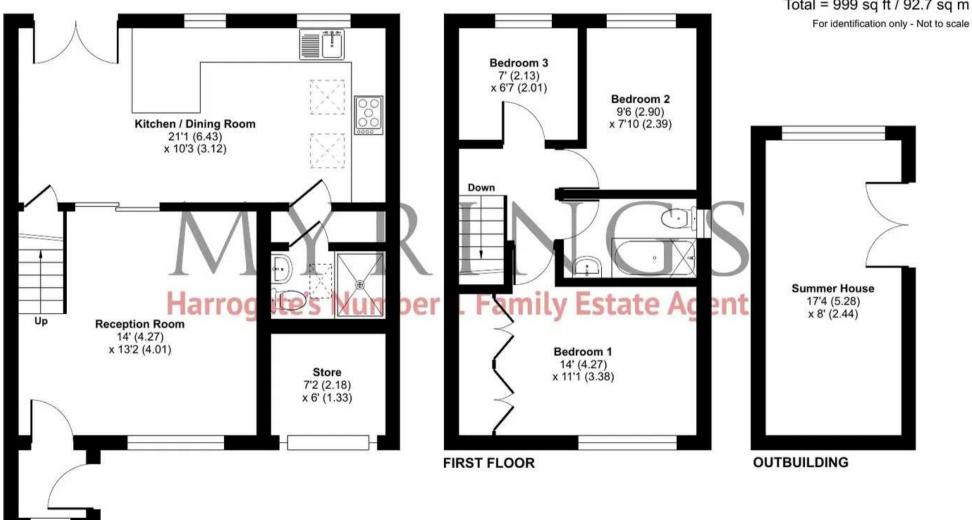

## Comfrey Close, Harrogate, HG3

Approximate Area = 819 sq ft / 76 sq m Outbuilding = 139 sq ft / 12.9 sq m Store = 41 sq ft / 3.8 sq m Total = 999 sq ft / 92.7 sq m

**GROUND FLOOR** 