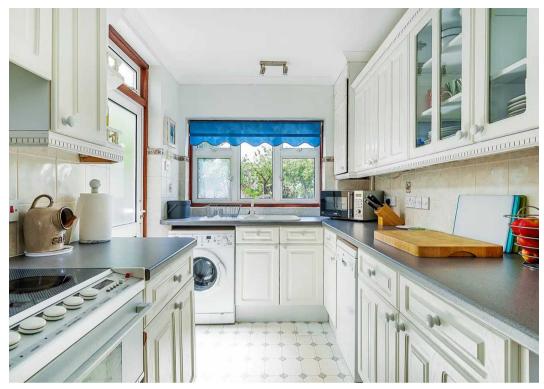

This home has been well looked after by the existing owners and comprises porch, welcoming entrance hall, bay-fronted dining room, bright and spacious living room with feature fireplace which provides views of the beautifully landscaped secluded garden, kitchen and under-stairs storage.