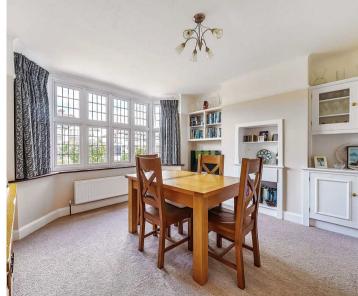

This home has been well looked after by the existing owners and comprises porch, welcoming entrance hall, bay-fronted dining room, bright and spacious living room with feature fireplace which provides views of the beautifully landscaped secluded garden, kitchen and under-stairs storage.