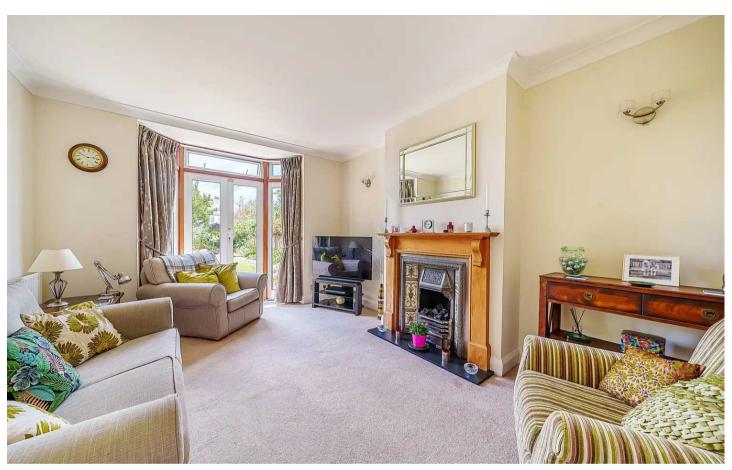

This home has been well looked after by the existing owners and comprises porch, welcoming entrance hall, bay-fronted dining room, bright and spacious living room with feature fireplace which provides views of the beautifully landscaped secluded garden, kitchen and under-stairs storage.