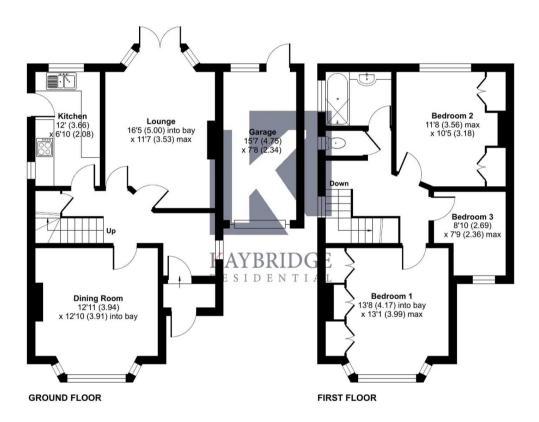

## Bradstock Road, Epsom, KT17

Approximate Area = 1089 sq ft / 101.1 sq m
Garage = 119 sq ft / 11 sq m
Total = 1208 sq ft / 112.1 sq m
For identification only - Not to scale