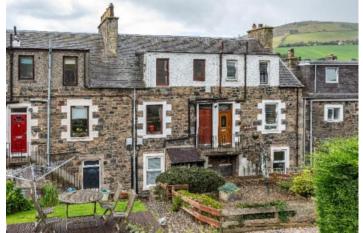

## 128 Magdala Terrace, Galashiels, TD1 2HX

Offers Over £100,000

128 Magdala Terrace is a very well presented first and upper floor maisonette style property which is located within a popular area towards the outskirts of Galashiels. The layout is surprisingly spacious, with the large lounge being of particular note, amply large enough for dining, whilst there are modern kitchen and bathroom fittings. The property would be perfectly suited to those searching for an affordable starter property but would make an equally attractive investment opportunity. Outside, there is an area of private garden to the rear where there also two very useful off street parking spaces which are accessed off Halliburton Place.

# 128 Magdala Terrace, Galashiels, TD1 2HX

Offers Over £100,000

Ground Floor: Entrance Hall Lounge/Dining Room Kitchen

First Floor Two Double Bedrooms Bathroom

Gas Central Heating Double Glazing

Private Garden
Parking space for 2/3 cars