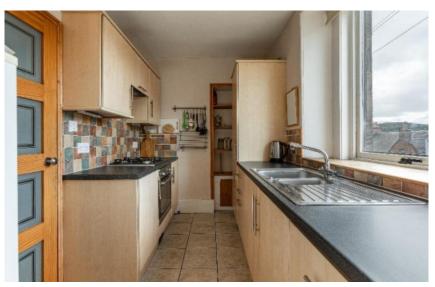

## 128 Magdala Terrace, Galashiels, TD1 2HX

Offers Over £100,000

128 Magdala Terrace is a very well presented first and upper floor maisonette style property which is located within a popular area towards the outskirts of Galashiels. The layout is surprisingly spacious, with the large lounge being of particular note, amply large enough for dining, whilst there are modern kitchen and bathroom fittings. The property would be perfectly suited to those searching for an affordable starter property but would make an equally attractive investment opportunity. Outside, there is an area of private garden to the rear where there also two very useful off street parking spaces which are accessed off Halliburton Place.

# 128 Magdala Terrace, Galashiels, TD1 2HX

Offers Over £100,000

Ground Floor: Entrance Hall Lounge/Dining Room Kitchen

First Floor Two Double Bedrooms Bathroom

Gas Central Heating Double Glazing

Private Garden
Parking space for 2/3 cars