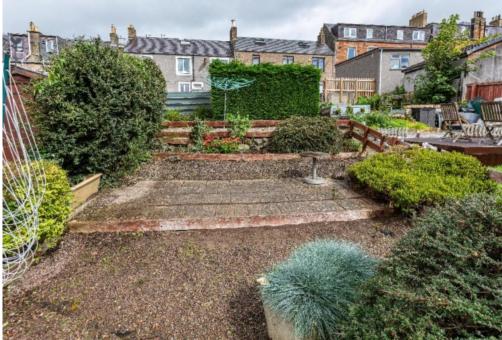

## 128 Magdala Terrace, Galashiels, TD1 2HX

Offers Over £100,000

128 Magdala Terrace is a very well presented first and upper floor maisonette style property which is located within a popular area towards the outskirts of Galashiels. The layout is surprisingly spacious, with the large lounge being of particular note, amply large enough for dining, whilst there are modern kitchen and bathroom fittings. The property would be perfectly suited to those searching for an affordable starter property but would make an equally attractive investment opportunity. Outside, there is an area of private garden to the rear where there also two very useful off street parking spaces which are accessed off Halliburton Place.

# 128 Magdala Terrace, Galashiels, TD1 2HX

Offers Over £100,000

Ground Floor: Entrance Hall Lounge/Dining Room Kitchen

First Floor Two Double Bedrooms Bathroom

Gas Central Heating Double Glazing

Private Garden
Parking space for 2/3 cars