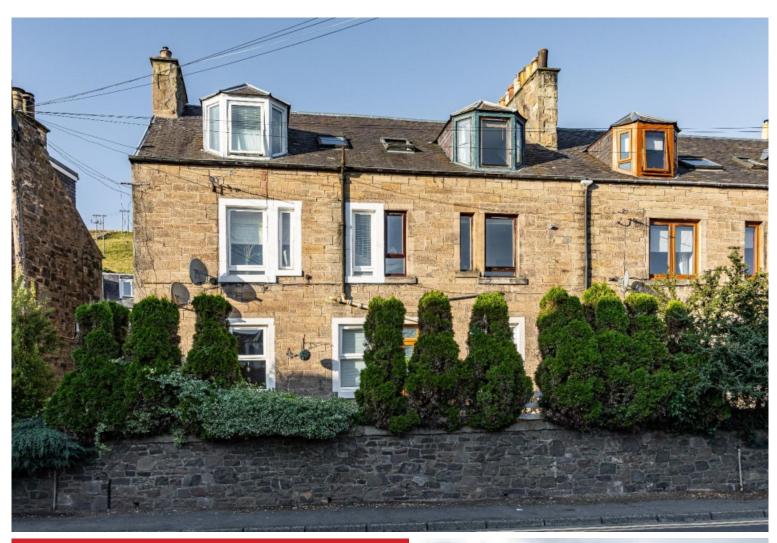

## 128 Magdala Terrace, Galashiels, TD1 2HX

Offers Over £100,000

128 Magdala Terrace is a very well presented first and upper floor maisonette style property which is located within a popular area towards the outskirts of Galashiels. The layout is surprisingly spacious, with the large lounge being of particular note, amply large enough for dining, whilst there are modern kitchen and bathroom fittings. The property would be perfectly suited to those searching for an affordable starter property but would make an equally attractive investment opportunity. Outside, there is an area of private garden to the rear where there also two very useful off street parking spaces which are accessed off Halliburton Place.

# 128 Magdala Terrace, Galashiels, TD1 2HX

Offers Over £100,000

Ground Floor: Entrance Hall Lounge/Dining Room Kitchen

First Floor Two Double Bedrooms Bathroom

Gas Central Heating Double Glazing

Private Garden
Parking space for 2/3 cars