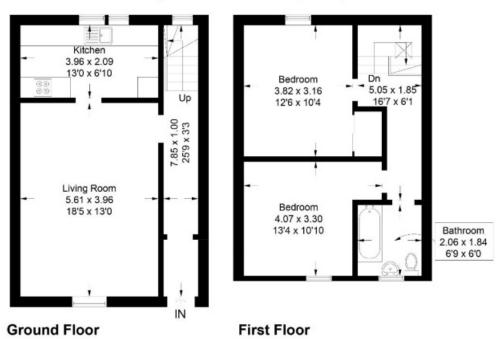

#### 128 Magdala Terrace, Galashiels, TD1 2HX

Approximate Gross Internal Area = 77.8 sq m / 837 sq ft

Illustration for identification purposes only, measurements are approximate, not to scale, floorplansUsketch.com ⊚ (ID993168)