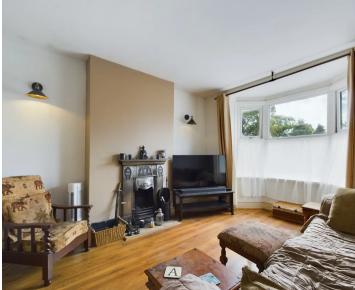

## INTRODUCTION

The property is located on the outskirts of Huntingdon Town Centre with a dwarf wall to the front of the property.

Indicative of the era there are high ceilings throughout the property with a small porch at the front leading through to the entrance hall with two principal reception rooms leading through to the single storey storey kitchen at the rear with a cloakroom / utility area. Upstairs are three good size bedrooms and a large family bathroom.