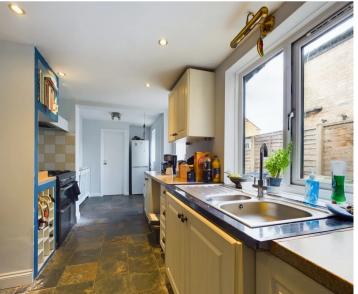

## INTRODUCTION

The property is located on the outskirts of Huntingdon Town Centre with a dwarf wall to the front of the property.

Indicative of the era there are high ceilings throughout the property with a small porch at the front leading through to the entrance hall with two principal reception rooms leading through to the single storey storey kitchen at the rear with a cloakroom / utility area. Upstairs are three good size bedrooms and a large family bathroom.