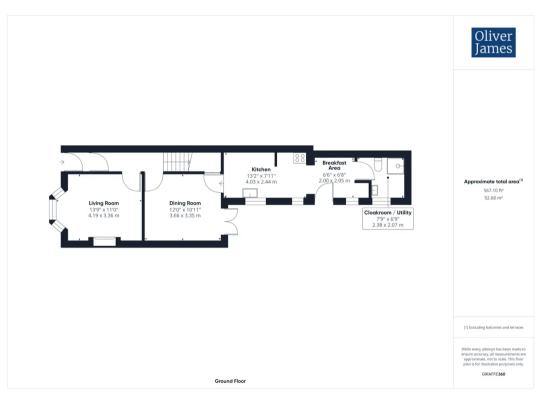

## **GROSS INTERNAL FLOOR AREA**

The Gross Internal Floor Area is approximately 1057 sq/ft / 98 sq/metres.

## INTRODUCTION

The property is located on the outskirts of Huntingdon Town Centre with a dwarf wall to the front of the property.

Indicative of the era there are high ceilings throughout the property with a small porch at the front leading through to the entrance hall with two principal reception rooms leading through to the single storey storey kitchen at the rear with a cloakroom / utility area. Upstairs are three good size bedrooms and a large family bathroom.