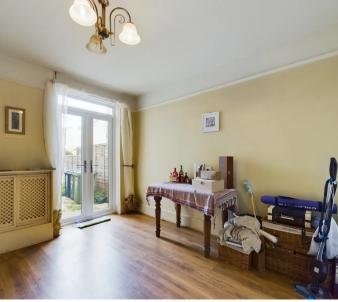

## INTRODUCTION

The property is located on the outskirts of Huntingdon Town Centre with a dwarf wall to the front of the property.

Indicative of the era there are high ceilings throughout the property with a small porch at the front leading through to the entrance hall with two principal reception rooms leading through to the single storey storey kitchen at the rear with a cloakroom / utility area. Upstairs are three good size bedrooms and a large family bathroom.