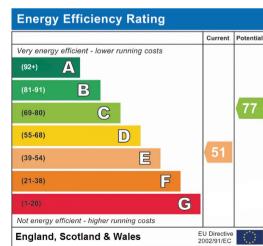

- End terrace Victorian home.
- Three good size bedrooms.
- The Gross Internal Floor Area is approximately 1057 sq/ft / 98 sq/metres.
- High ceilings and period features throughout.
- Two large reception rooms.
- Potential for reconfiguration, extension or improvement (subject to the relevant consent)
- Rear garden measuring approximately 11.37 m (37 ft) x 5.84 m (19ft).
- Situated on the outskirts of Huntingdon Town Centre.
- Downstairs cloakroom & upstairs bathroom.
- EPC: E.