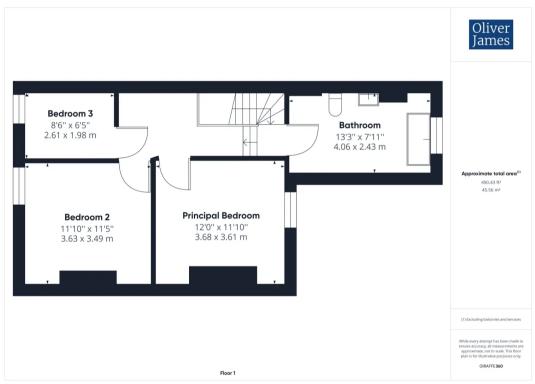

## **GROSS INTERNAL FLOOR AREA**

The Gross Internal Floor Area is approximately 1057 sq/ft / 98 sq/metres.