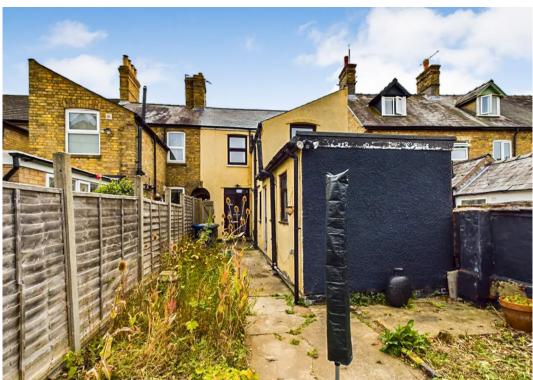

## INTRODUCTION

The property is located on the outskirts of Huntingdon Town Centre with a dwarf wall to the front of the property.

Indicative of the era there are high ceilings throughout the property with a small porch at the front leading through to the entrance hall with two principal reception rooms leading through to the single storey storey kitchen at the rear with a cloakroom / utility area. Upstairs are three good size bedrooms and a large family bathroom.

The property offers tremendous scope for improvement or reconfiguration, subject to requirements and consent.