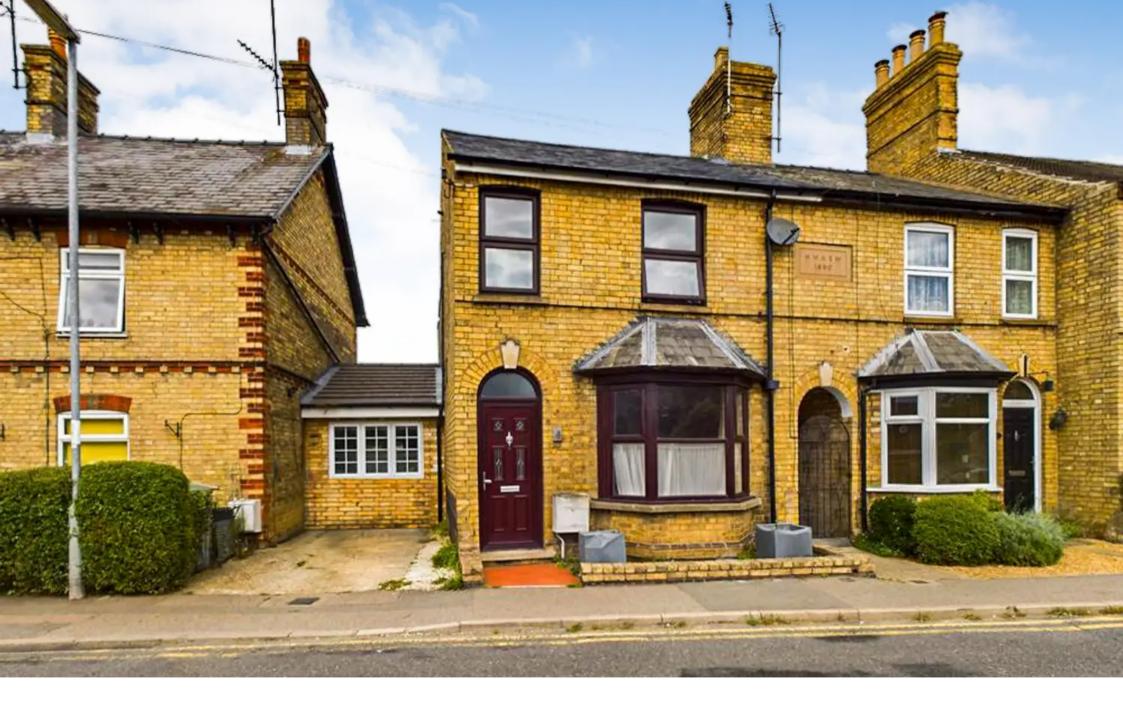

## **4 Priory Road**

Huntingdon, Huntingdon

A Victorian home of 1057 sq/ft / 98 sq/metres situated on the outskirts of Huntingdon Town Centre with good size rear garden.

Council Tax band: C

Tenure: Freehold

## INTRODUCTION

The property is located on the outskirts of Huntingdon Town Centre with a dwarf wall to the front of the property.

Indicative of the era there are high ceilings throughout the property with a small porch at the front leading through to the entrance hall with two principal reception rooms leading through to the single storey storey kitchen at the rear with a cloakroom / utility area. Upstairs are three good size bedrooms and a large family bathroom.