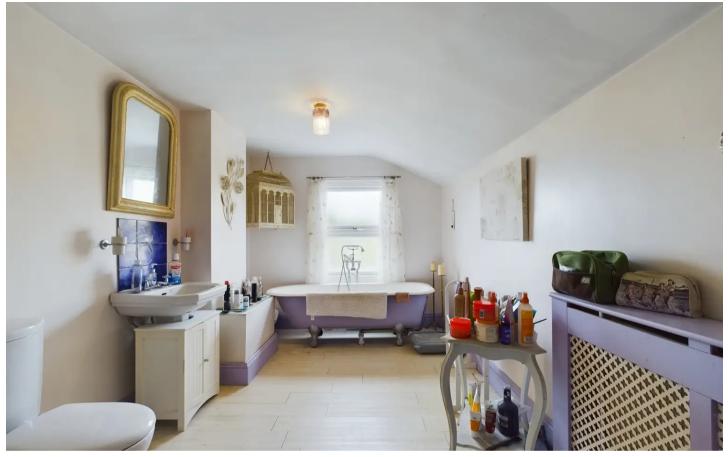

## INTRODUCTION

The property is located on the outskirts of Huntingdon Town Centre with a dwarf wall to the front of the property.

Indicative of the era there are high ceilings throughout the property with a small porch at the front leading through to the entrance hall with two principal reception rooms leading through to the single storey storey kitchen at the rear with a cloakroom / utility area. Upstairs are three good size bedrooms and a large family bathroom.