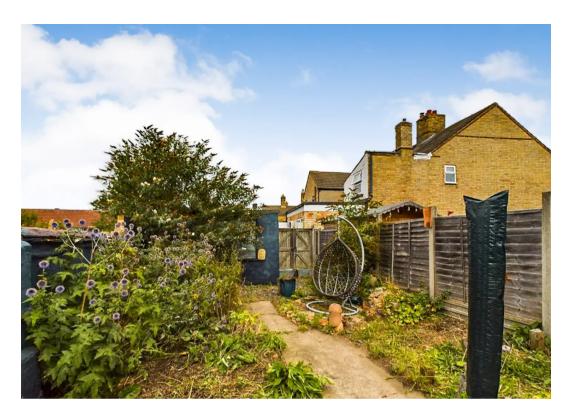

- End terrace Victorian home.
- Three good size bedrooms.
- The Gross Internal Floor Area is approximately 1057 sq/ft / 98 sq/metres.
- High ceilings and period features throughout.
- Two large reception rooms.
- Potential for reconfiguration, extension or improvement (subject to the relevant consent)
- Rear garden measuring approximately 11.37 m (37 ft) x 5.84 m (19ft).
- Situated on the outskirts of Huntingdon Town Centre.
- Downstairs cloakroom & upstairs bathroom.
- EPC: E.