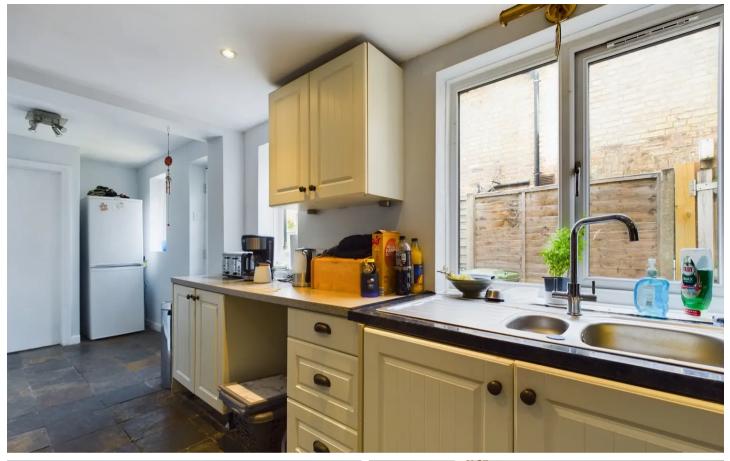

## INTRODUCTION

The property is located on the outskirts of Huntingdon Town Centre with a dwarf wall to the front of the property.

Indicative of the era there are high ceilings throughout the property with a small porch at the front leading through to the entrance hall with two principal reception rooms leading through to the single storey storey kitchen at the rear with a cloakroom / utility area. Upstairs are three good size bedrooms and a large family bathroom.