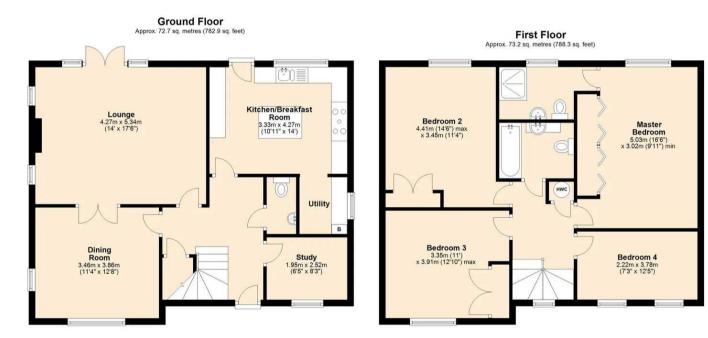

This stunning property benefits from generous light and airy accommodation, is tastefully decorated throughout and is located on the edge of the village in a quiet backwater. It's within easy and safe walking distance to the renowned Alexander Hosea primary school and on the bus route for Katharine Lady Berkeley's secondary school. The accommodation includes entrance hall, cloakroom, kitchen breakfast room, utility, lounge, dining room, study, 4 bedrooms including master ensuite and family bathroom. Outside and to the front, you'll find the garden space gives an open aspect to the views beyond, then to the rear, the Westerly facing garden provides a lovely sunny aspect with well stocked and maintained borders, raised seating area and a pond. For parking you've got a double garage with loft storage above and driveway parking. Truly a house worth viewing to fully appreciate what is on offer.

**Tenure: Freehold** 

EPC Energy Efficiency Rating: D EPC Environmental Impact Rating:

You can include any text here. The text can be modified upon generating your brochure.

Total area: approx. 146.0 sq. metres (1571.3 sq. feet) Sketch plan for illustrative purposes only Plan produced using PlanUp. Disclaimer:- These particulars are set out as a general guide only and do not constitute any part of an offer or contract.