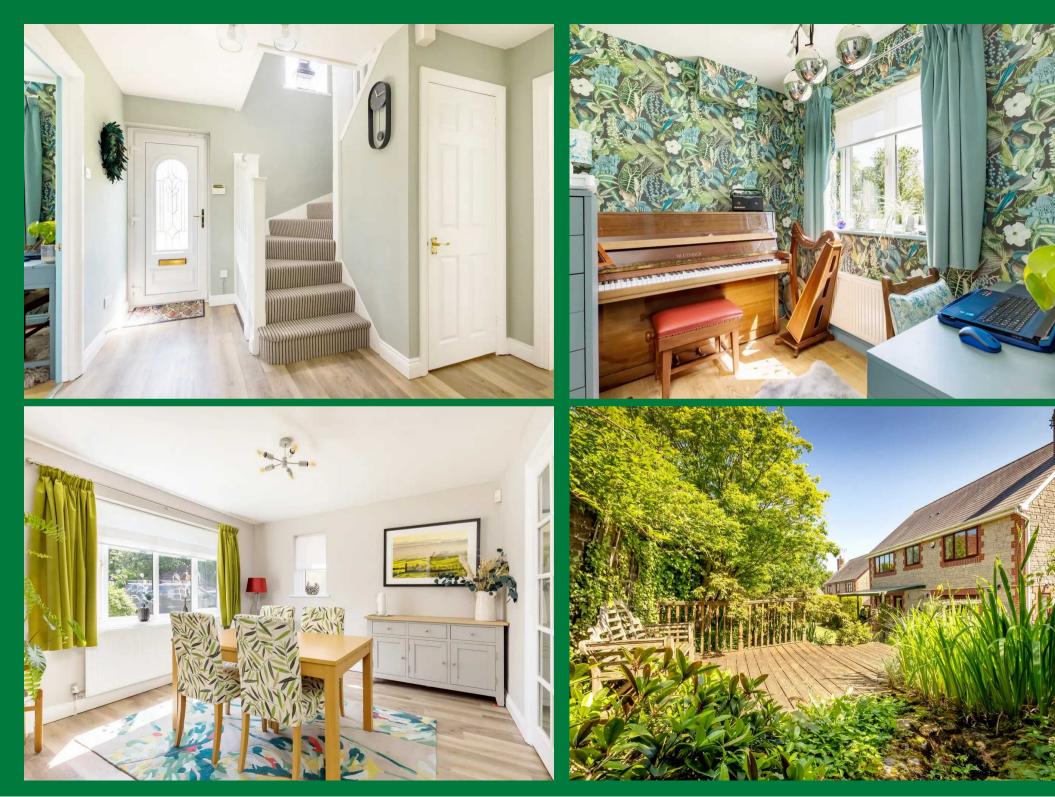

This stunning property benefits from generous light and airy accommodation, is tastefully decorated throughout and is located on the edge of the village in a quiet backwater. It's within easy and safe walking distance to the renowned Alexander Hosea primary school and on the bus route for Katharine Lady Berkeley's secondary school. The accommodation includes entrance hall, cloakroom, kitchen breakfast room, utility, lounge, dining room, study, 4 bedrooms including master ensuite and family bathroom. Outside and to the front, you'll find the garden space gives an open aspect to the views beyond, then to the rear, the Westerly facing garden provides a lovely sunny aspect with well stocked and maintained borders, raised seating area and a pond. For parking you've got a double garage with loft storage above and driveway parking. Truly a house worth viewing to fully appreciate what is on offer.

- Detached Family Home
- 3 Reception Rooms
- Kitchen Breakfast Room
- 4 Bedrooms & 2 Bathrooms
- Westerly Facing Rear Garden
- Double Garage & Parking
- No Onward Chain
- Energy Efficiency Band D