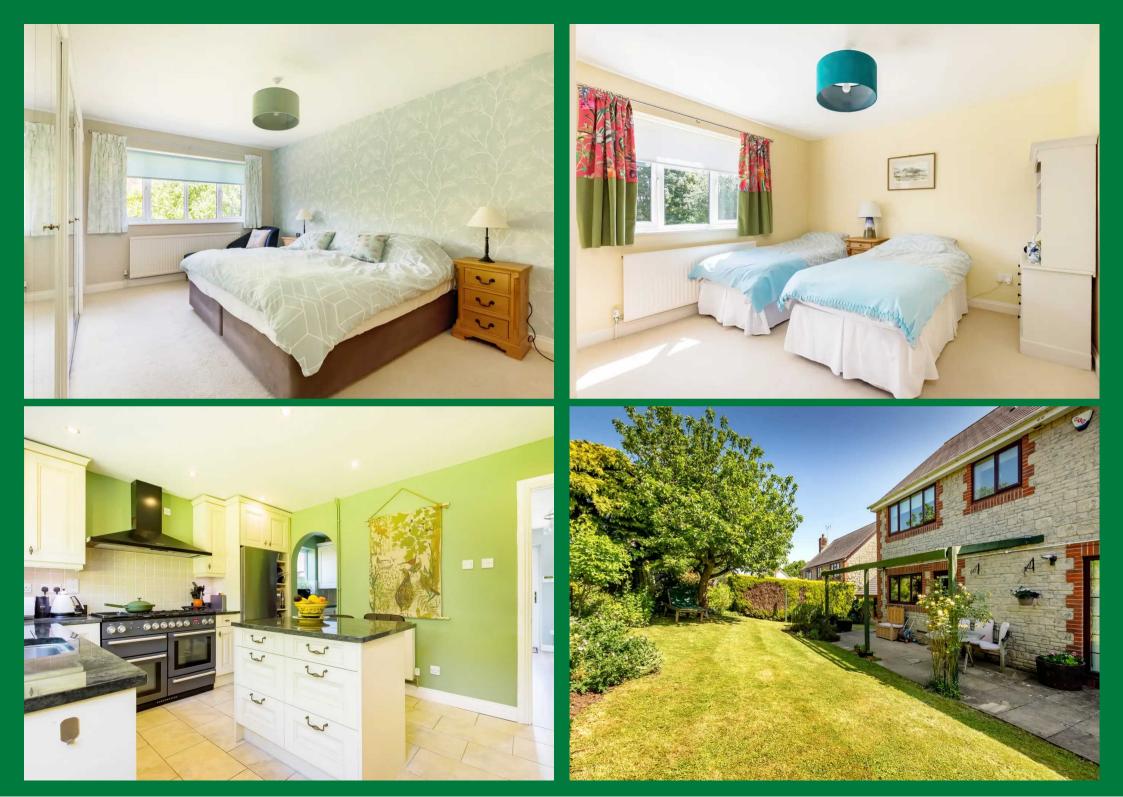

This stunning property benefits from generous light and airy accommodation, is tastefully decorated throughout and is located on the edge of the village in a quiet backwater. It's within easy and safe walking distance to the renowned Alexander Hosea primary school and on the bus route for Katharine Lady Berkeley's secondary school. The accommodation includes entrance hall, cloakroom, kitchen breakfast room, utility, lounge, dining room, study, 4 bedrooms including master ensuite and family bathroom. Outside and to the front, you'll find the garden space gives an open aspect to the views beyond, then to the rear, the Westerly facing garden provides a lovely sunny aspect with well stocked and maintained borders, raised seating area and a pond. For parking you've got a double garage with loft storage above and driveway parking. Truly a house worth viewing to fully appreciate what is on offer.