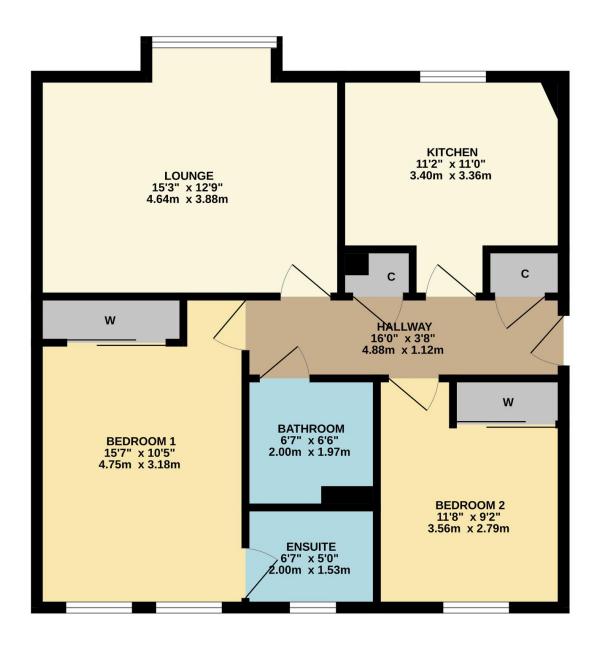

#### **Property Floor Plans**

3/27 Castlebrae Gardens, Cathcart, Glasgow, G44 4EB

**GROUND FLOOR** 

Whilst every attempt has been made to ensure the accuracy of the floorplan contained here, measurements of doors, windows, rooms and any other items are approximate and no responsibility is taken for any error, omission or mis-statement. This plan is for illustrative purposes only and should be used as such by any prospective purchaser. The services, systems and appliances shown have not been tested and no guarantee as to their operability or efficiency can be given.

#### **Property Description**

3/27 Castlebrae Gardens, Cathcart, Glasgow, G44 4EB

Hallway 16ft x 3ft 8in
Lounge 15ft 3in x 12ft 9in
Kitchen 11ft 2in x 11ft
Bedroom One 15ft 7in 10ft 5in
Ensuite 6ft 7in 5ft
Bedroom Two 11ft 8in x 9ft 2in
Bathroom 6ft 7in x 6ft 6in