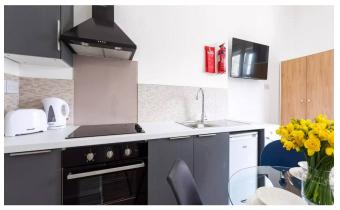

## INTERLET

WARWICK ROAD, EARLS COURT, LONDON, SW5 £519.25 PW

ALL BILLS INCLUDED - This charming studio apartment located in Earls Court, London SW5 has recently undergone soft renovation with new furniture and interiors. The home is located on the ground floor of the building and offers plenty of space and light. The main entrance of the apartment opens up to the main living area which has a comfortable sofa and double bed. The open-plan space has a compact kitchen area which is fully equipped with a kettle, toaster, oven/hob, fridge/freezer, and dining table. There is also an en-suite bathroom with a standing shower, toilet, and basin.All bills including water, gas, electricity, council tax, and Wi-Fi are included in the bills. The apartment is ideally located near Earls Court Underground Station (District and Piccadilly Lines) and West Brompton Underground Station (District Line) and Overground Station which provide an easy connection into the City of London and neighbouring boroughs. Kensington Gardens, Holland Park, and High Street Kensington are just a moments walk away, and tenants further benefit from plenty of cultural attractions in the local area. With it being a largely residential area, the property also offers a wide range of local shops and restaurants, as well as boutiques, corner shops, and supermarkets to choose from.[...]