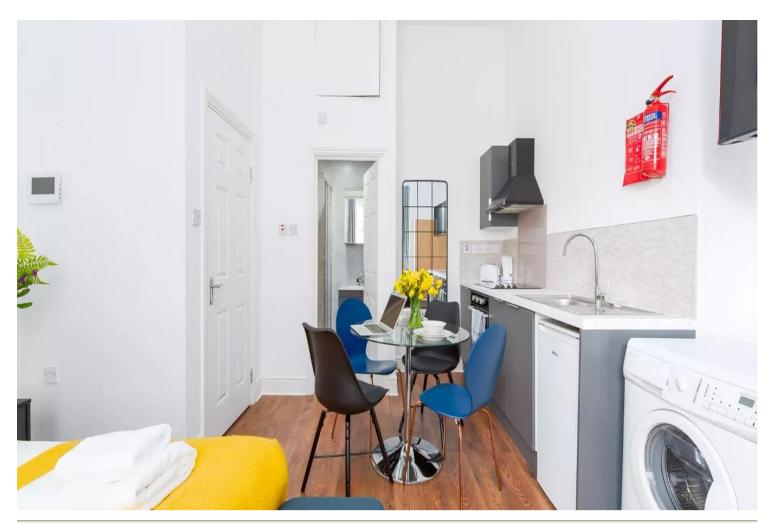

## INTERLET

WARWICK ROAD, EARLS COURT, LONDON, SW5 £519.25 PW

ALL BILLS INCLUDED - This charming studio apartment located in Earls Court, London SW5 has recently undergone soft renovation with new furniture and interiors. The home is located on the ground floor of the building and offers plenty of space and light. The main entrance of the apartment opens up to the main living area which has a comfortable sofa and double bed. The open-plan space has a compact kitchen area which is fully equipped with a kettle, toaster, oven/hob, fridge/freezer, and dining table. There is also an en-suite bathroom with a standing shower, toilet, and basin.All bills including water, gas, electricity, council tax, and Wi-Fi are included in the bills. The apartment is ideally located near Earls Court Underground Station (District and Piccadilly Lines) and West Brompton Underground Station (District Line) and Overground Station which provide an easy connection into the City of London and neighbouring boroughs. Kensington Gardens, Holland Park, and High Street Kensington are just a moments walk away, and tenants further benefit from plenty of cultural attractions in the local area. With it being a largely residential area, the property also offers a wide range of local shops and restaurants, as well as boutiques, corner shops, and supermarkets to choose from.[...]