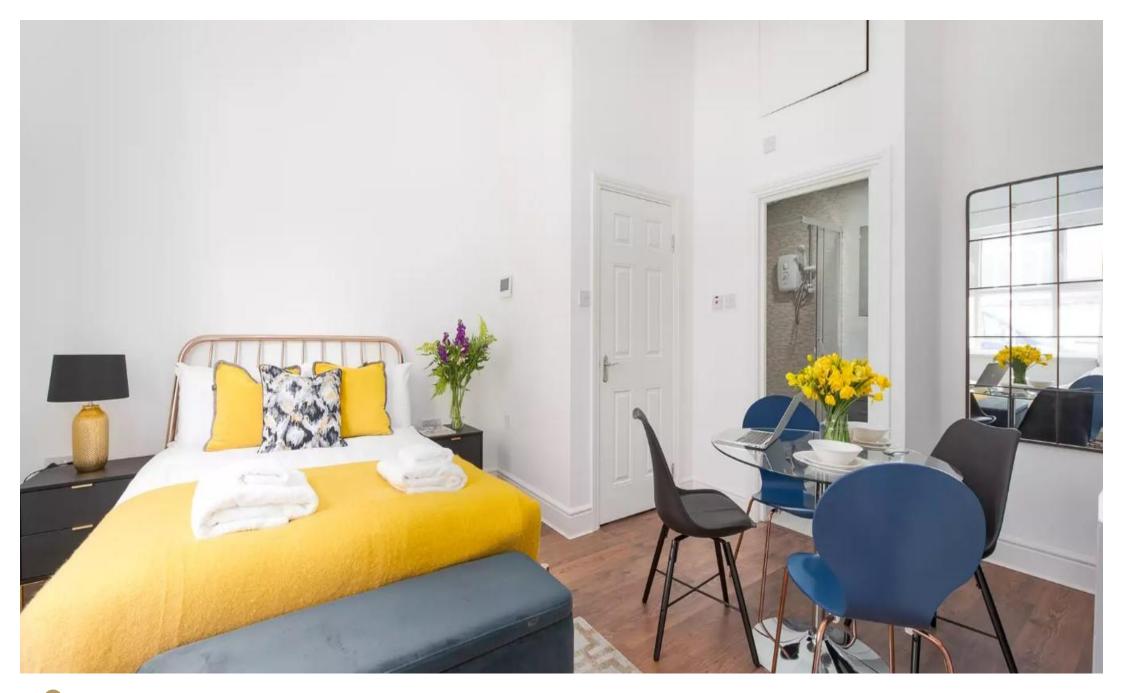

## INTERLET

WARWICK ROAD, EARLS COURT, LONDON, SW5 £519.25 PW

ALL BILLS INCLUDED - This charming studio apartment located in Earls Court, London SW5 has recently undergone soft renovation with new furniture and interiors. The home is located on the ground floor of the building and offers plenty of space and light. The main entrance of the apartment opens up to the main living area which has a comfortable sofa and double bed. The open-plan space has a compact kitchen area which is fully equipped with a kettle, toaster, oven/hob, fridge/freezer, and dining table. There is also an en-suite bathroom with a standing shower, toilet, and basin.All bills including water, gas, electricity, council tax, and Wi-Fi are included in the bills. The apartment is ideally located near Earls Court Underground Station (District and Piccadilly Lines) and West Brompton Underground Station (District Line) and Overground Station which provide an easy connection into the City of London and neighbouring boroughs. Kensington Gardens, Holland Park, and High Street Kensington are just a moments walk away, and tenants further benefit from plenty of cultural attractions in the local area. With it being a largely residential area, the property also offers a wide range of local shops and restaurants, as well as boutiques, corner shops, and supermarkets to choose from.[...]