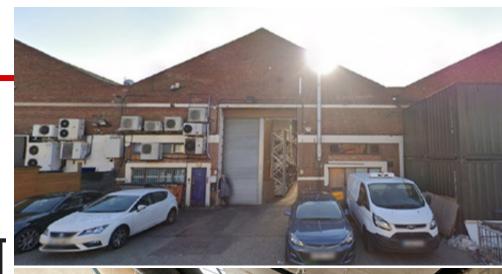

# MILLMEADE INDUSTRIAL ESTATE, MILL MEAD RD, LONDON N17

## **About The Property**

- Commercial property available at Millmeade Industrial Estate, Mill Mead Rd, London N17
- Rent: £4583 per month
- Spacious area of 4850 sq ft, perfect for various business needs
- Nearest bus station just 12 mins away, offering convenient transportation
- Tottenham Hale tube and national rail station within a quick 3-minute drive
- Ideal location for business operations with excellent connectivity
- Suitable for a range of industries and ventures
- Don't miss out on this opportunity for a prime commercial space!
- Contact us for more information and to schedule a viewing.