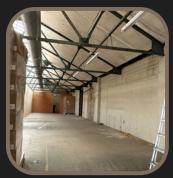

# MILLMEADE INDUSTRIAL ESTATE, MILL MEAD RD, LONDON N17

## **About The Property**

- Commercial property available at Millmeade Industrial Estate, Mill Mead Rd, London N17
- Rent: £4583 per month
- Spacious area of 4850 sq ft, perfect for various business needs
- Nearest bus station just 12 mins away, offering convenient transportation
- Tottenham Hale tube and national rail station within a quick 3-minute drive
- Ideal location for business operations with excellent connectivity
- Suitable for a range of industries and ventures
- Don't miss out on this opportunity for a prime commercial space!
- Contact us for more information and to schedule a viewing.