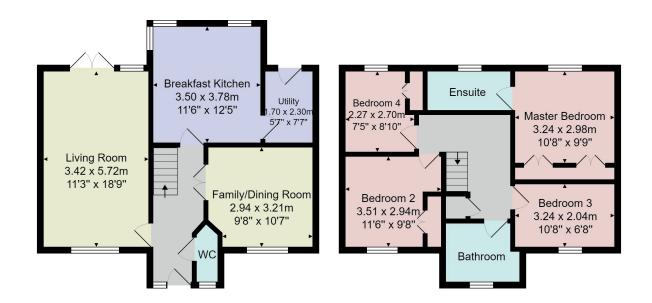

# FLOOR PLAN

Total Area: 110.7 m<sup>2</sup> ... 1191 ft<sup>2</sup>

All measurements are approximate and for display purposes only.

No liability is accepted by either the agency or Box Property Solutions Ltd as to the exact measurements of the rooms.

Box Property Solutions Ltd retains the copyright on this plan and allows agents to use it with agreed permission. Copyright 2023