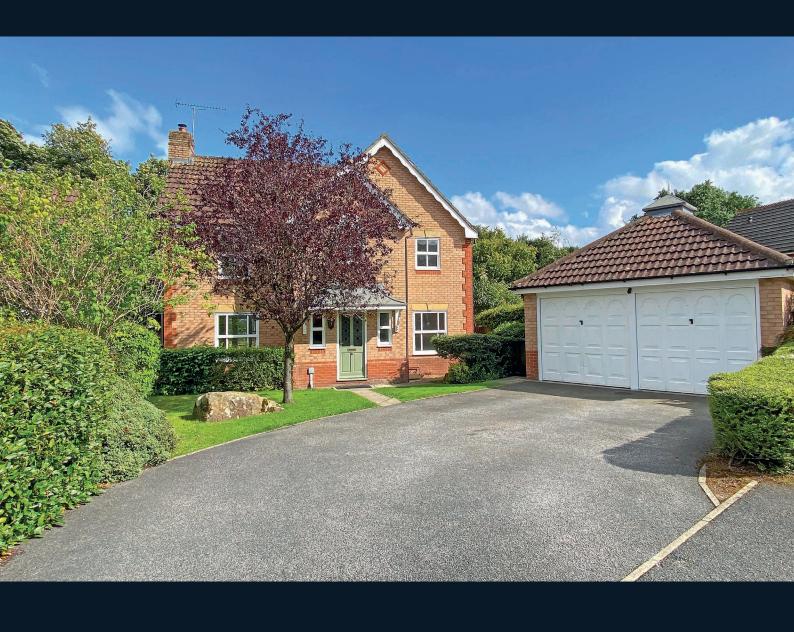

### 2 LONG CRAGVIEW,

Harrogate, HG3 2GJ

A spacious and well-presented four-bedroom detached property occupying a generous plot with attractive gardens, driveway and detached double garage. This impressive property occupies a particularly attractive plot, having an open aspect to the rear over the adjoining green space.

The generous accommodation comprises two reception rooms, together with a kitchen, utility and downstairs WC, four bedrooms, bathroom and en-suite shower room. There is a driveway to the front which provides ample parking and leads to a detached double garage, whilst to the rear there is a good-sized garden.

#### **Outside**

A drive provides ample off-street parking and leads to a detached double garage. To the rear of the property there is an attractive garden with lawn and extensive decked sitting area enjoying a delightful aspect to the rear over the adjoining green space.