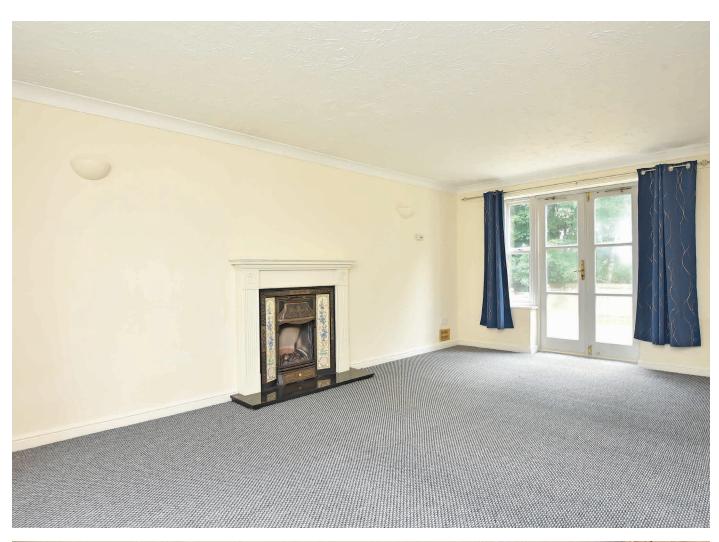

#### SITTING ROOM

A spacious reception room with feature fireplace with living- flame gas fire, windows to front and rear and glazed doors leading to the garden.