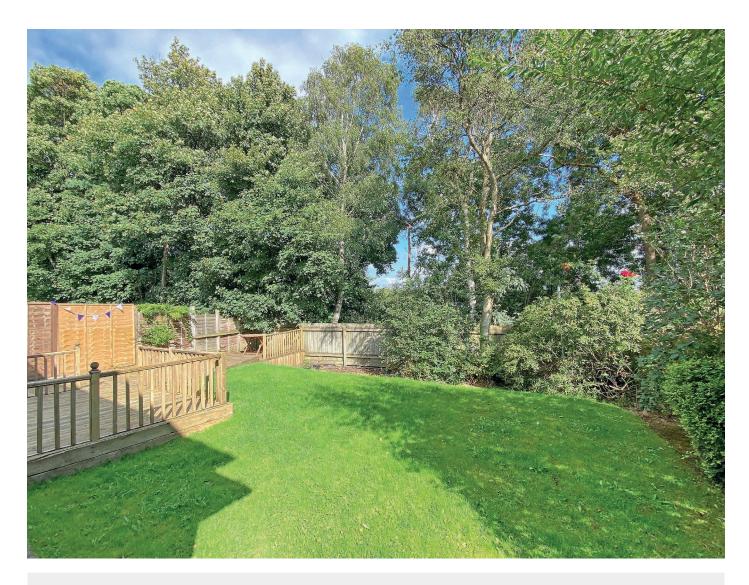

#### **Outside**

A drive provides ample off-street parking and leads to a detached double garage. To the rear of the property there is an attractive garden with lawn and extensive decked sitting area enjoying a delightful aspect to the rear over the adjoining green space.