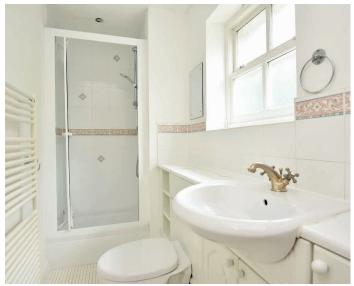

#### **EN-SUITE SHOWER ROOM**

A white suite comprising WC, washbasin and shower. Heated towel rail.

#### **BATHROOM**

A white suite comprising WC, washbasin set within a vanity unit, and bath with shower above. Heated towel rail.