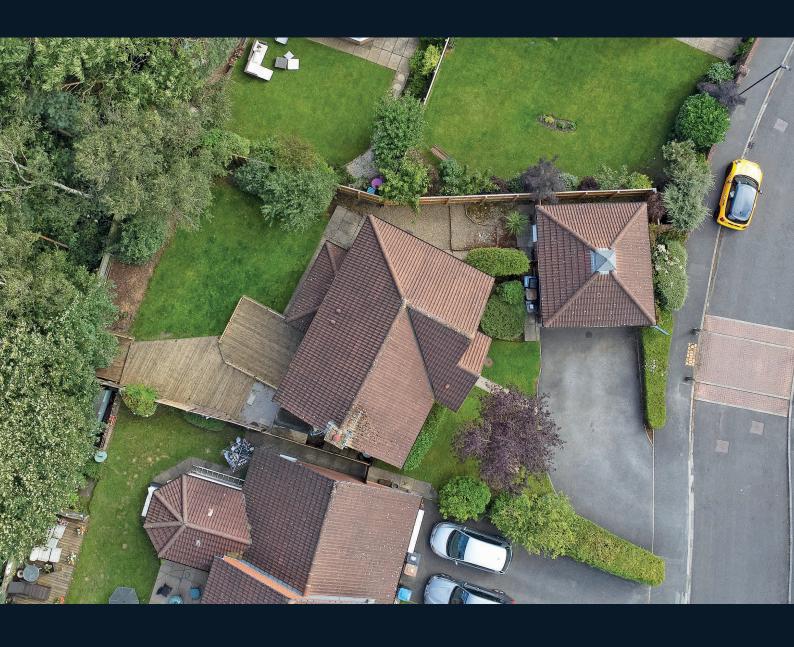

### 2 LONG CRAGVIEW,

Harrogate, HG3 2GJ

A spacious and well-presented four-bedroom detached property occupying a generous plot with attractive gardens, driveway and detached double garage. This impressive property occupies a particularly attractive plot, having an open aspect to the rear over the adjoining green space.

The generous accommodation comprises two reception rooms, together with a kitchen, utility and downstairs WC, four bedrooms, bathroom and en-suite shower room. There is a driveway to the front which provides ample parking and leads to a detached double garage, whilst to the rear there is a good-sized garden.

#### **Outside**

A drive provides ample off-street parking and leads to a detached double garage. To the rear of the property there is an attractive garden with lawn and extensive decked sitting area enjoying a delightful aspect to the rear over the adjoining green space.