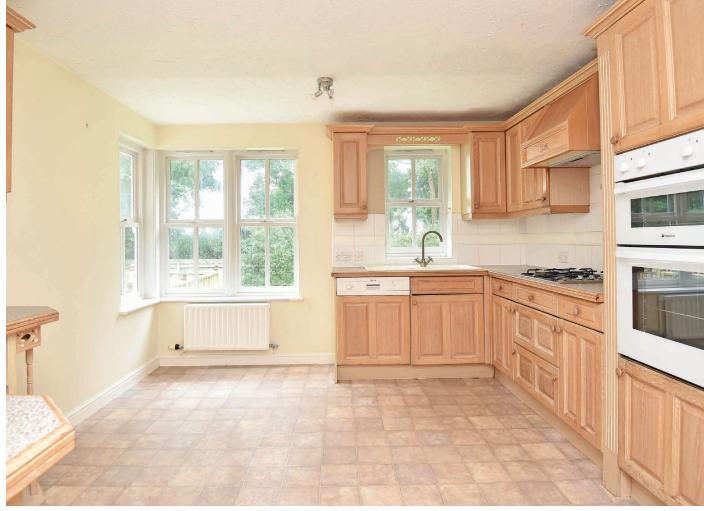

#### **KITCHEN**

With a range of fitted wall and base units with gas hob and double oven. Integrated dishwasher and fridge. Windows overlooking the garden.