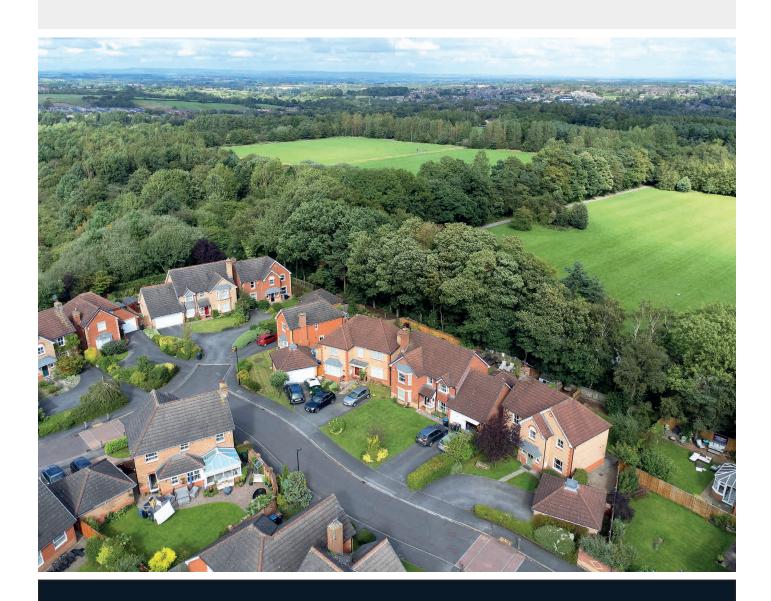

### 2 LONG CRAGVIEW,

Harrogate, HG3 2GJ

A spacious and well-presented four-bedroom detached property occupying a generous plot with attractive gardens, driveway and detached double garage. This impressive property occupies a particularly attractive plot, having an open aspect to the rear over the adjoining green space.

The property is situated on a quiet cul-de-sac within this sought-after development, surrounded by beautiful open countryside and just a short drive from Harrogate town centre.

Sitting Room · Dining Room · Kitchen · Utility Room · Cloakroom

#### **Outside**

A drive provides ample off-street parking and leads to a detached double garage. To the rear of the property there is an attractive garden with lawn and extensive decked sitting area enjoying a delightful aspect to the rear over the adjoining green space.