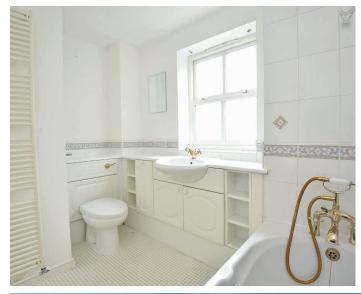

#### **BATHROOM**

A white suite comprising WC, washbasin set within a vanity unit, and bath with shower above. Heated towel rail.

#### **EN-SUITE SHOWER ROOM**

A white suite comprising WC, washbasin and shower. Heated towel rail.