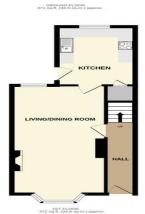

TOTAL FLOOR AREA: 743 sq.ft. (69.1 sq.m.) approx. Whilst every attempt has been made to ensure the accuracy of the floorphan contained here, measurements of doors, windows, rooms and any other items are approximate and no responsibility is taken for any error, omission or mis-statement. This plan is for illustrative purposes only and should be used as such by any prospective purchaser. The services, systems and appliances shown have not been tested and no guarantee as to the Made with Metrodox \$2023

## ENTRANCE HALL

LOUNGE/DINER 22' 5" x 10' (6.83m x 3.05m)

KITCHEN 11' 2" x 8' 2" (3.4m x 2.49m)

STAIRS TO THE FIRST FLOOR

LANDING

BEDROOM 1 12' 10" x 10' 2" (3.91m x 3.1m)

BEDROOM 2 11' 8" x 7' 7" (3.56m x 2.31m)