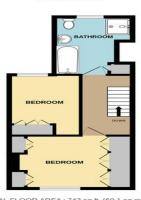

## ENTRANCE HALL

LOUNGE/DINER 22' 5" x 10' (6.83m x 3.05m)

KITCHEN 11' 2" x 8' 2" (3.4m x 2.49m)

STAIRS TO THE FIRST FLOOR

LANDING

BEDROOM 1 12' 10" x 10' 2" (3.91m x 3.1m)

BEDROOM 2 11' 8" x 7' 7" (3.56m x 2.31m)

BATHROOM 11' 1" x 8' 5" (3.38m x 2.57m)

**REAR GARDEN** 

WELL PRESENTED THROUGHOUT

**CLOSE TO MELLOWS PARK** 