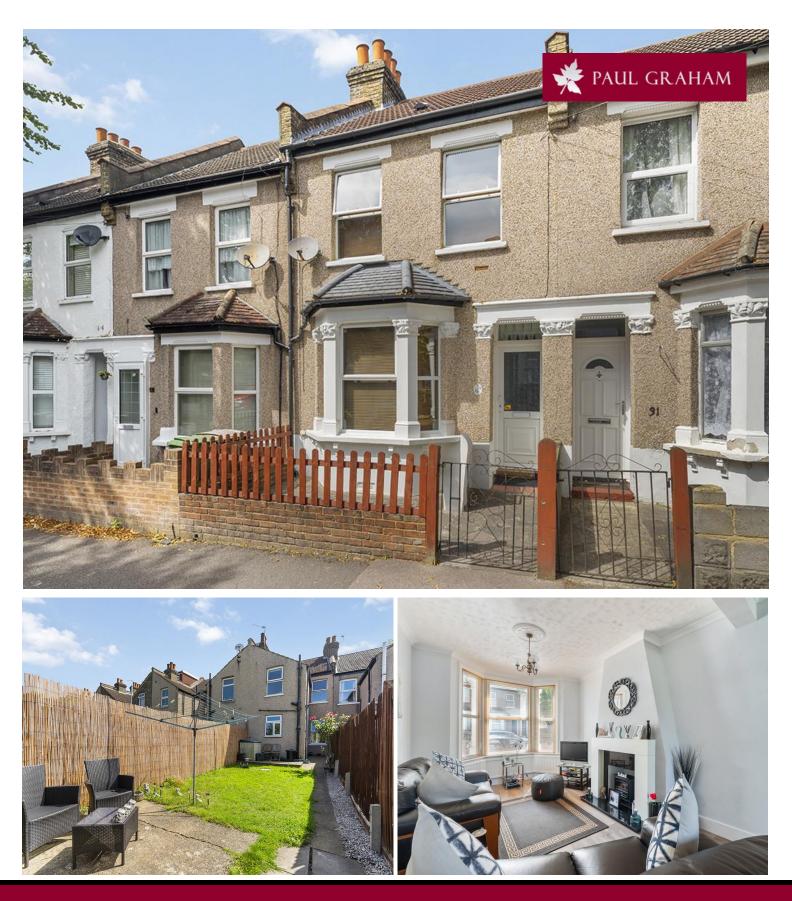

29 Tharp Road, Wallington, Surrey, SM6 8LG | Guide Price £439,950 Freehold

Paul Graham is delighted to offer this well-presented Victorian house which is situated on a popular road close to Mellows Park and reputable schools. The ground floor boasts an 22'5 open plan lounge/diner and fitted kitchen. Whilst upstairs, benefits from two double bedrooms and a spacious bathroom. Outside, there is a garden to the rear and the property is within a short walk of Wallington town centre and station which offers links to London.