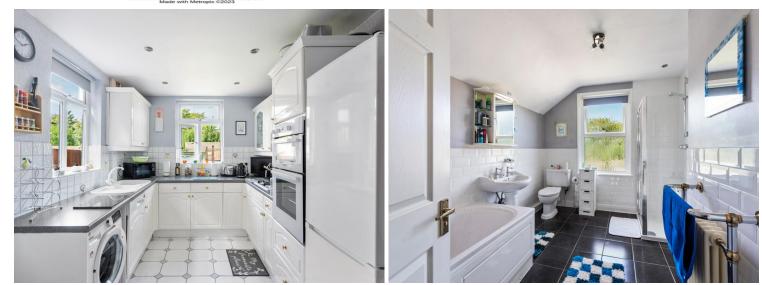

## ENTRANCE HALL

LOUNGE/DINER 22' 5" x 10' (6.83m x 3.05m)

KITCHEN 11' 2" x 8' 2" (3.4m x 2.49m)

STAIRS TO THE FIRST FLOOR

LANDING

BEDROOM 1 12' 10" x 10' 2" (3.91m x 3.1m)

BEDROOM 2 11' 8" x 7' 7" (3.56m x 2.31m)

BATHROOM 11' 1" x 8' 5" (3.38m x 2.57m)

**REAR GARDEN** 

WELL PRESENTED THROUGHOUT

**CLOSE TO MELLOWS PARK** 