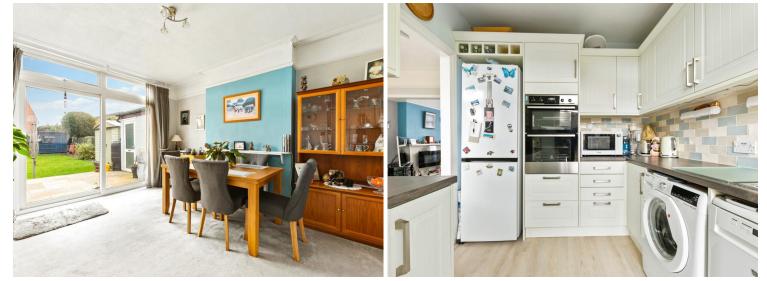

## 62 Plough Lane, Wallington, Surrey, SM6 8LN | Guide Price £595,000 Freehold

Situated a 'stones throw' away from Mellows Park, this four bedroom end of terrace house has been well maintained by the current owners and boasts a well presented interior. The ground floor comprises an open plan lounge/diner leading into a modern refitted kitchen. The first floor boasts three bedrooms (two being doubles) and a refitted family bathroom. The top floor benefits from another bedroom and en-suite shower room. Outside there is an enclosed garden at the rear and off street parking and a garage at the front. The property is positioned within a short walk of a number of reputable schools including Highview primary school and Wilson's.

ENTRANCE HALL

LOUNGE14' 10" x 12' 3" (4.52m x 3.73m)

DINING A REA 13' x 11' 7" (3.96m x 3.53m)

MODERN KITCHEN 9' 3" x 8' 1" (2.82m x 2.46m)

STAIRS TO THE FIRST FLOOR

LANDING

BEDROOM 1 15' 0" x 11' 7" (4.57m x 3.53m)