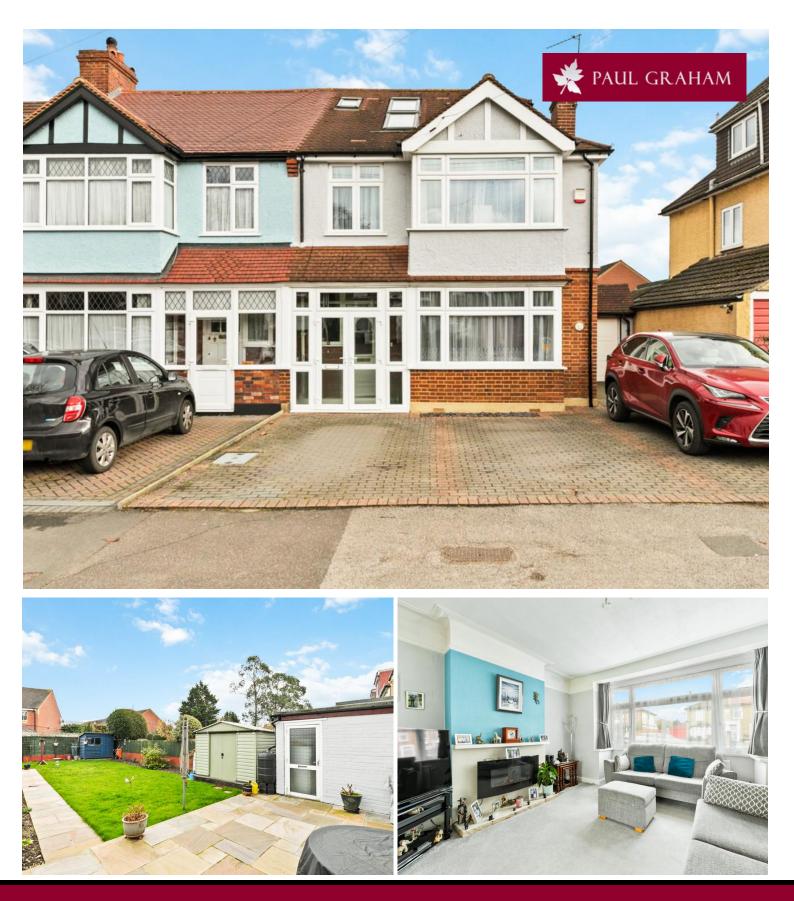

## 62 Plough Lane, Wallington, Surrey, SM6 8LN | Guide Price £595,000 Freehold

Situated a 'stones throw' away from Mellows Park, this four bedroom end of terrace house has been well maintained by the current owners and boasts a well presented interior. The ground floor comprises an open plan lounge/diner leading into a modern refitted kitchen. The first floor boasts three bedrooms (two being doubles) and a refitted family bathroom. The top floor benefits from another bedroom and en-suite shower room. Outside there is an enclosed garden at the rear and off street parking and a garage at the front. The property is positioned within a short walk of a number of reputable schools including Highview primary school and Wilson's.