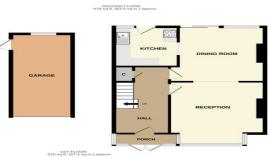

ENTRANCE HALL

LOUNGE14' 10" x 12' 3" (4.52m x 3.73m)

DINING A REA 13' x 11' 7" (3.96m x 3.53m)

MODERN KITCHEN 9' 3" x 8' 1" (2.82m x 2.46m)

STAIRS TO THE FIRST FLOOR

LANDING

BEDROOM 1 15' 0" x 11' 7" (4.57m x 3.53m)

BEDROOM 2 13' 2" x 11' 9" (4.01m x 3.58m)

BEDROOM 3 8' 1" x 8' 0" (2.46m x 2.44m)

FAMILY BATHROOM

STAIRS TO THE TOP FLOOR

BEDROOM 4 16' 10 max" x 15' 8 max" (5.13m x 4.78m)

ENSUITE SHOWER ROOM

ENCLOSED REAR GARDEN

DRIV EWAY

## GARAGE

for any erro such by any

IMP ORTANT NOTE: Paul Graham have not tested any services, heating system, appliances, fixtures or fittings. References to the tenure of a property are based on information supplied by the seller as Paul Graham have not had sight of the title documents. Neither has Paul Graham checked any existing or necessary planning consents, building regul ations or rights of way. Prospective purchasers are advised to obtain verification from their solicitor or surve yor. PLEASE NOTE: All measurements are approximate and represent the maximum dimensions of any room (into bays and alcoves) and a marg in of error should be allowed.