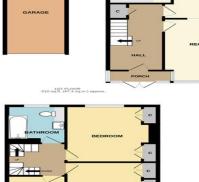

ENTRANCE HALL

LOUNGE14' 10" x 12' 3" (4.52m x 3.73m)

DINING A REA 13' x 11' 7" (3.96m x 3.53m)

MODERN KITCHEN 9' 3" x 8' 1" (2.82m x 2.46m)

STAIRS TO THE FIRST FLOOR

LANDING

BEDROOM 1 15' 0" x 11' 7" (4.57m x 3.53m)

BEDROOM 2 13' 2" x 11' 9" (4.01m x 3.58m)

BEDROOM 3 8' 1" x 8' 0" (2.46m x 2.44m)

FAMILY BATHROOM

STAIRS TO THE TOP FLOOR

BEDROOM 4 16' 10 max" x 15' 8 max" (5.13m x 4.78m)

ENSUITE SHOWER ROOM

ENCLOSED REAR GARDEN

DRIV EWAY

## GARAGE

for any erro such by any

IMP ORTANT NOTE: Paul Graham have not tested any services, heating system, appliances, fixtures or fittings. References to the tenure of a property are based on information supplied by the seller as Paul Graham have not had sight of the title documents. Neither has Paul Graham checked any existing or necessary planning consents, building regul ations or rights of way. Prospective purchasers are advised to obtain verification from their solicitor or surve yor. PLEASE NOTE: All measurements are approximate and represent the maximum dimensions of any room (into bays and alcoves) and a marg in of error should be allowed.