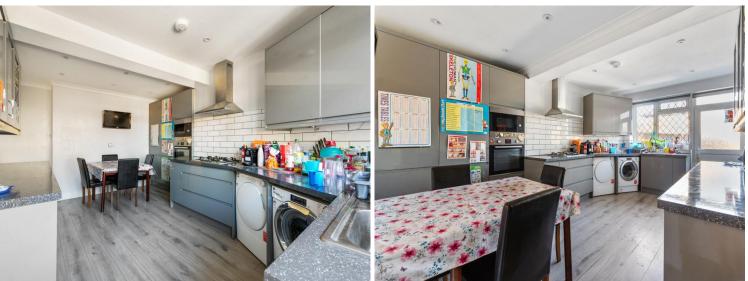

## **ENTRANCE HALL**

**SHOWER ROOM** 7' 6" x 5' 8" (2.29m x 1.73m)

**LOUNGE** 13' 4" x 11' 8" (4.06m x 3.56m)

KITCHEN/DINER 17' 5" x 11' 8" (5.31m x 3.56m) Max