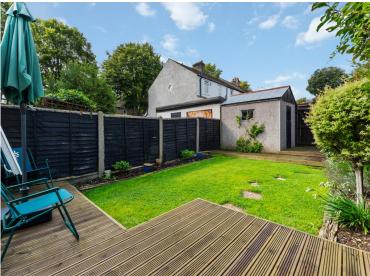

# 3 Stanley Road, Carshalton, SM5 4LE | Guide Price £500,000 Freehold

A well presented 3 bedroom terraced house ideally located in Carshalton on the Hill. The property boasts an exquisite open plan living/dining area, a modern fitted kitchen, a family bathroom, and on the first floor, you'll find three well-proportioned bedrooms. Notable features include complete double glazing, an enclosed storm porch, efficient gas/radiator central heating, a spacious conservatory, and a westerly facing rear garden. Moreover, the property enjoys proximity to good local schools, walking distance to Wallington & Carshalton Beeches train stations, and green spaces.

### **GARDEN**