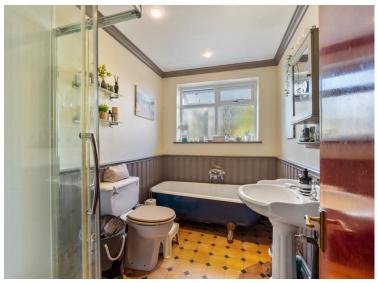

### **BATHROOM**

**CONSERVATORY** 11' 0" x 7' 10" (3.35m x 2.39m)

**BEDROOM 1** 16' 7" x 11' 8" (5.05m x 3.56m)

BEDROOM 2 11'8" x 9' 1" (3.56m x 2.77m)

**BEDROOM 3** 8' 4" x 7' 3" (2.54m x 2.21m)