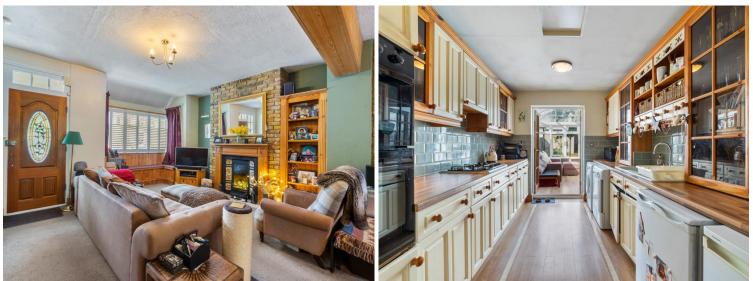

# 3 Stanley Road, Carshalton, SM5 4LE | Guide Price £500,000 Freehold

A well presented 3 bedroom terraced house ideally located in Carshalton on the Hill. The property boasts an exquisite open plan living/dining area, a modern fitted kitchen, a family bathroom, and on the first floor, you'll find three well-proportioned bedrooms. Notable features include complete double glazing, an enclosed storm porch, efficient gas/radiator central heating, a spacious conservatory, and a westerly facing rear garden. Moreover, the property enjoys proximity to good local schools, walking distance to Wallington & Carshalton Beeches train stations, and green spaces.

### **PORCH**

**RECEPTION ROOM** 26' 4" x 16' 5" (8.03m x 5m)

**KITCHEN** 11' 6" x 8' 3" (3.51m x 2.51m)