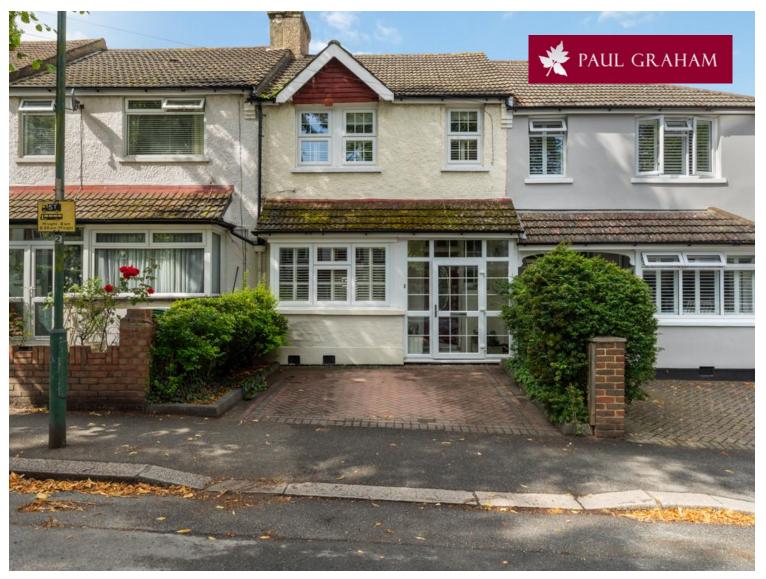

# 3 Stanley Road, Carshalton, SM5 4LE | Guide Price £500,000 Freehold

A well presented 3 bedroom terraced house ideally located in Carshalton on the Hill. The property boasts an exquisite open plan living/dining area, a modern fitted kitchen, a family bathroom, and on the first floor, you'll find three well-proportioned bedrooms. Notable features include complete double glazing, an enclosed storm porch, efficient gas/radiator central heating, a spacious conservatory, and a westerly facing rear garden. Moreover, the property enjoys proximity to good local schools, walking distance to Wallington & Carshalton Beeches train stations, and green spaces.