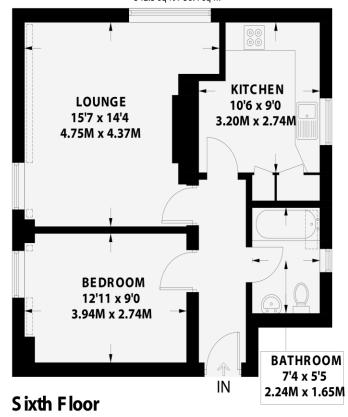

**ENTRANCE HALL** Entryphone system.

LIVING ROOM Feature fireplace, radiator, dual aspect East/North UPVC double glazed windows, sea views.

**KITCHEN** Incorporating stainless steel sink unit with mixer tap and drainer, laminate worksurfaces with cupboards below, four ring electric hob with oven below, washing machine, under counter fridge/freezer, pantry, UPVC double glazed south facing window.

**BEDROOM** UPVC double glazed window.

**BATHROOM** Suite comprising panelled bath and tiled surround, pedestal wash hand basin, low level w.c., heated towel rail, frosted UPVC double glazed window.

OUTGOINGS Service charge - £935 per half year Reserve fund - £247 per half year Ground rent - £50 per half year Communal heating and hot water - £730 per half year

## **27 RUTLAND COURT**

HOVE

530.7 sq ft / 49.3 sq m

542.5 sq ft / 50.4 sq m

Portslade Branch 48 Boundary Road, Portslade BN3 4EF portslade@whitlockandheaps.co.uk 01273 422706