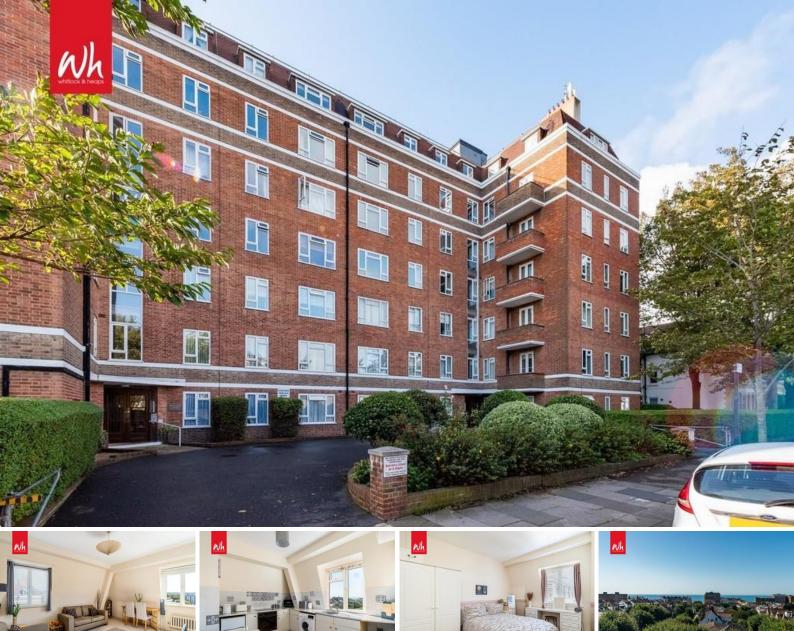

## Flat 27, Rutland Court, New Church Road, Hove BN3 4AE Asking Price Of £245,000

- SOUGHT AFTER BLOCK WITH LIFT
- GOOD SIZE BEDROOM
- SPACIOUS LIVING ROOM
- SEPARATE KITCHEN

- SEA VIEWS
- CLOSE PROXIMITY TO SEAFRONT
- LOCAL TO SHOPS
- COMMUNAL GARDENS

Whitlock & Heaps are delighted to present to market this good sized one bedroom flat forming part of this 1930s block. This home boasts a good size living room and bedroom with glamorous sea views. The communal entrance to the block is well maintained and has a lift to all floors, as well as good size communal gardens.

Bus routes operate locally making the commute into the city centre easy, as well as shopping facilities close by. This sought after block is also within close proximity to Hove mainline station and the sea front. The A27 slip road is a short drive away making commutes out of the city possible. This property is brought to market with no onward chain.