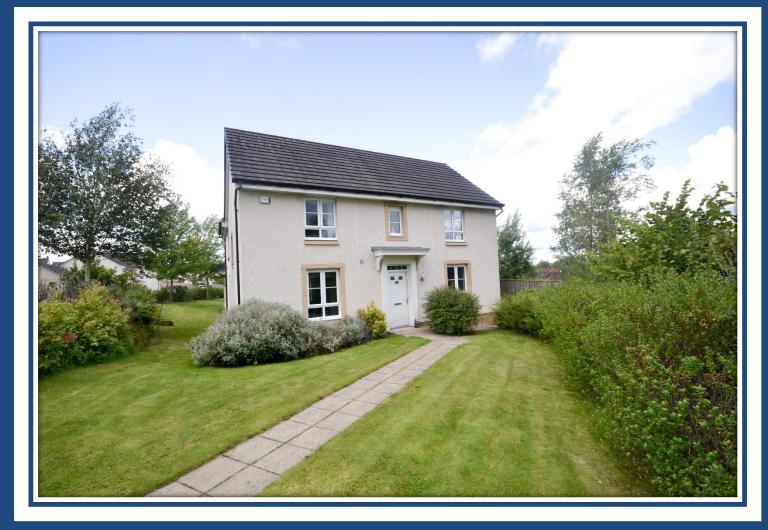

## 4/5 Bedroom Detached Villa

Hallway • Lounge • 2<sup>nd</sup> Sitting Room • Study • Kitchen/Dining • Utility • W.C 4 Double Bedrooms • En-Suite • Bathroom Gardens • Driveway • Double Detached Garage

Village Estates are delighted to welcome to the market this stunning, larger style 4/5 bedroom detached villa situated in the much sought after Westerwood area of Cumbernauld. Internally the property comprises of a welcoming hallway which leads to a fabulous size lounge with French door leading to the rear garden. The hallway also leads to 2 further public rooms which can be utilized as a 5<sup>th</sup> bedroom, home office, play room or 2<sup>nd</sup> sitting room. The accommodation continues with a stunning fully fitted kitchen which include a generous range of base and wall mounted units with integrated fridge/freezer, dishwasher, oven, hob and hood with access to both the rear garden and utility. The lower level is complete with a modern W.C. The upper level accommodates 4 generous size double bedrooms with the master boasting ample storage, dressing room and en-suite shower room. The accommodation is complete with a modern family bathroom comprising of a 4 piece bath suite with separate walk in shower enclosure. The property also benefits from a system of gas central heating and is fully double glazed. Externally the property sits on a large plot with well maintained gardens to the front and rear. There is an extensive driveway leading to a double detached garage. Viewing is essential to fully appreciate the accommodation on offer on this stunning detached home.