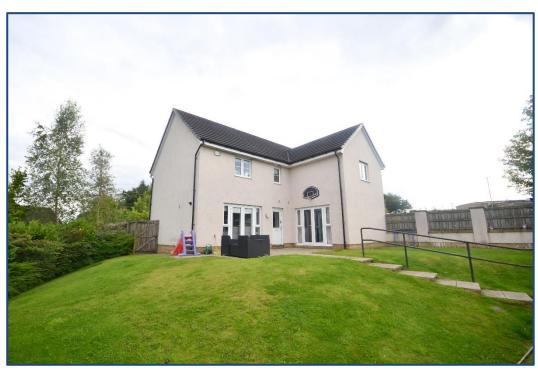

Village Estates are delighted to welcome to the market this stunning, larger style 4/5 bedroom detached villa situated in the much sought after Westerwood area of Cumbernauld. Internally the property comprises of a welcoming hallway which leads to a fabulous size lounge with French door leading to the rear garden. The hallway also leads to 2 further public rooms which can be utilized as a 5<sup>th</sup> bedroom, home office, play room or 2<sup>nd</sup> sitting room. The accommodation continues with a stunning fully fitted kitchen which include a generous range of base and wall mounted units with integrated fridge/freezer, dishwasher, oven, hob and hood with access to both the rear garden and utility. The lower level is complete with a modern W.C. The upper level accommodates 4 generous size double bedrooms with the master boasting ample storage, dressing room and en-suite shower room. The accommodation is complete with a modern family bathroom comprising of a 4 piece bath suite with separate walk in shower enclosure. The property also benefits from a system of gas central heating and is fully double glazed. Externally the property sits on a large plot with well maintained gardens to the front and rear. There is an extensive driveway leading to a double detached garage. Viewing is essential to fully appreciate the accommodation on offer on this stunning detached home.