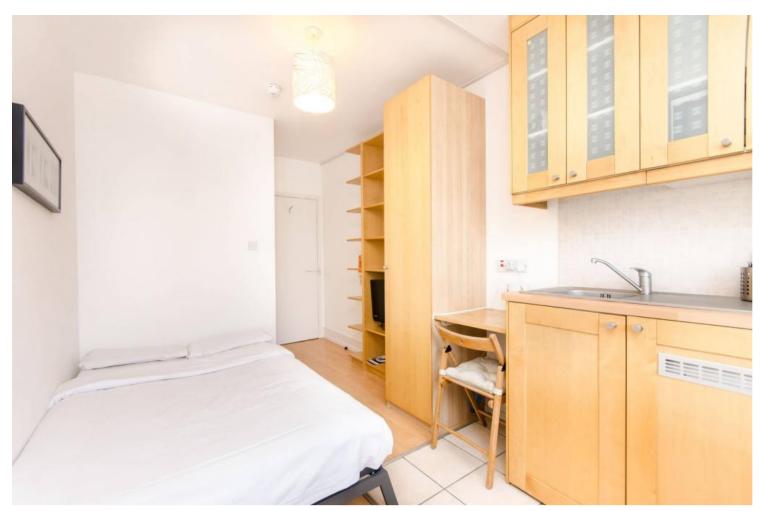

## INTERLET

CLAVERTON STREET, PIMLICO, LONDON, SWIV  ${\mathfrak L}395~\mathrm{PW}$ 

UTILTY BILLS INCLUDED - A modern studio located in a Victorian property on Claverton Street, Pimlico, SW1V. The flat boasts a comfortable sleeping area with a double bed and a kitchen with neutral decor, fitted with an oven, cooker, fridge/freezer, and microwave. Tenants also benefit from an en-suite, wooden floors, free shared laundry services, a flat-screen TV, free WiFi, and free selected SKY channels. The rent includes electricity, water, and central heating. The property is located in the heart of Central London within walking distance of a plethora of amenities including restaurants, supermarkets, cafes, and local pubs. For transport links, Pimlico Underground Station (Victoria Line), Victoria Underground Station (Victoria, District, and Circle Lines), Victoria Train, and Coach Stations are only a short walk away, providing convenient access to the rest of the city and neighbouring boroughs. Buckingham Palace, Tate Gallery, and Westminster are also close by and provide plenty of sightseeing opportunities for Londons most famous Landmarks![...]