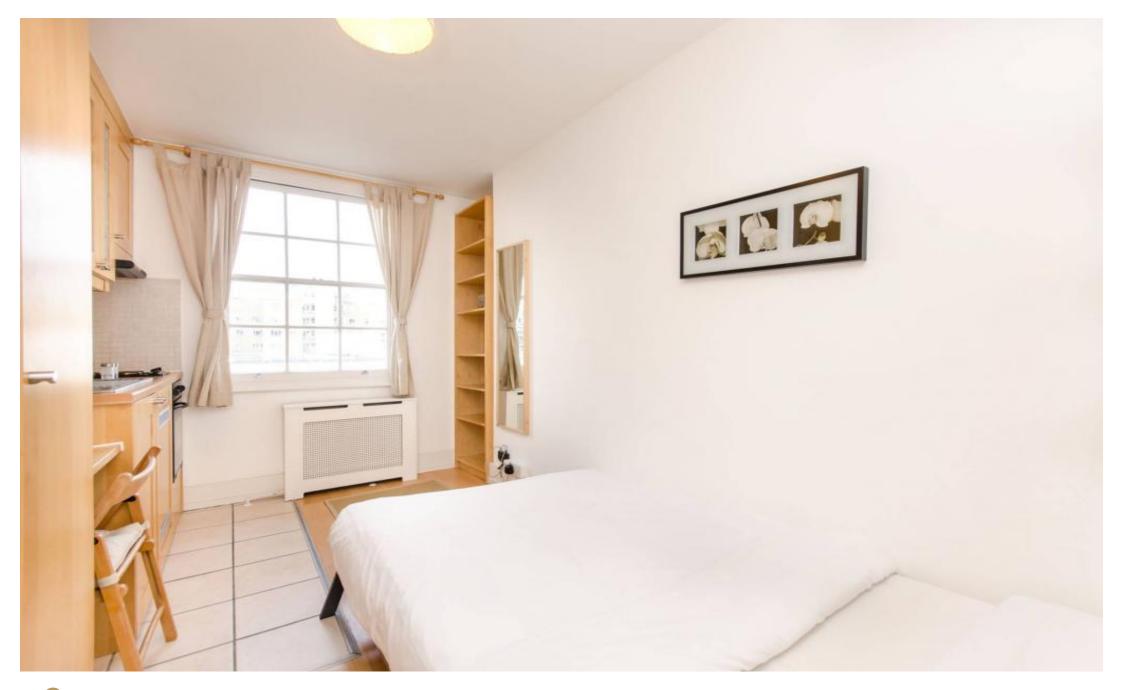

## INTERLET

CLAVERTON STREET, PIMLICO, LONDON, SWIV  ${\mathfrak L}395~\mathrm{PW}$ 

UTILTY BILLS INCLUDED - A modern studio located in a Victorian property on Claverton Street, Pimlico, SW1V. The flat boasts a comfortable sleeping area with a double bed and a kitchen with neutral decor, fitted with an oven, cooker, fridge/freezer, and microwave. Tenants also benefit from an en-suite, wooden floors, free shared laundry services, a flat-screen TV, free WiFi, and free selected SKY channels. The rent includes electricity, water, and central heating. The property is located in the heart of Central London within walking distance of a plethora of amenities including restaurants, supermarkets, cafes, and local pubs. For transport links, Pimlico Underground Station (Victoria Line), Victoria Underground Station (Victoria, District, and Circle Lines), Victoria Train, and Coach Stations are only a short walk away, providing convenient access to the rest of the city and neighbouring boroughs. Buckingham Palace, Tate Gallery, and Westminster are also close by and provide plenty of sightseeing opportunities for Londons most famous Landmarks![...]