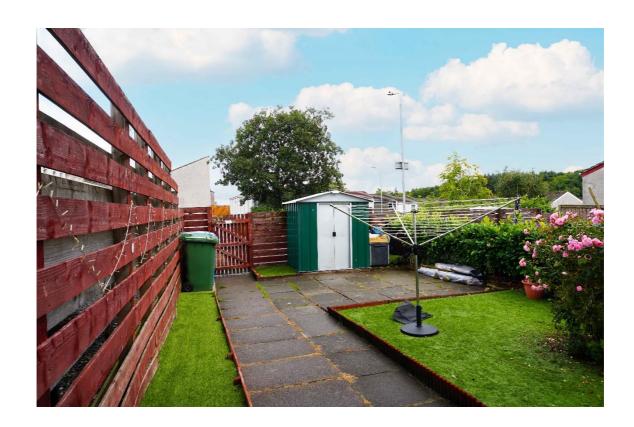

The bath/ shower room has a walkin cubicle with thermostatic shower, and handheld shower over the bath.

E.K. Business Park 14 Stroud Road East Kilbride G75 0YA

The front garden is laid to lawn, and the rear garden has artificial lawn, a slab patio area, is surrounded by timber perimeter fencing, and has a storage shed.