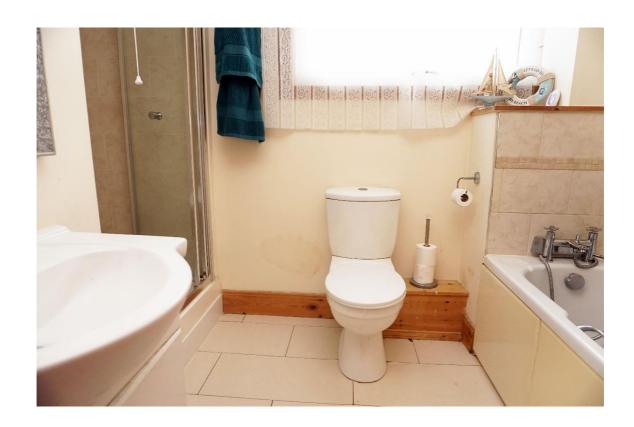

The bath/ shower room has a walkin cubicle with thermostatic shower, and handheld shower over the bath.

E.K. Business Park 14 Stroud Road East Kilbride G75 0YA

The front garden is laid to lawn, and the rear garden has artificial lawn, a slab patio area, is surrounded by timber perimeter fencing, and has a storage shed.