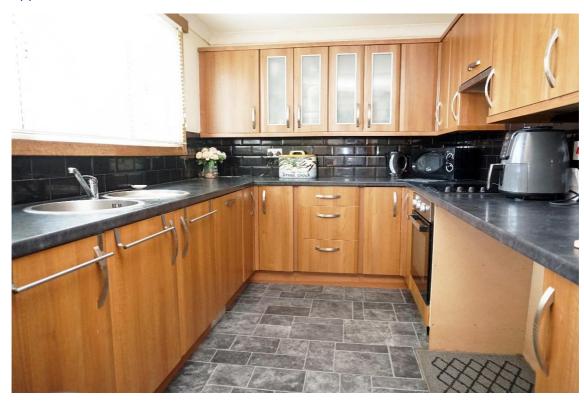

E.K. Business Park 14 Stroud Road East Kilbride G75 0YA

The kitchen has beech effect cabinets and worksurface, and includes the integrated electric oven, ceramic hob, dishwasher, and has space for all freestanding appliances.