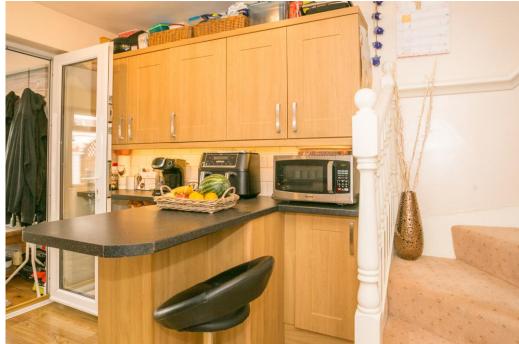

Accommodation briefly comprises: Front entrance porch, sitting room, kitchen/breakfast area, family room/dining area. First floor: Landing, two double bedrooms and house shower room. Externally: to the front, open plan hard landscaped garden area and hedge. Enclosed rear garden with artificial grass, patio and garden shed. Car standing for two cars to the northern boundary.