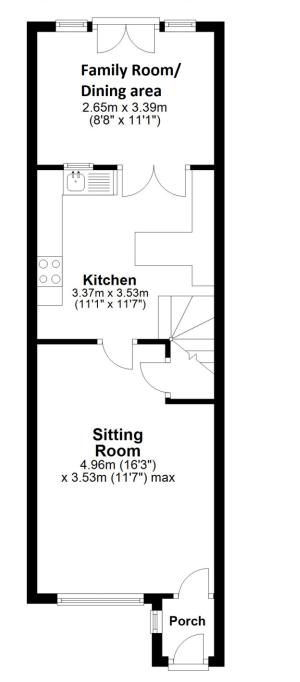

Accommodation briefly comprises: Front entrance porch, sitting room, kitchen/breakfast area, family room/dining area. First floor: Landing, two double bedrooms and house shower room. Externally: to the front, open plan hard landscaped garden area and hedge. Enclosed rear garden with artificial grass, patio and garden shed. Car standing for two cars to the northern boundary.

## **Ground Floor**

Approx. 40.5 sq. metres (435.9 sq. feet)

For illustration purposes only not to scale

Total area: approx. 70.2 sq. metres (755.9 sq. feet) **39 Kingfisher Drive, Pickering** 

**Tenure:** We understand the property to be freehold. Vacant possession will be given on completion.