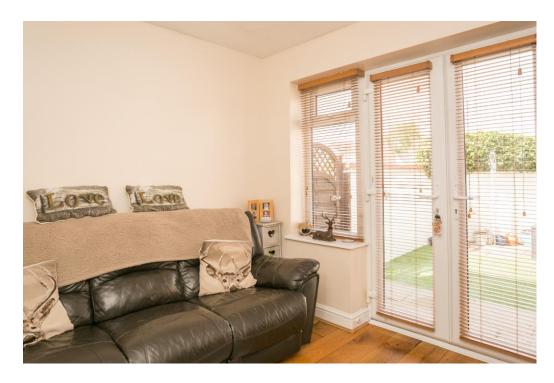

Accommodation briefly comprises: Front entrance porch, sitting room, kitchen/breakfast area, family room/dining area. First floor: Landing, two double bedrooms and house shower room. Externally: to the front, open plan hard landscaped garden area and hedge. Enclosed rear garden with artificial grass, patio and garden shed. Car standing for two cars to the northern boundary.