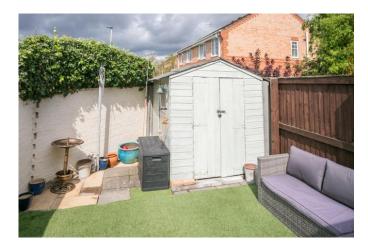

Accommodation briefly comprises: Front entrance porch, sitting room, kitchen/breakfast area, family room/dining area. First floor: Landing, two double bedrooms and house shower room. Externally: to the front, open plan hard landscaped garden area and hedge. Enclosed rear garden with artificial grass, patio and garden shed. Car standing for two cars to the northern boundary.