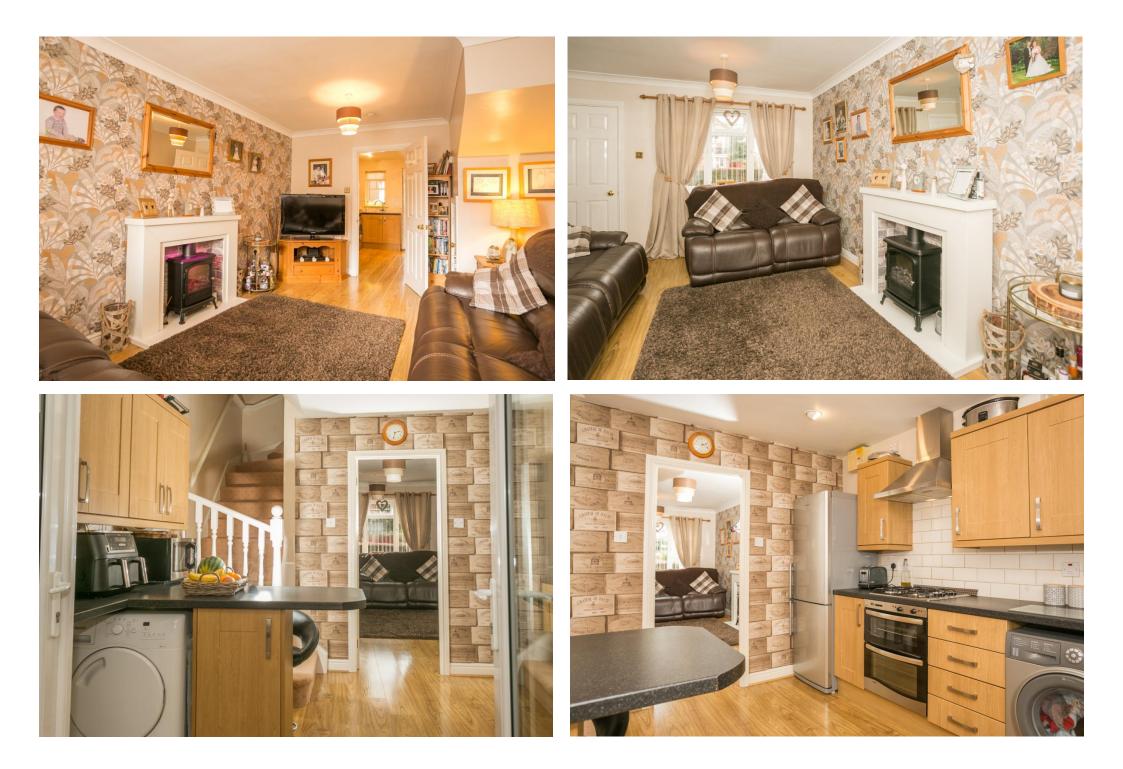

Accommodation briefly comprises: Front entrance porch, sitting room, kitchen/breakfast area, family room/dining area. First floor: Landing, two double bedrooms and house shower room. Externally: to the front, open plan hard landscaped garden area and hedge. Enclosed rear garden with artificial grass, patio and garden shed. Car standing for two cars to the northern boundary.