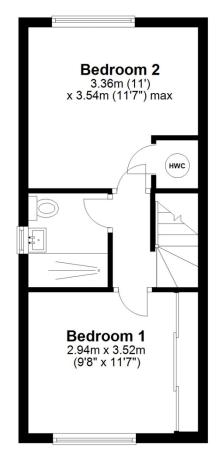

Accommodation briefly comprises: Front entrance porch, sitting room, kitchen/breakfast area, family room/dining area. First floor: Landing, two double bedrooms and house shower room. Externally: to the front, open plan hard landscaped garden area and hedge. Enclosed rear garden with artificial grass, patio and garden shed. Car standing for two cars to the northern boundary.