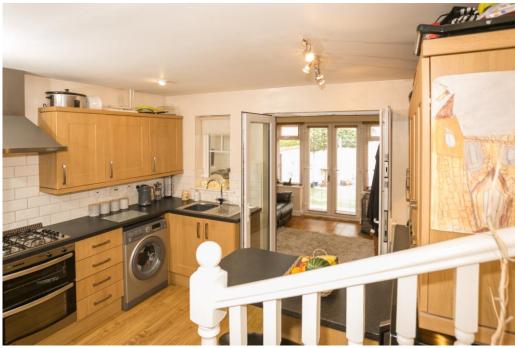

Accommodation briefly comprises: Front entrance porch, sitting room, kitchen/breakfast area, family room/dining area. First floor: Landing, two double bedrooms and house shower room. Externally: to the front, open plan hard landscaped garden area and hedge. Enclosed rear garden with artificial grass, patio and garden shed. Car standing for two cars to the northern boundary.