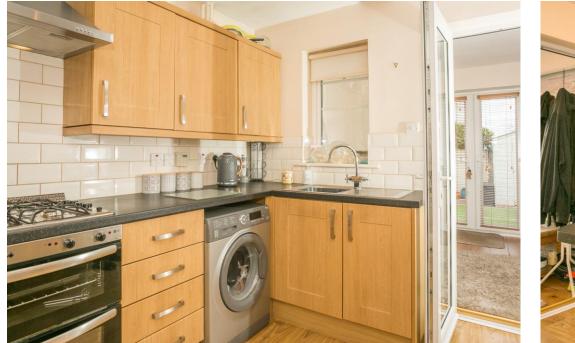

Accommodation briefly comprises: Front entrance porch, sitting room, kitchen/breakfast area, family room/dining area. First floor: Landing, two double bedrooms and house shower room. Externally: to the front, open plan hard landscaped garden area and hedge. Enclosed rear garden with artificial grass, patio and garden shed. Car standing for two cars to the northern boundary.