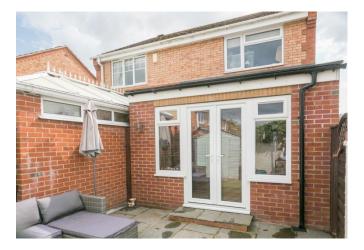

Accommodation briefly comprises: Front entrance porch, sitting room, kitchen/breakfast area, family room/dining area. First floor: Landing, two double bedrooms and house shower room. Externally: to the front, open plan hard landscaped garden area and hedge. Enclosed rear garden with artificial grass, patio and garden shed. Car standing for two cars to the northern boundary.