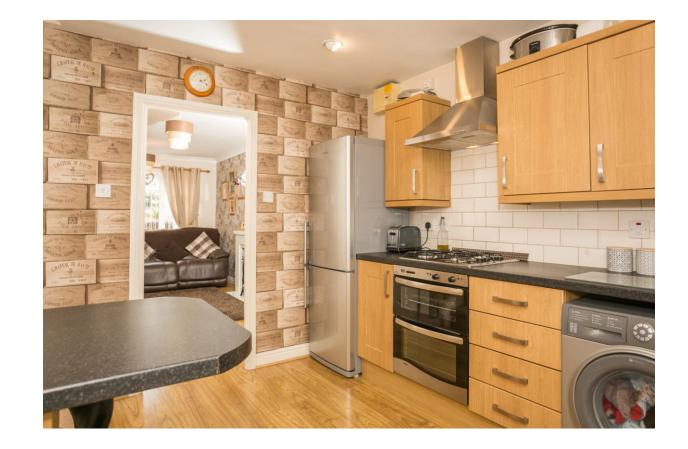

Accommodation briefly comprises: Front entrance porch, sitting room, kitchen/breakfast area, family room/dining area. First floor: Landing, two double bedrooms and house shower room. Externally: to the front, open plan hard landscaped garden area and hedge. Enclosed rear garden with artificial grass, patio and garden shed. Car standing for two cars to the northern boundary.