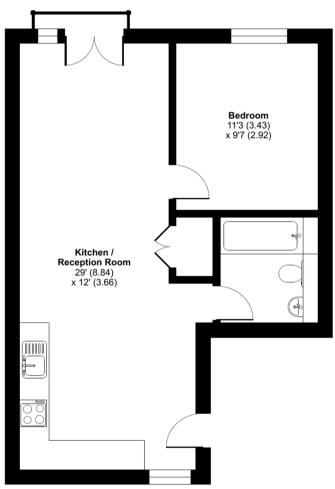

## Windmill Street, Birmingham, B1

Approximate Area = 506 sq ft / 47 sq m

For identification only - Not to scale

THIRD FLOOR