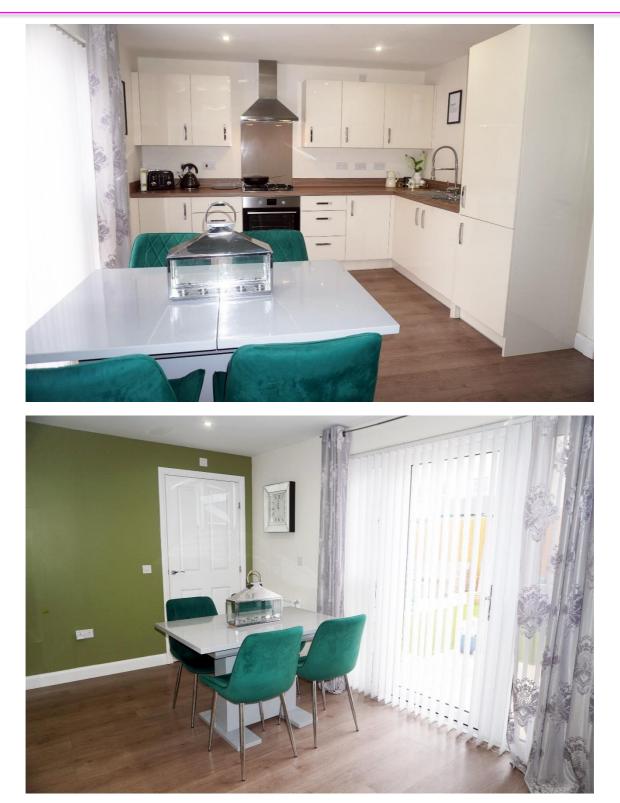

# **East Kilbride's Local Estate Agent**

It comprises on the ground level the welcoming entrance hallway, spacious lounge, open plan kitchen/ dining room, utility room, and cloaks WC.

#### **Features**

Convenient for Hairmyres Train Station

Open kitchen/family/dining room including integrated appliances

Utility room

Cloaks WC

En Suite shower room & family bathroom

Gas central heating

Solar panels