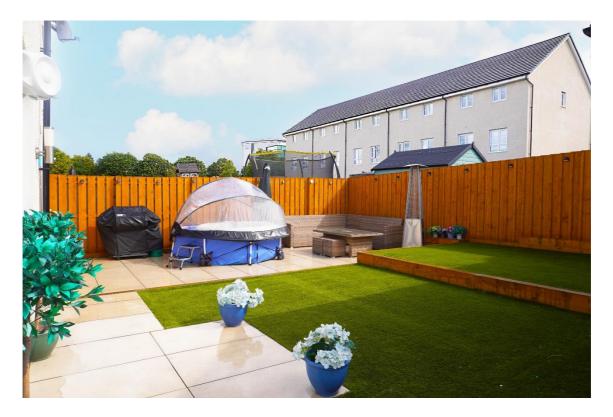

# **East Kilbride's Local Estate Agent**

14 Stroud Road East Kilbride G75 0YA

The front of the property has а monobloc driveway and the sunny rear garden has artificial lawn, slabbed patio and is surrounded with а timber perimeter fence.