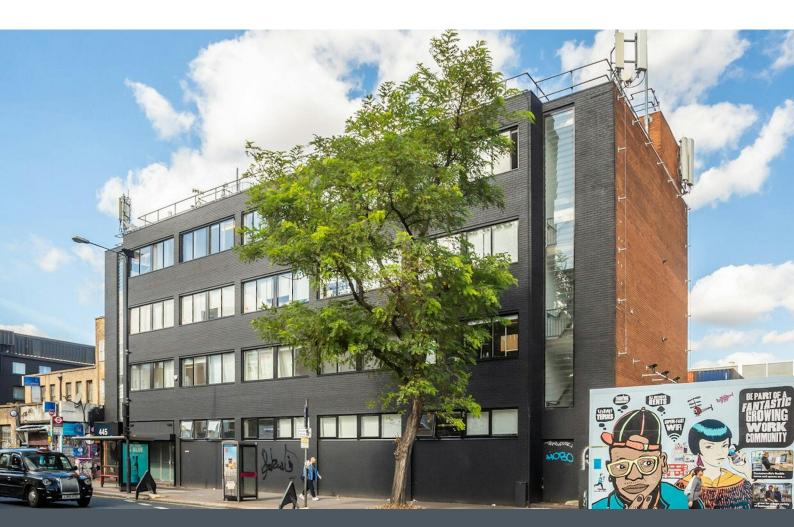

# **To Let**

445 Hackney Road Hackney, E2 9DY

**Office Space on Hackney Road near Cambridge Heath** Station.

- Warehouse Style
- High Ceilings
- Great Natural Light
- Close to Broadway Market

1,121 sq ft

(104.14 sq m)

### 445 Hackney Road, Hackney, E2 9DY

#### Location

Third floor office space prominently located between on Hackney Road and a stone throw away from Regents Canal. The unit benefits from generously high ceilings throughout, an abundance of natural light, a fully fitted kitchen, a meeting room and shared toilet facilities. The area is flourishing with creative businesses such as in Containerville, a community of small businesses housed in upcycled shipping containers, and other independent retail and office spaces. Broadway Market is also a short walk over the canal, which boasts a mix of pubs, cafes, restaurants, and street food vendor.