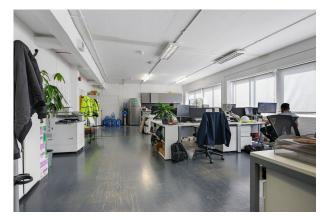

#### Description

Third floor office space benefiting from generously high ceilings, an abundance of natural light, a fully fitted kitchen, meeting room and toilet facilities.

#### Location

Third floor office space prominently located between on Hackney Road and a stone throw away from Regents Canal. The unit benefits from generously high ceilings throughout, an abundance of natural light, a fully fitted kitchen, a meeting room and shared toilet facilities. The area is flourishing with creative businesses such as in Containerville, a community of small businesses housed in upcycled shipping containers, and other independent retail and office spaces. Broadway Market is also a short walk over the canal, which boasts a mix of pubs, cafes, restaurants, and street food vendor.