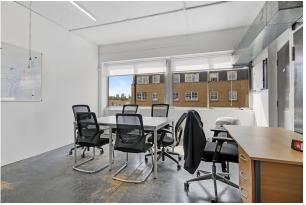

#### Description

Third floor office space benefiting from generously high ceilings, an abundance of natural light, a fully fitted kitchen, meeting room and toilet facilities.

#### Location

Third floor office space prominently located between on Hackney Road and a stone throw away from Regents Canal. The unit benefits from generously high ceilings throughout, an abundance of natural light, a fully fitted kitchen, a meeting room and shared toilet facilities. The area is flourishing with creative businesses such as in Containerville, a community of small businesses housed in upcycled shipping containers, and other independent retail and office spaces. Broadway Market is also a short walk over the canal, which boasts a mix of pubs, cafes, restaurants, and street food vendor.