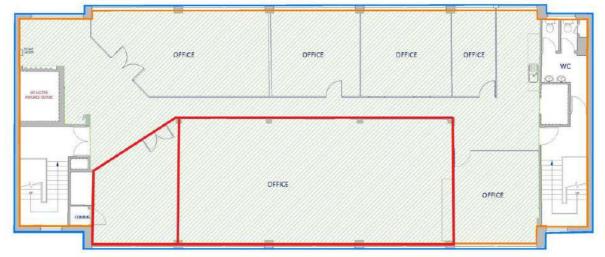

#### Description

Third floor office space benefiting from generously high ceilings, an abundance of natural light, a fully fitted kitchen, meeting room and toilet facilities.

#### Location

Third floor office space prominently located between on Hackney Road and a stone throw away from Regents Canal. The unit benefits from generously high ceilings throughout, an abundance of natural light, a fully fitted kitchen, a meeting room and shared toilet facilities. The area is flourishing with creative businesses such as in Containerville, a community of small businesses housed in upcycled shipping containers, and other independent retail and office spaces. Broadway Market is also a short walk over the canal, which boasts a mix of pubs, cafes, restaurants, and street food vendor.

THIRD FLOOR

| DOLE<br>0 IN IN An | cliest | address<br>445 HACKNEY ROAD<br>LONDON<br>E2 9DY | Incetting<br>Existing Third Floor<br>Areas Plan | date<br>15.12.2021     | 21 3:100 A3 |                | 22            |             | Plan London                                                                                        |
|--------------------|--------|-------------------------------------------------|-------------------------------------------------|------------------------|-------------|----------------|---------------|-------------|----------------------------------------------------------------------------------------------------|
|                    |        |                                                 |                                                 | dwg.no.<br>PL13937-05A | tovision    | drawn<br>VH/PB | checked<br>SB | T GALLARINA | handse hill i 15 Davie skuer (jaarster ( 1410 Mer<br>Energie Epise fielder aand Wyker in derese in |