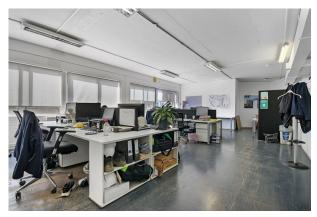

#### Description

Third floor office space benefiting from generously high ceilings, an abundance of natural light, a fully fitted kitchen, meeting room and toilet facilities.

#### Location

Third floor office space prominently located between on Hackney Road and a stone throw away from Regents Canal. The unit benefits from generously high ceilings throughout, an abundance of natural light, a fully fitted kitchen, a meeting room and shared toilet facilities. The area is flourishing with creative businesses such as in Containerville, a community of small businesses housed in upcycled shipping containers, and other independent retail and office spaces. Broadway Market is also a short walk over the canal, which boasts a mix of pubs, cafes, restaurants, and street food vendor.