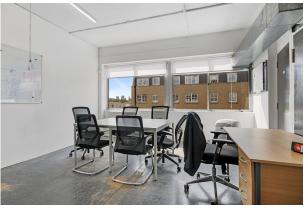

#### Description

Third floor office space benefiting from generously high ceilings, an abundance of natural light, a fully fitted kitchen, meeting room and toilet facilities.

#### Location

Third floor office space prominently located between on Hackney Road and a stone throw away from Regents Canal. The unit benefits from generously high ceilings throughout, an abundance of natural light, a fully fitted kitchen, a meeting room and shared toilet facilities. The area is flourishing with creative businesses such as in Containerville, a community of small businesses housed in upcycled shipping containers, and other independent retail and office spaces. Broadway Market is also a short walk over the canal, which boasts a mix of pubs, cafes, restaurants, and street food vendor.