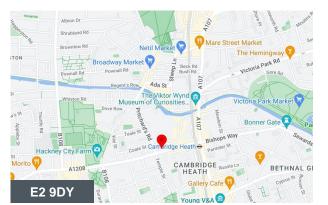

# **To Let**

445 Hackney Road Hackney, E2 9DY

**Office Space on Hackney Road near Cambridge Heath** Station.

- Warehouse Style
- High Ceilings
- Great Natural Light
- Close to Broadway Market

1,121 sq ft

(104.14 sq m)

#### Location

Third floor office space prominently located between on Hackney Road and a stone throw away from Regents Canal. The unit benefits from generously high ceilings throughout, an abundance of natural light, a fully fitted kitchen, a meeting room and shared toilet facilities. The area is flourishing with creative businesses such as in Containerville, a community of small businesses housed in upcycled shipping containers, and other independent retail and office spaces. Broadway Market is also a short walk over the canal, which boasts a mix of pubs, cafes, restaurants, and street food vendor.