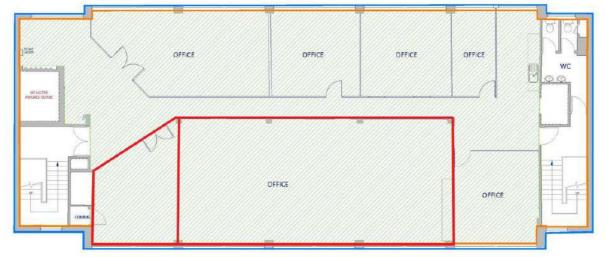

#### Description

Third floor office space benefiting from generously high ceilings, an abundance of natural light, a fully fitted kitchen, meeting room and toilet facilities.

#### Location

Third floor office space prominently located between on Hackney Road and a stone throw away from Regents Canal. The unit benefits from generously high ceilings throughout, an abundance of natural light, a fully fitted kitchen, a meeting room and shared toilet facilities. The area is flourishing with creative businesses such as in Containerville, a community of small businesses housed in upcycled shipping containers, and other independent retail and office spaces. Broadway Market is also a short walk over the canal, which boasts a mix of pubs, cafes, restaurants, and street food vendor.

#### Accommodation

The accommodation comprises the following areas:

| Name  | Floor/Unit | sq ft | Rent           | Rent (sq ft) | Total year |
|-------|------------|-------|----------------|--------------|------------|
| 3rd   | Зrd        | 1,121 | £38,114 /annum | £34          | £38,114    |
| Total |            | 1,121 |                | £34          | £38,114    |

THIRD FLOOR

| DOLE<br>0 In 28 In 46 | cliest | address<br>445 HACKNEY ROAD<br>LONDON<br>E2 9DY | Incution<br>EXISTING THIRD FLOOR<br>AREAS PLAN | date<br>15.12.2021     | 1 1:100 A3 |                | í Dr          |             | Plan London                                                                                        |
|-----------------------|--------|-------------------------------------------------|------------------------------------------------|------------------------|------------|----------------|---------------|-------------|----------------------------------------------------------------------------------------------------|
|                       |        |                                                 |                                                | dwg.no.<br>PL13937-05A | tovision   | drawn<br>VH/PB | checked<br>SB | T GALLARINA | handse hill i 15 Davie skuer (jaarster ( 1410 Mer<br>Energie Epise fielder aand Wyker in derese in |