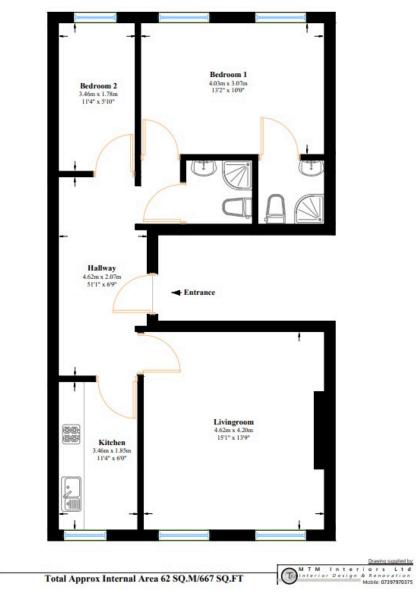

This substantial apartment has been elegantly designed and beautifully decorated with antique style interiors. Comprising of a separate kitchen, spacious reception room, a master bedroom with ensuite shower room, a well proportioned second bedroom, a family bathroom and a hallway.

#### 4. Measurements:

The measurements indicated in the description and on the floor plans are supplied for guidance only and as such must be considered incorrect.