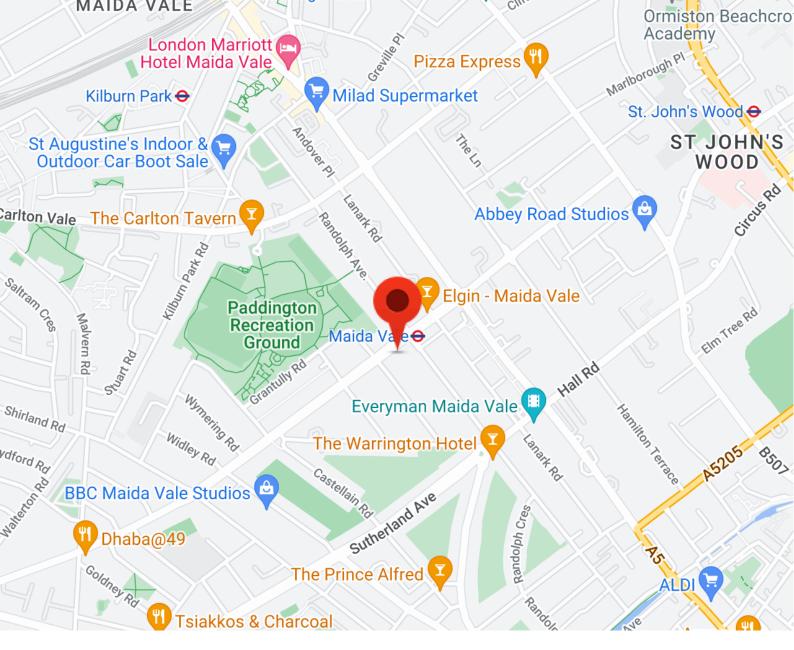

Further benefits include; charming ceiling moulding, beautiful sash windows, a feature fireplace, wood flooring extended throughout the apartment.

Ideally located in the sought after Elgin Avenue, one minute walk from Maida Vale Station. Elgin Avenue is an attractive treelined street with easy access to the amenities of Maida Vale, St Johns Wood, Notting Hill and Queen's Park. The picturesque Little Venice Canals are five minutes away. A big variety of trendy cafes, restaurants, shops and bars can be found nearby. Paddington Recreation Ground is also within easy reach. Excellent Transport links with access to Maida Vale station (Bakerloo Line), Westbourne Park station (Hammersmith & City and Circle Line) and Paddington Station with Elizabeth Line, National Rail and Heathrow Express connections.