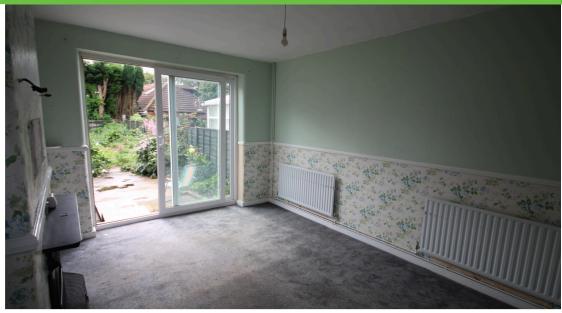

Viewings are highly recommended to appreciate how much potential this property has to offer!

Entrance hall 2.29m x 3.33m

Carpet. Radiator.

**Livingroom** *3.33m x 4.45m* 

2 Radiators. Double glazed window. Built in fireplace. Sliding door to back garden

**Dining room** 2.67*m x* 2.48*m* 

Radiator. Double glazed window.

**Kitchen** 2.73m x 3.70m

Electric extractor fan. Door to backgarden. Sink with drainer. Cupboards and draws.

**Bathroom** 2.80m x 1.73m

Bath. Electric shower. W/C. Wash basin. Double glazed window. Lino flooring. Tiled surrounding. Radiator.