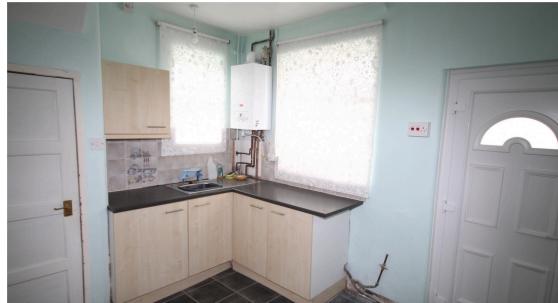

**Dining room** 2.67*m x* 2.48*m* 

Radiator. Double glazed window.

**Kitchen** 2.73m x 3.70m

Electric extractor fan. Door to backgarden. Sink with drainer. Cupboards and draws.

**Bathroom** 2.80m x 1.73m

Bath. Electric shower. W/C. Wash basin. Double glazed window. Lino flooring. Tiled surrounding. Radiator.