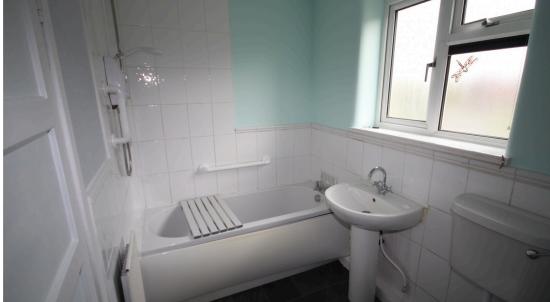

**Dining room** 2.67*m x* 2.48*m* 

Radiator. Double glazed window.

**Kitchen** 2.73m x 3.70m

Electric extractor fan. Door to backgarden. Sink with drainer. Cupboards and draws.

**Bathroom** 2.80m x 1.73m

Bath. Electric shower. W/C. Wash basin. Double glazed window. Lino flooring. Tiled surrounding. Radiator.