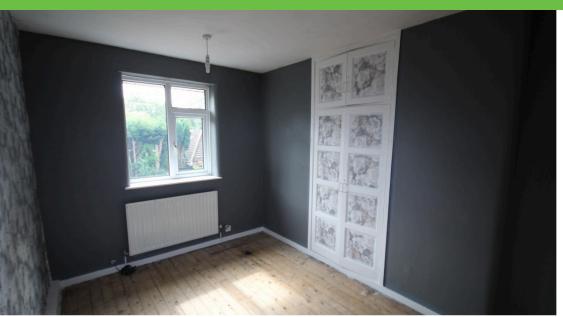

Bedroom 1 2.72m x 3.85m

Radiator. Double glazed window. Built in wardrobe.

**Bedroom 2** 3.34m x 2.41m

Radiator. Double glazed window. Built in wardrobe.

**Bedroom 3** 2.88m x 2.41m

Radiator. Double glazed window.