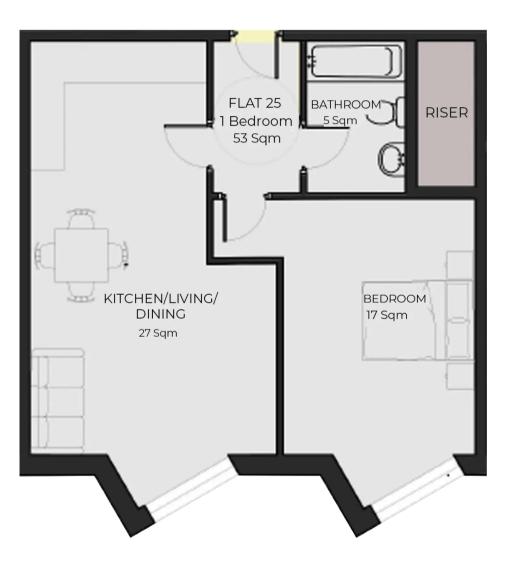

## 2 Charles Edward Road, Birmingham

FREE LEGALS & FURNITURE PACKAGE ON ALL SALES Stylish 1 bed apartment perfect for first-time buyers or downsizers. Includes parking space. Situated in a boutique development of 25 apartments, close to amenities. Spacious and bright living area, modern kitchen. Tenure: Leasehold

- BRAND NEW DEVELOPMENT
- PARKING SPACE INCLUDED
- CLOSE TO AMENITIES
- BOUTIQUE SYTLE DEVELOPMENT 25 APARTMENTS
- FREE LEGALS & FURNITURE PACKAGE ON ALL SALES

Empire 27 Frederick Street, Birmingham - B1 3HH 0121 514 8850 • info@empirelpm.com • www.empirelpm.com/