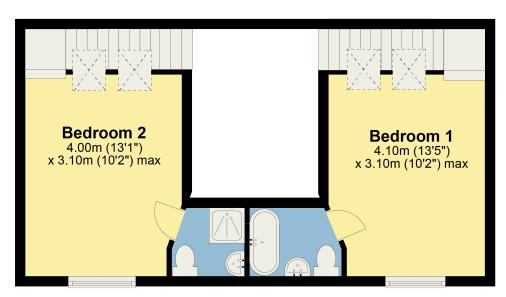

#### First Floor:

Bedroom One 13' 5" x 10' 2" (4.09m x 3.1m)

With radiator.

#### En-suite Bathroom

With WC, wash hand basin, bath with shower over, heated towel rail.

Bedroom Two 13' 1" x 10' 2" (3.99m x 3.1m)

With radiator.

## The Old Chapel, Maulds Meaburn, Penrith, CA10 3HN

Total area: approx. 80.5 sq. metres (866.8 sq. feet)

For illustrative purposes only. Not to scale. REF: P0214

## **First Floor**

All permits to view and particulars are issued on the understanding that negotiations are conducted through the agency of Messrs. Hackney & Leigh Ltd. Properties for sale by private treaty are offered subject to contract. No responsibility can be accepted for any loss or expense incurred in viewing or in the event of a property being sold, let, or withdrawn. Please contact us to confirm availability prior to travel. These particulars have been prepared for the guidance of intending buyers. No guarantee of their accuracy is given, nor do they form part of a contract. \*Broadband speeds estimated and checked by <a href="https://checker.ofcom.org.uk/en-gb/broadband-coverage">https://checker.ofcom.org.uk/en-gb/broadband-coverage</a> on 30/08/2023.