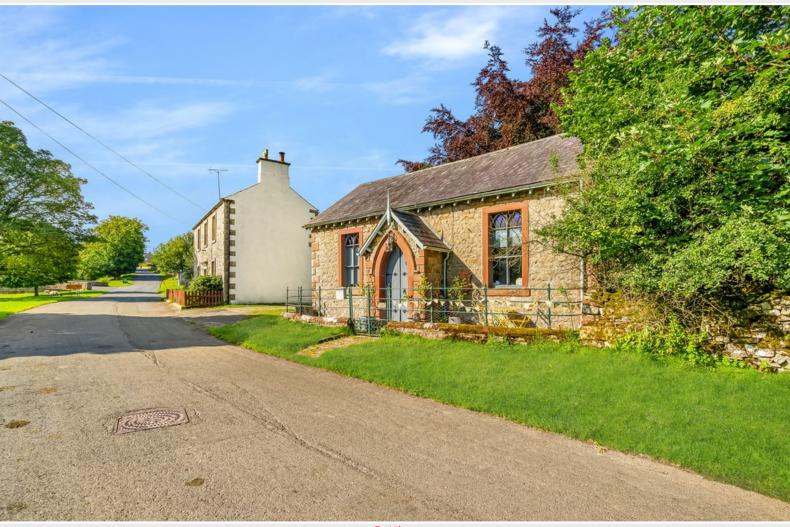

# Maulds Meaburn

The Old Chapel, Maulds Meaburn, Penrith, Cumbria, CA10 3HN

A charming two bedroom detached converted former chapel in a delightful setting overlooking the green within the historic picturesque village of Maulds Meaburn nestling within the Yorkshire Dales National Park approximately five miles from Appleby and thirteen miles from Penrith.

## **Quick Overview**

Charming detached converted stone built former chapel

Central location in historic Maulds Meaburn

Delightful setting overlooking the village green Recently comprehensively upgraded

Approximately thirteen miles from Penrith and five miles from Appleby

#### Outside:

Small block paved front forecourt.

### Directions

Entering into Maulds Meaburn from Crosby Ravensworth continue past the bridge and the property is located on the left immediately after the old police house.