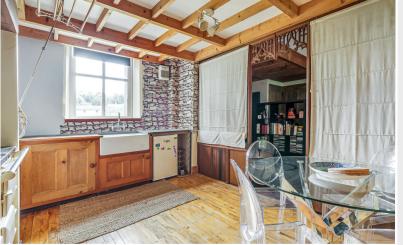

Kitchen

Open Plan Living Room

Bedroom One

Bedroom Two

This most appealing property benefits from recent comprehensive upgrading and is equally suitable as a primary home, second home or for lucrative holiday letting.

#### Kitchen 13' 1" x 10' 6" (3.99m x 3.2m)

With fitted base and wall units, Belfast sink with mixer tap, Aga, built in cupboards.