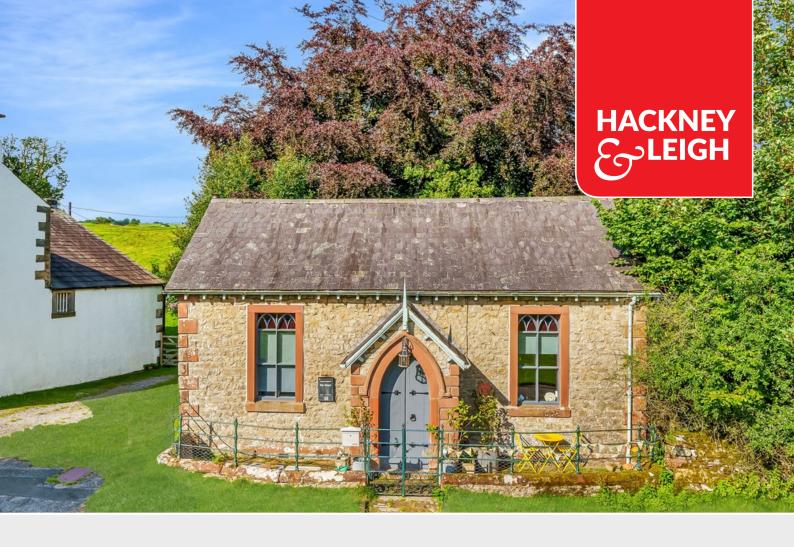

# Maulds Meaburn

The Old Chapel, Maulds Meaburn, Penrith, Cumbria, CA10 3HN

A charming two bedroom detached converted former chapel in a delightful setting overlooking the green within the historic picturesque village of Maulds Meaburn nestling within the Yorkshire Dales National Park approximately five miles from Appleby and thirteen miles from Penrith.

## **Quick Overview**

Charming detached converted stone built former chapel

Central location in historic Maulds Meaburn

Delightful setting overlooking the village green Recently comprehensively upgraded

Approximately thirteen miles from Penrith and five miles from Appleby