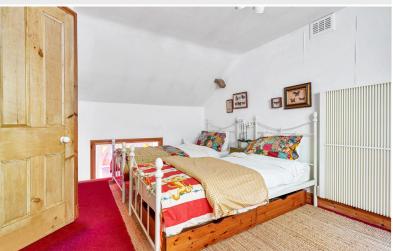

#### First Floor:

Bedroom One 13' 5" x 10' 2" (4.09m x 3.1m)

With radiator.

#### En-suite Bathroom

With WC, wash hand basin, bath with shower over, heated towel rail.

Bedroom Two 13' 1" x 10' 2" (3.99m x 3.1m)

With radiator.