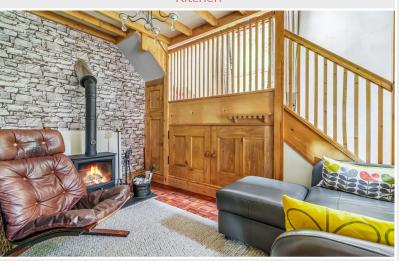

Kitchen

Open Plan Living Room

Bedroom One

Bedroom Two

This most appealing property benefits from recent comprehensive upgrading and is equally suitable as a primary home, second home or for lucrative holiday letting.

#### Open Plan Living Room 19' 0" x 16' 1" (5.79m x 4.9m)

With wood burning stove on slate hearth, two radiators, built in cupboard.