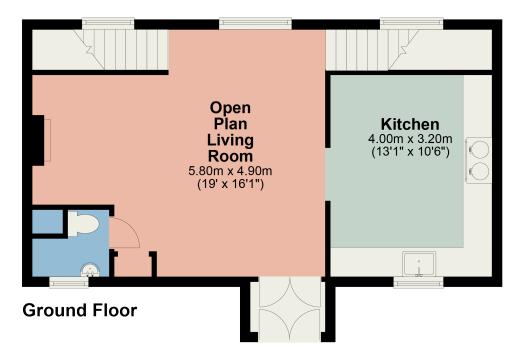

#### Ground Floor:

#### Entrance Vestibule

#### WC

With WC, wash hand basin, heated towel rail, plumbing for washing machine.

#### Open Plan Living Room 19' 0" x 16' 1" (5.79m x 4.9m)

With wood burning stove on slate hearth, two radiators, built in cupboard.

#### Kitchen 13' 1" x 10' 6" (3.99m x 3.2m)

With fitted base and wall units, Belfast sink with mixer tap, Aga, built in cupboards.