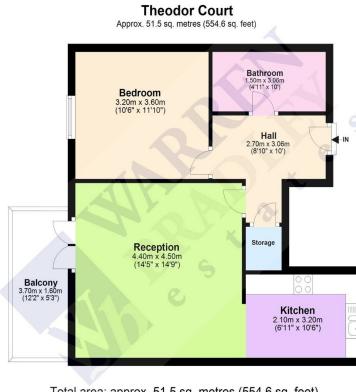

Hall 3.06m x 2.70m (10' x 8' 10")

**Reception Room** 4.50m x 4.40m (14' 9" x 14' 5")

Balcony 3.70m x 1.60m (12' 2" x 5' 3")

Bedroom 3.60m x 3.20m (11' 10" x 10' 6")

**Kitchen** 3.20m x 2.10m (10' 6" x 6' 11")

Bathroom 3.00m x 1.50m (9' 10" x 4' 11")

Leasehold 115 Years Remaining - As advised by the Vendor

**Service Charge** £ 2300.00 Per Annum - As advised by the Vendor

**Ground Rent** £ 150.95 Per Annum - As advised by the Vendor

## Asking Price £329,950 Nobel Close, Colindale

The graph shows this property's current and potential energy rating.

Total area: approx. 51.5 sq. metres (554.6 sq. feet) Disclaimer: Please note this floor plan is for marketing purposes and is to be used as a guide only. Plan produced using PlanUp.