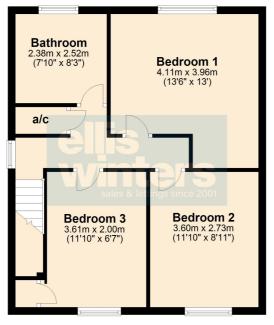

### FIRST FLOOR

Window to rear.

BEDROOM 2 3.60m (11'10") x 2.73m (8'11") Window to front.

BEDROOM 3 3.61m (11'10") x 2.00m (6'7")

TENURE Freehold

SERVICES

band - D Energy rating - C

Mains gas, electricity, water and drainage. The property has gas fired central heating.

BEDROOM 1 4.11m (13'6") x 3.96m (13')

Window to front.

BATHROOM 2.52m (8'3") x 2.38m (7'10") Fitted with a panelled bath with electric shower over, low level WC and hand wash basin. Window to rear.

OUTSIDE The front garden is enclosed by a low level wall and is laid to lawn. An extensive driveway leads down to the: