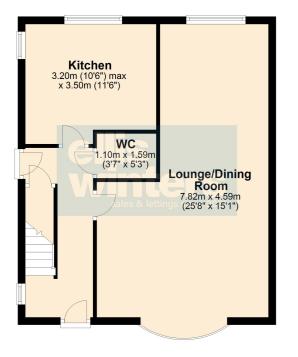

### **GROUND FLOOR**

## WC

1.59m (5'3") x 1.10m (3'7") Fitted with a low level WC and hand wash basin.

LOUNGE/DINING ROOM 7.82m (25'8") x 4.59m (15'1") Spacious 'L' shaped with bow window to front, separate window to side.

### KITCHEN

3.50m (11'6") x 3.20m (10'6") max. Fitted with a matching range of wall and base units housing single electric oven and four ring gas hob with extractor over, plumbing for washing machine and space for tumble drier and fridge/freezer, wall mounted gas boiler, windows to both rear and side, door out to garden.