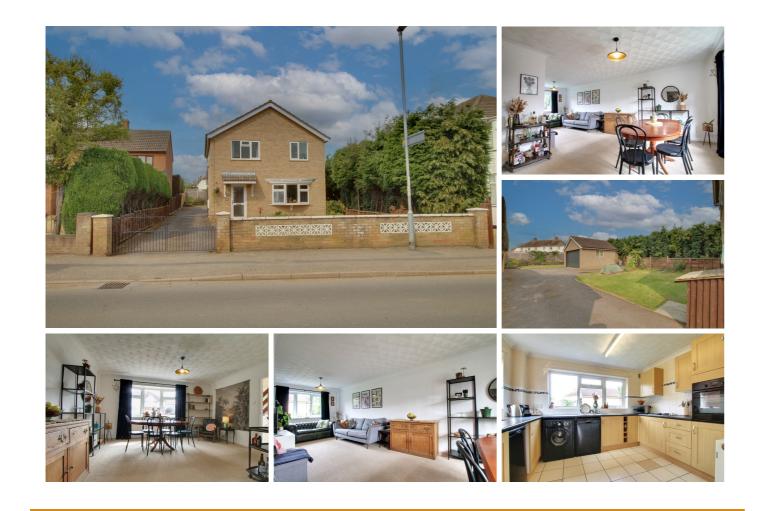

# £330,000

To arrange a viewing call us now on 01354 694900

Set on a GOOD SIZE PLOT with ample off road PARKING plus a double GARAGE, this three bedroom DETACHED family home offers spacious light and airy rooms throughout.

The accommodation comprises large 'L' shaped lounge/diner, good size kitchen, ground floor WC, three double bedrooms plus the family bathroom.

Ellis Winters & Co 20 Market Hill, Chatteris, Cambridgeshire, PE16 6BA Tel: 01354 694900 Email: info@elliswinters.co.uk www.elliswinters.co.uk

## WC

1.59m (5'3") x 1.10m (3'7") Fitted with a low level WC and hand wash basin.

LOUNGE/DINING ROOM 7.82m (25'8") x 4.59m (15'1") Spacious 'L' shaped with bow window to front, separate window to side.

### KITCHEN

3.50m (11'6") x 3.20m (10'6") max. Fitted with a matching range of wall and base units housing single electric oven and four ring gas hob with extractor over, plumbing for washing machine and space for tumble drier and fridge/freezer, wall mounted gas boiler, windows to both rear and side, door out to garden.

DOUBLE GARAGE Electric up and over door, power and light.

The rear garden is in two sections with areas of lawn, patio, raised flower beds plus a veggie area.

Ellis Winters has not tested any apparatus, equipment fitting or services and so cannot verify that they are in working order. The buyer is advised to obtain verification from their solicitor or surveyor. Floor plans are for representational purposes only and are not to scale