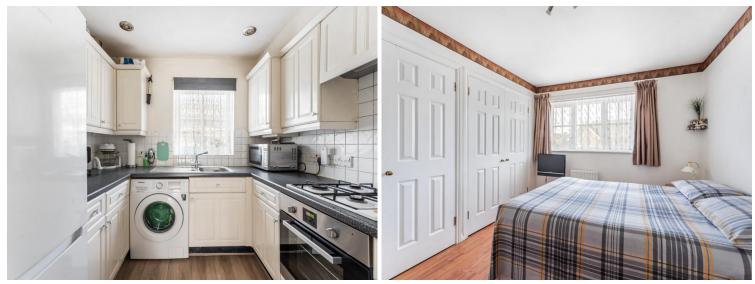

## 18 Greenacre Place, Hackbridge, Surrey, SM6 7EG | £425,000 Freehold

Situated in a private cul de sac close to Hackbridge station (Zone 4) and Beddington Park this modern two bedroom house is well presented throughout. The accommodation comprises a 20'5 lounge/diner, kitchen, two double bedrooms, fitted wardrobes in main be droom and a modern bathroom. The property has a well maintained rear garden and allocated parking at the front.

## ENTRANCE HALL

LOUNGE/DINER 20' 5" x 11' 7" (6.22m x 3.53m)

KITCHEN 7' 11" x 6' 8" (2.41m x 2.03m)

STAIRS TO THE FIRST FLOOR

LANDING

BEDROOM 1 11' 7" x 9' 5" (3.53m x 2.87m)

BEDROOM 2 11' 7" x 8' 3" (3.53m x 2.51m)