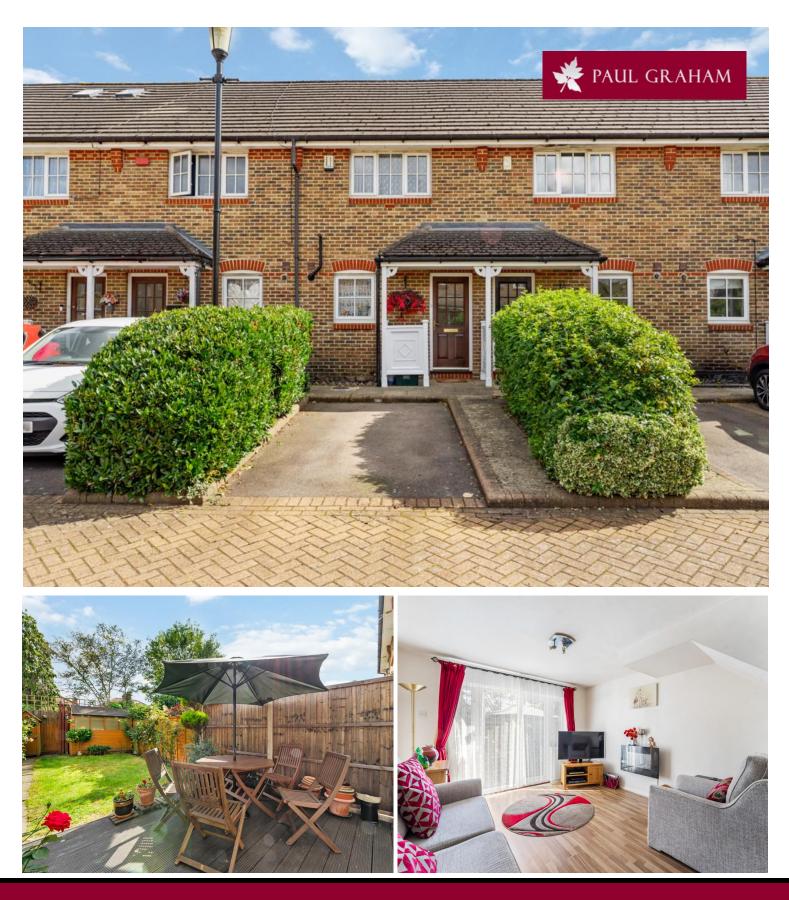

## 18 Greenacre Place, Hackbridge, Surrey, SM6 7EG | £425,000 Freehold

Situated in a private cul de sac close to Hackbridge station (Zone 4) and Beddington Park this modern two bedroom house is well presented throughout. The accommodation comprises a 20'5 lounge/diner, kitchen, two double bedrooms, fitted wardrobes in main be droom and a modern bathroom. The property has a well maintained rear garden and allocated parking at the front.