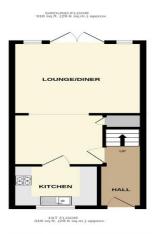

TOTAL FLOOR AREA: 637 sq.ft. (59.2 sq.m.) approx. Whilst every attempt has been made to ensure the accuracy of the floorplan contained here, measurements of doors, windows, rooms and any other times are approximate and no responsibility is taken for any error, contaison or me-statement. This plan is for illustrative purposes only and should be used as such by any postperiche purchaser. The scheme also their operability or efficiency can be given.

## ENTRANCE HALL

LOUNGE/DINER 20' 5" x 11' 7" (6.22m x 3.53m)

KITCHEN 7' 11" x 6' 8" (2.41m x 2.03m)

STAIRS TO THE FIRST FLOOR

LANDING

BEDROOM 1 11' 7" x 9' 5" (3.53m x 2.87m)

BEDROOM 2 11' 7" x 8' 3" (3.53m x 2.51m)