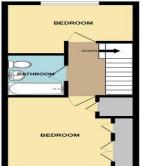

TOTAL FLOOR AREA: 637 sq.ft. (59.2 sq.m.) approx. Whilst every attempt has been made to ensure the accuracy of the floorplan contained here, measurements of doors, windows, rooms and any other times are approximate and no responsibility is taken for any error, contaison or me-statement. This plan is for illustrative purposes only and should be used as such by any postperiche purchaser. The scheme also their operability or efficiency can be given.

## ENTRANCE HALL

LOUNGE/DINER 20' 5" x 11' 7" (6.22m x 3.53m)

KITCHEN 7' 11" x 6' 8" (2.41m x 2.03m)

STAIRS TO THE FIRST FLOOR

LANDING

BEDROOM 1 11' 7" x 9' 5" (3.53m x 2.87m)

BEDROOM 2 11' 7" x 8' 3" (3.53m x 2.51m)

BATHROOM

**REAR GARDEN** 

ALLOCATED PARKING

PRIVATE CUL DE SAC

IMP ORTANT NOTE: Paul Graham have not tested any services, heating system, appliances, fixtures or fittings. References to the tenu re of a property a re based on information supplied by the seller as Paul Graham have not had sight of the title documents. Neither has Paul Graham checked any existing or necessary planning consents, building regul ations or rights of way. Prospective purchasers are advised to obtain verification from their solicitor or surveyor. PLEASE NOTE: All measurements are approximate and represent the maximum dimensions of any room (into bays and alcoves) and a margin of error should be allowed.